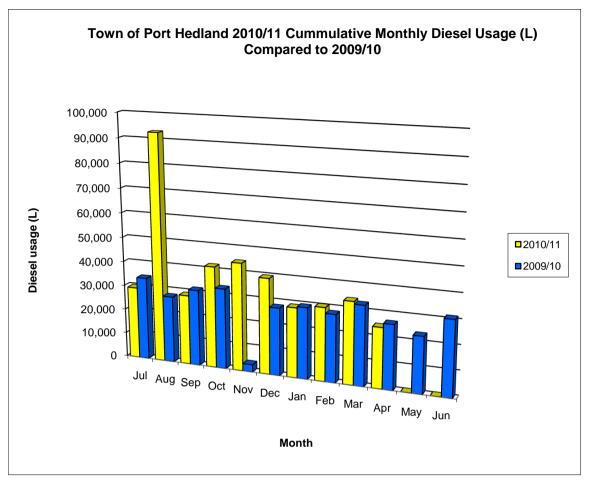

|
|                   | Port Hedland Enhancement Contributn | 0                            | 0                           | 0                        | 0           | 999%            |
|                   | Total Operating Revenue             | (50,000)                     | (66,000)                    | (57,667)                 | (18,823)    | 33%             |
|                   | Total Other Unclassified            | 113,020                      | 104,570                     | 112,070                  | 136,760     | 122%            |

# TOWN OF PORT HEDLAND FINANCIAL ACTIVITY REPORT FOR THE PERIOD 01 JULY 2010 TO 30 APRIL 2011

#### 12. Comparison between 2010/11 and 2009/10 Utility Costs





# TOWN OF PORT HEDLAND FINANCIAL ACTIVITY REPORT FOR THE PERIOD 01 JULY 2010 TO 30 APRIL 2011





# TOWN OF PORT HEDLAND FINANCIAL ACTIVITY REPORT FOR THE PERIOD 01 JULY 2010 TO 30 APRIL 2011