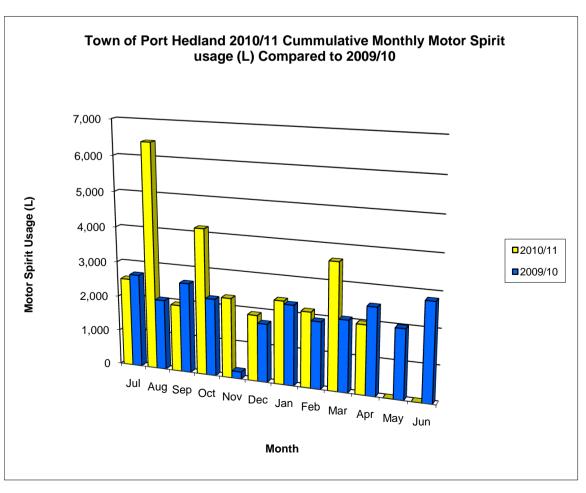

|                   | Port Hedland Enhancement Contributn | 0                            | 0                           | 0                        | 0           | 999%            |
|                   | Total Operating Revenue             | (50,000)                     | (66,000)                    | (57,667)                 | (18,823)    | 33%             |
|                   | Total Other Unclassified            | 113,020                      | 104,570                     | 112,070                  | 136,760     | 122%            |

# TOWN OF PORT HEDLAND FINANCIAL ACTIVITY REPORT FOR THE PERIOD 01 JULY 2010 TO 30 APRIL 2011

#### 12. Comparison between 2010/11 and 2009/10 Utility Costs





# TOWN OF PORT HEDLAND FINANCIAL ACTIVITY REPORT FOR THE PERIOD 01 JULY 2010 TO 30 APRIL 2011





# TOWN OF PORT HEDLAND FINANCIAL ACTIVITY REPORT FOR THE PERIOD 01 JULY 2010 TO 30 APRIL 2011