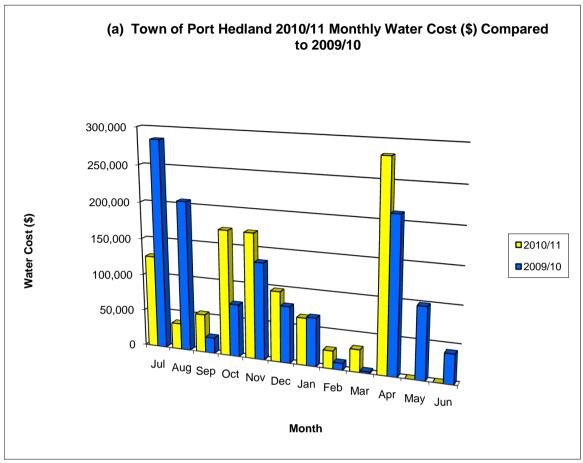

| Ó                           | 0                        | 0           | 999%            |
|                   | Port Hedland Enhancement Contributn | 0                            | 0                           | 0                        | 0           | 999%            |
|                   | Total Operating Revenue             | (50,000)                     | (66,000)                    | (57,667)                 | (18,823)    | 33%             |
|                   | Total Other Unclassified            | 113,020                      | 104,570                     | 112,070                  | 136,760     | 122%            |

# TOWN OF PORT HEDLAND FINANCIAL ACTIVITY REPORT FOR THE PERIOD 01 JULY 2010 TO 30 APRIL 2011

#### 12. Comparison between 2010/11 and 2009/10 Utility Costs





# TOWN OF PORT HEDLAND FINANCIAL ACTIVITY REPORT FOR THE PERIOD 01 JULY 2010 TO 30 APRIL 2011





# TOWN OF PORT HEDLAND FINANCIAL ACTIVITY REPORT FOR THE PERIOD 01 JULY 2010 TO 30 APRIL 2011