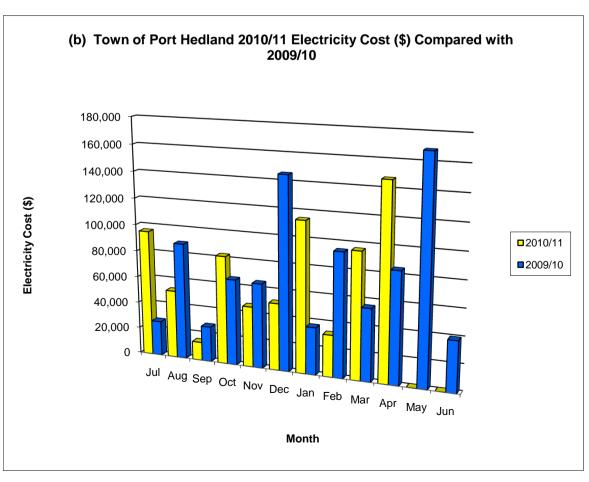

| Ó                           | 0                        | 0           | 999%            |
|                   | Port Hedland Enhancement Contributn | 0                            | 0                           | 0                        | 0           | 999%            |
|                   | Total Operating Revenue             | (50,000)                     | (66,000)                    | (57,667)                 | (18,823)    | 33%             |
|                   | Total Other Unclassified            | 113,020                      | 104,570                     | 112,070                  | 136,760     | 122%            |

# TOWN OF PORT HEDLAND FINANCIAL ACTIVITY REPORT FOR THE PERIOD 01 JULY 2010 TO 30 APRIL 2011

#### 12. Comparison between 2010/11 and 2009/10 Utility Costs





# TOWN OF PORT HEDLAND FINANCIAL ACTIVITY REPORT FOR THE PERIOD 01 JULY 2010 TO 30 APRIL 2011





# TOWN OF PORT HEDLAND FINANCIAL ACTIVITY REPORT FOR THE PERIOD 01 JULY 2010 TO 30 APRIL 2011