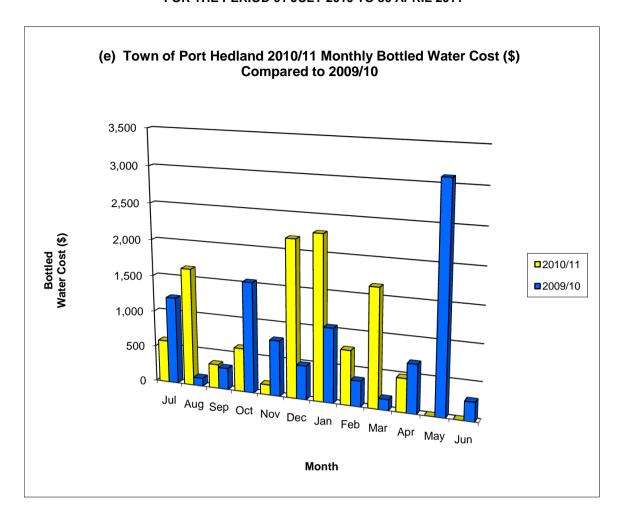

| 0                        | 0           | 999%            |
|                   | Total Operating Revenue             | (50,000)                     | (66,000)                    | (57,667)                 | (18,823)    | 33%             |
|                   | Total Other Unclassified            | 113,020                      | 104,570                     | 112,070                  | 136,760     | 122%            |

# TOWN OF PORT HEDLAND FINANCIAL ACTIVITY REPORT FOR THE PERIOD 01 JULY 2010 TO 30 APRIL 2011

#### 12. Comparison between 2010/11 and 2009/10 Utility Costs





# TOWN OF PORT HEDLAND FINANCIAL ACTIVITY REPORT FOR THE PERIOD 01 JULY 2010 TO 30 APRIL 2011





# TOWN OF PORT HEDLAND FINANCIAL ACTIVITY REPORT FOR THE PERIOD 01 JULY 2010 TO 30 APRIL 2011