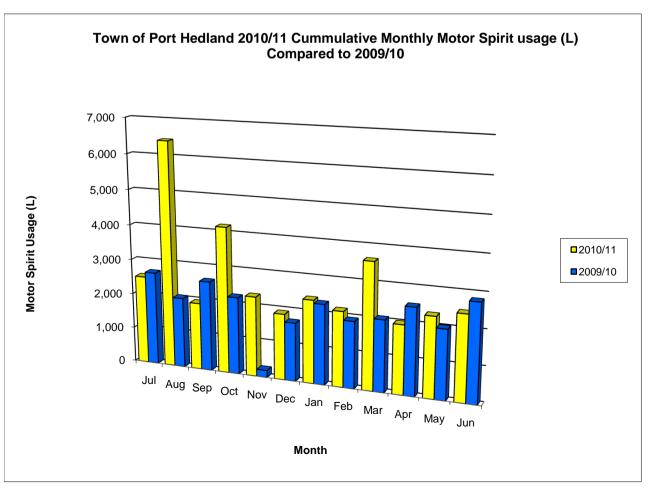

7           | Port Hedland Enhancement Contributn | 0                            | 0                           | 0                        | 0            |  | 999%            |
|                   | Total Operating Revenue             | (50,000)                     | (67,058)                    | (67,058)                 | (19,096)     |  | 28%             |
|                   | Total Other Unclassified            | 113,020                      | 196,512                     | 196,512                  | 141,949      |  | 72%             |

# TOWN OF PORT HEDLAND FINANCIAL ACTIVITY REPORT FOR THE PERIOD 01 JULY 2010 TO 31 MAY 2011

#### 12. Comparison between 2010/11 and 2009/10 Utility Costs





# TOWN OF PORT HEDLAND FINANCIAL ACTIVITY REPORT FOR THE PERIOD 01 JULY 2010 TO 31 MAY 2011





# TOWN OF PORT HEDLAND FINANCIAL ACTIVITY REPORT FOR THE PERIOD 01 JULY 2010 TO 31 MAY 2011