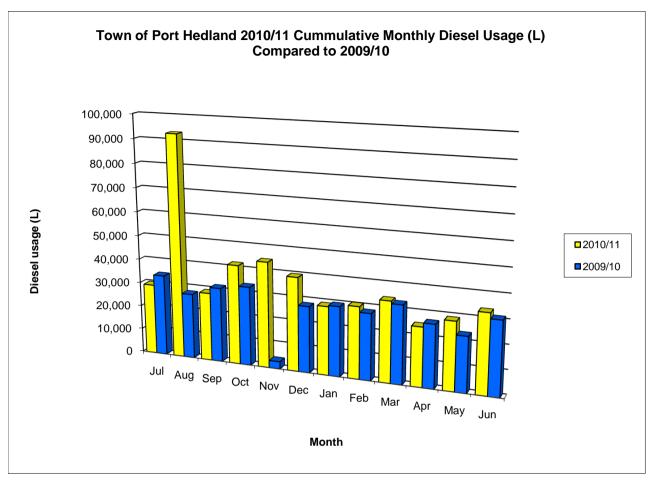

337           | Port Hedland Enhancement Contributn | 0                            | 0                           | 0                        | 0            |  | 999%            |
|                   | Total Operating Revenue             | (50,000)                     | (67,058)                    | (67,058)                 | (19,096)     |  | 28%             |
|                   | Total Other Unclassified            | 113,020                      | 196,512                     | 196,512                  | 141,949      |  | 72%             |

# TOWN OF PORT HEDLAND FINANCIAL ACTIVITY REPORT FOR THE PERIOD 01 JULY 2010 TO 31 MAY 2011

#### 12. Comparison between 2010/11 and 2009/10 Utility Costs





# TOWN OF PORT HEDLAND FINANCIAL ACTIVITY REPORT FOR THE PERIOD 01 JULY 2010 TO 31 MAY 2011





# TOWN OF PORT HEDLAND FINANCIAL ACTIVITY REPORT FOR THE PERIOD 01 JULY 2010 TO 31 MAY 2011