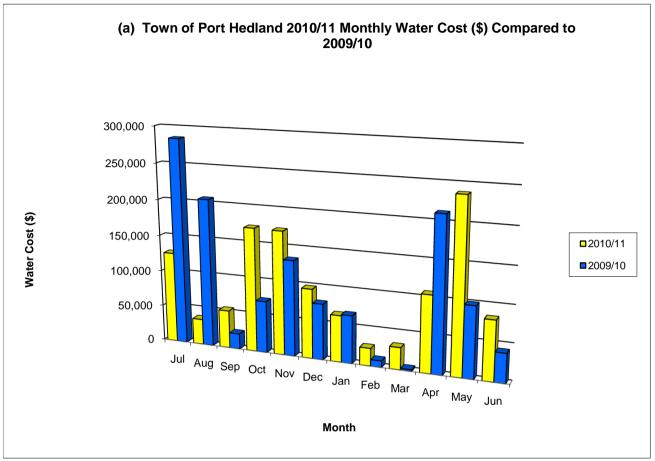

| 0                        | 0            |  | 999%            |
| 1407337           | Port Hedland Enhancement Contributn | 0                            | 0                           | 0                        | 0            |  | 999%            |
|                   | Total Operating Revenue             | (50,000)                     | (67,058)                    | (67,058)                 | (19,096)     |  | 28%             |
|                   | Total Other Unclassified            | 113,020                      | 196,512                     | 196,512                  | 141,949      |  | 72%             |

# TOWN OF PORT HEDLAND FINANCIAL ACTIVITY REPORT FOR THE PERIOD 01 JULY 2010 TO 31 MAY 2011

#### 12. Comparison between 2010/11 and 2009/10 Utility Costs





# TOWN OF PORT HEDLAND FINANCIAL ACTIVITY REPORT FOR THE PERIOD 01 JULY 2010 TO 31 MAY 2011





# TOWN OF PORT HEDLAND FINANCIAL ACTIVITY REPORT FOR THE PERIOD 01 JULY 2010 TO 31 MAY 2011