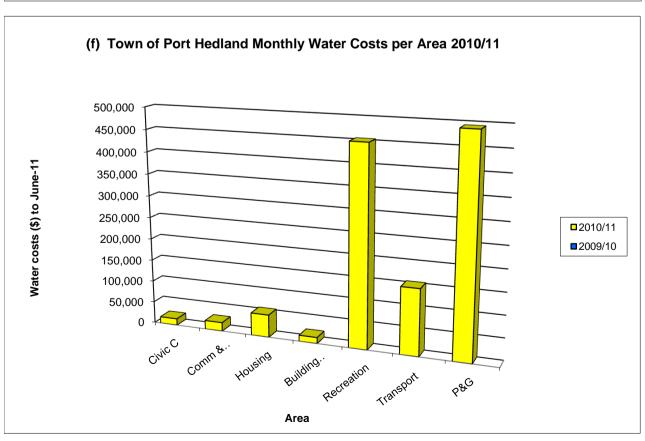

| 0                        | 0            |  | 999%            |
|                   | Total Operating Revenue             | (50,000)                     | (67,058)                    | (67,058)                 | (19,096)     |  | 28%             |
|                   | Total Other Unclassified            | 113,020                      | 196,512                     | 196,512                  | 141,949      |  | 72%             |

# TOWN OF PORT HEDLAND FINANCIAL ACTIVITY REPORT FOR THE PERIOD 01 JULY 2010 TO 31 MAY 2011

#### 12. Comparison between 2010/11 and 2009/10 Utility Costs





# TOWN OF PORT HEDLAND FINANCIAL ACTIVITY REPORT FOR THE PERIOD 01 JULY 2010 TO 31 MAY 2011





# TOWN OF PORT HEDLAND FINANCIAL ACTIVITY REPORT FOR THE PERIOD 01 JULY 2010 TO 31 MAY 2011