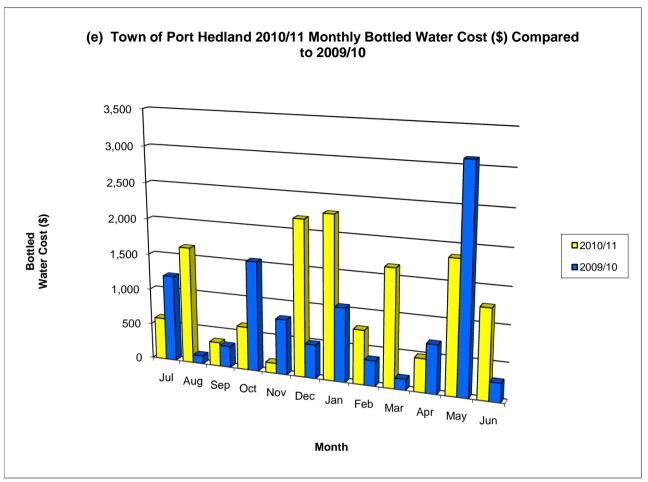

| 0                        | 0            |  | 999%            |
|                   | Total Operating Revenue             | (50,000)                     | (67,058)                    | (67,058)                 | (19,096)     |  | 28%             |
|                   | Total Other Unclassified            | 113,020                      | 196,512                     | 196,512                  | 141,949      |  | 72%             |

# TOWN OF PORT HEDLAND FINANCIAL ACTIVITY REPORT FOR THE PERIOD 01 JULY 2010 TO 31 MAY 2011

#### 12. Comparison between 2010/11 and 2009/10 Utility Costs





# TOWN OF PORT HEDLAND FINANCIAL ACTIVITY REPORT FOR THE PERIOD 01 JULY 2010 TO 31 MAY 2011





# TOWN OF PORT HEDLAND FINANCIAL ACTIVITY REPORT FOR THE PERIOD 01 JULY 2010 TO 31 MAY 2011