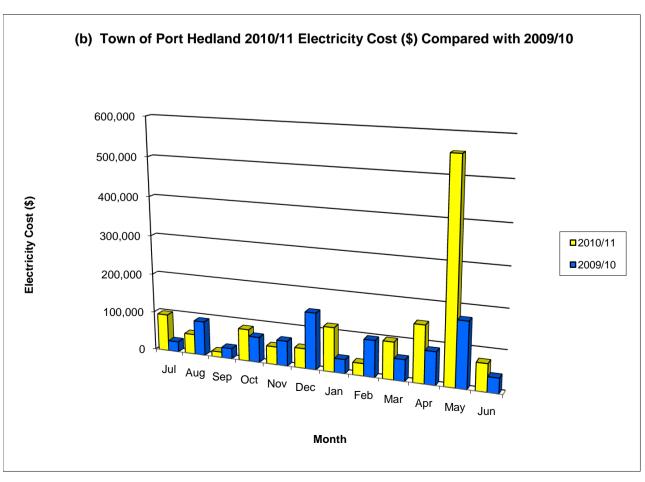

| 0                        | 0            |  | 999%            |
| 1407337           | Port Hedland Enhancement Contributn | 0                            | 0                           | 0                        | 0            |  | 999%            |
|                   | Total Operating Revenue             | (50,000)                     | (67,058)                    | (67,058)                 | (19,096)     |  | 28%             |
|                   | Total Other Unclassified            | 113,020                      | 196,512                     | 196,512                  | 141,949      |  | 72%             |

# TOWN OF PORT HEDLAND FINANCIAL ACTIVITY REPORT FOR THE PERIOD 01 JULY 2010 TO 31 MAY 2011

#### 12. Comparison between 2010/11 and 2009/10 Utility Costs





# TOWN OF PORT HEDLAND FINANCIAL ACTIVITY REPORT FOR THE PERIOD 01 JULY 2010 TO 31 MAY 2011





# TOWN OF PORT HEDLAND FINANCIAL ACTIVITY REPORT FOR THE PERIOD 01 JULY 2010 TO 31 MAY 2011