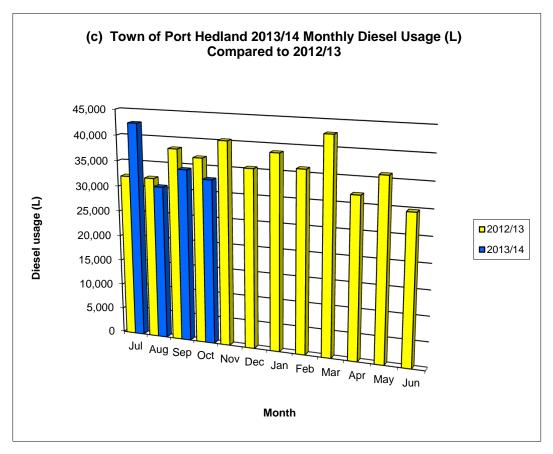

| 1,813          |              |
| 1408299            | Admin Costs Distributed                       | 59,965             | 59,965            | 19,988                | 7,750          |              |
|                    | Total Operating Expenditure                   | 397,098            | 397,098           | 132,366               | 118,510        |              |
|                    | Total Buidling Maintenance                    | 397,098            | 397,098           | 132,366               | 118,510        | -10%         |

# TOWN OF PORT HEDLAND COMPARISON BETWEEN 2013/14 & 2012/13 UTILITY AND FUEL COSTS FOR THE PERIOD ENDED 31 OCTOBER 2013





# TOWN OF PORT HEDLAND COMPARISON BETWEEN 2013/14 & 2012/13 UTILITY AND FUEL COSTS FOR THE PERIOD ENDED 31 OCTOBER 2013





# TOWN OF PORT HEDLAND COMPARISON BETWEEN 2013/14 & 2012/13 UTILITY AND FUEL COSTS FOR THE PERIOD ENDED 31 OCTOBER 2013