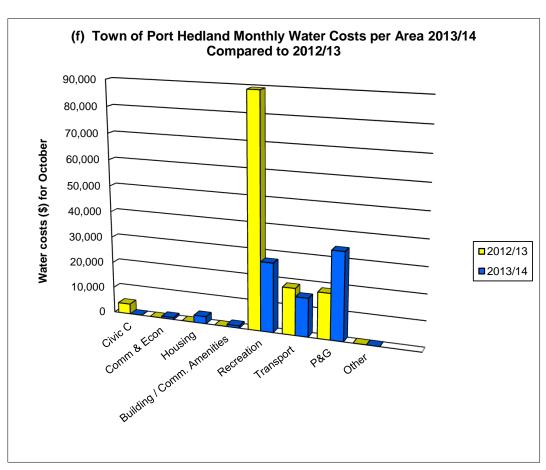

| 59,965            | 19,988                | 7,750          |              |
|                    | Total Operating Expenditure                   | 397,098            | 397,098           | 132,366               | 118,510        |              |
|                    | Total Buidling Maintenance                    | 397,098            | 397,098           | 132,366               | 118,510        | -10%         |

# TOWN OF PORT HEDLAND COMPARISON BETWEEN 2013/14 & 2012/13 UTILITY AND FUEL COSTS FOR THE PERIOD ENDED 31 OCTOBER 2013





# TOWN OF PORT HEDLAND COMPARISON BETWEEN 2013/14 & 2012/13 UTILITY AND FUEL COSTS FOR THE PERIOD ENDED 31 OCTOBER 2013





# TOWN OF PORT HEDLAND COMPARISON BETWEEN 2013/14 & 2012/13 UTILITY AND FUEL COSTS FOR THE PERIOD ENDED 31 OCTOBER 2013