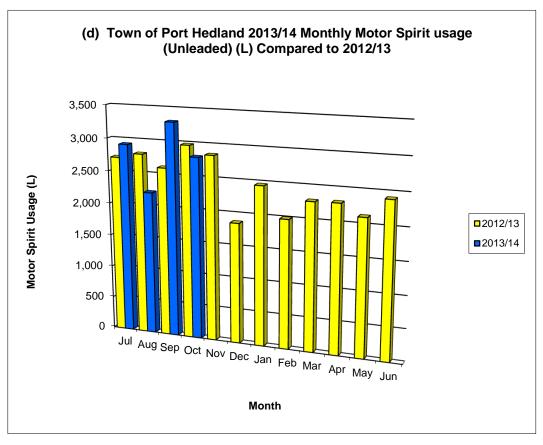

| 1,813          |              |
| 1408299            | Admin Costs Distributed                       | 59,965             | 59,965            | 19,988                | 7,750          |              |
|                    | Total Operating Expenditure                   | 397,098            | 397,098           | 132,366               | 118,510        |              |
|                    | Total Buidling Maintenance                    | 397,098            | 397,098           | 132,366               | 118,510        | -10%         |

# TOWN OF PORT HEDLAND COMPARISON BETWEEN 2013/14 & 2012/13 UTILITY AND FUEL COSTS FOR THE PERIOD ENDED 31 OCTOBER 2013





# TOWN OF PORT HEDLAND COMPARISON BETWEEN 2013/14 & 2012/13 UTILITY AND FUEL COSTS FOR THE PERIOD ENDED 31 OCTOBER 2013





# TOWN OF PORT HEDLAND COMPARISON BETWEEN 2013/14 & 2012/13 UTILITY AND FUEL COSTS FOR THE PERIOD ENDED 31 OCTOBER 2013