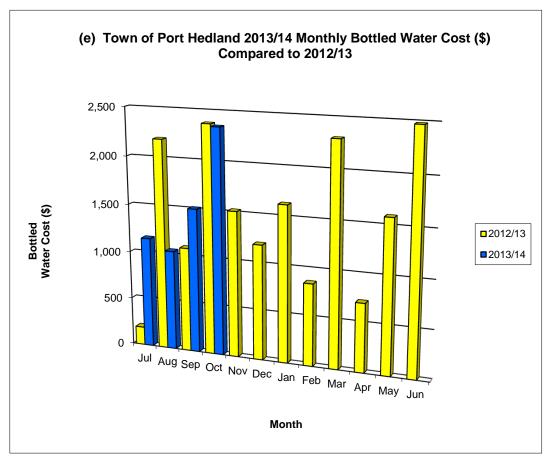

5             | 59,965            | 19,988                | 7,750          |              |
|                    | Total Operating Expenditure                   | 397,098            | 397,098           | 132,366               | 118,510        |              |
|                    | Total Buidling Maintenance                    | 397,098            | 397,098           | 132,366               | 118,510        | -10%         |

# TOWN OF PORT HEDLAND COMPARISON BETWEEN 2013/14 & 2012/13 UTILITY AND FUEL COSTS FOR THE PERIOD ENDED 31 OCTOBER 2013





# TOWN OF PORT HEDLAND COMPARISON BETWEEN 2013/14 & 2012/13 UTILITY AND FUEL COSTS FOR THE PERIOD ENDED 31 OCTOBER 2013





# TOWN OF PORT HEDLAND COMPARISON BETWEEN 2013/14 & 2012/13 UTILITY AND FUEL COSTS FOR THE PERIOD ENDED 31 OCTOBER 2013