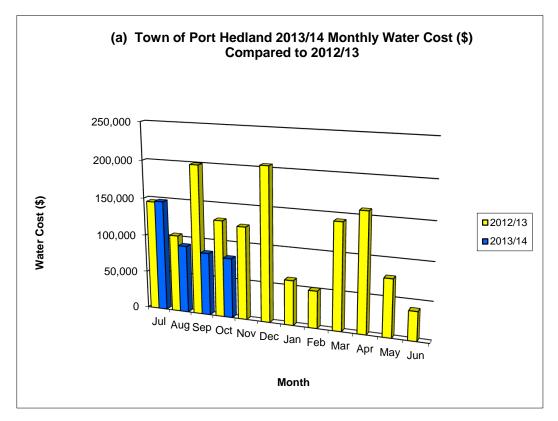

|
| 1408272            | Building Maintenance Officer 2 Vehicle Expens | 3,500              | 3,500             | 1,167                 | 1,813          |              |
| 1408299            | Admin Costs Distributed                       | 59,965             | 59,965            | 19,988                | 7,750          |              |
|                    | Total Operating Expenditure                   | 397,098            | 397,098           | 132,366               | 118,510        |              |
|                    | Total Buidling Maintenance                    | 397,098            | 397,098           | 132,366               | 118,510        | -10%         |

# TOWN OF PORT HEDLAND COMPARISON BETWEEN 2013/14 & 2012/13 UTILITY AND FUEL COSTS FOR THE PERIOD ENDED 31 OCTOBER 2013





# TOWN OF PORT HEDLAND COMPARISON BETWEEN 2013/14 & 2012/13 UTILITY AND FUEL COSTS FOR THE PERIOD ENDED 31 OCTOBER 2013





# TOWN OF PORT HEDLAND COMPARISON BETWEEN 2013/14 & 2012/13 UTILITY AND FUEL COSTS FOR THE PERIOD ENDED 31 OCTOBER 2013