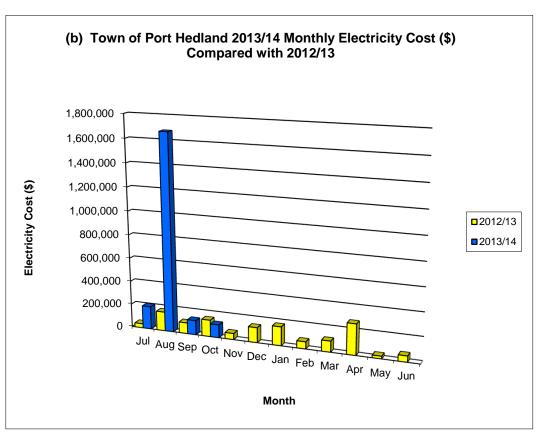

|
| 1408272            | Building Maintenance Officer 2 Vehicle Expens | 3,500              | 3,500             | 1,167                 | 1,813          |              |
| 1408299            | Admin Costs Distributed                       | 59,965             | 59,965            | 19,988                | 7,750          |              |
|                    | Total Operating Expenditure                   | 397,098            | 397,098           | 132,366               | 118,510        |              |
|                    | Total Buidling Maintenance                    | 397,098            | 397,098           | 132,366               | 118,510        | -10%         |

# TOWN OF PORT HEDLAND COMPARISON BETWEEN 2013/14 & 2012/13 UTILITY AND FUEL COSTS FOR THE PERIOD ENDED 31 OCTOBER 2013





# TOWN OF PORT HEDLAND COMPARISON BETWEEN 2013/14 & 2012/13 UTILITY AND FUEL COSTS FOR THE PERIOD ENDED 31 OCTOBER 2013





# TOWN OF PORT HEDLAND COMPARISON BETWEEN 2013/14 & 2012/13 UTILITY AND FUEL COSTS FOR THE PERIOD ENDED 31 OCTOBER 2013