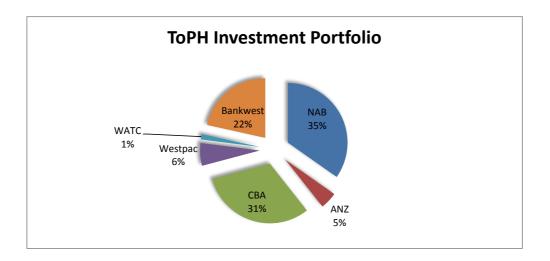

| (                | Overnight Cash Deposit Facili | ty            | 1,960.13                  | 1.4%           |
| TOTAL INVESTMENTS                       |               | \$66,342,061.38 | L INTEREST PROJI | ECTED                         |               | \$478,215.03              | 100.0%         |

#### **SUMMARY OF INVESTMENTS BY CREDIT RATINGS**

| Туре       | Type Rating |                 | % of Portfolio |
|------------|-------------|-----------------|----------------|
| Short Term | A-1+        | \$66,342,061.38 | 100%           |
| TOTAL      |             | \$66,342,061.38 | 100%           |

The Town of Port Hedland investment policy stipulates that direct investments with the above ratings can be a maximum of 100%

#### **SUMMARY OF INVESTMENTS BY FINANCIAL INSTITUTION**



#### **INFORMATION ON BORROWINGS**

(a) Loan Repayments

|                                         | Princ       |             |             | ew<br>ans   |             | rincipal Principal Interespondents Outstanding Repayments |             |             |             |             |
|-----------------------------------------|-------------|-------------|-------------|-------------|-------------|-----------------------------------------------------------|-------------|-------------|-------------|-------------|
| Loan purpose by Program                 | Actual (\$) | Budget (\$) | Actual (\$) | Budget (\$) | Actual (\$) | Budget (\$)                                               | Actual (\$) | Budget (\$) | Actual (\$) | Budget (\$) |
| Governance                              |