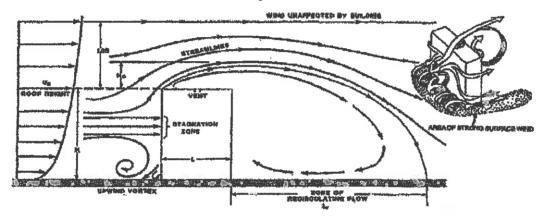

#### C.A. & M.I. LOMMERS PTY LTD

ACN 053 135 318 + ABN 76 349 760 785

REF.: Z:\Projects\2007\2007.0106 L104 Dust Control v2.docx

Page: 4 of 8

The following figure 3 illustrates how air flows around rectangular buildings. It can been established from the streamlines, in the illustration, that wind velocities on the leeward side of the building are lower than the windward side due to the re-circulating of wind down-wind from the building.

This reduction in wind velocity may provide air-borne dust opportunity to settle out of the air and not be drawn into the building.

# 3. WINDOW AND DOOR ORIENTATION (cont.)

Figure 3 - Flow Patterns around a Rectangular Building (ASHRAE - Fundamentals 2001)

For this reason, openings should be limited to walls on the leeward side of the prevailing winds in Port Hedland.