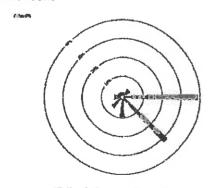

The prevailing winds in the Northern Dry Season (May to September) indicate the vast majority of the time the wind comes from East-South-Easterly in the morning swinging around to North-Nor-Westerly in the afternoon.<sup>(5)</sup>

Wind Rose - Dry Season - 9am

Wind Rose - Dry Season - 3pm

Figure 4a & 4b - Wind Rose Illustrations for Port Hedland (Bureau of Meteorology)