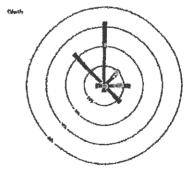

The prevailing winds in the Northern Dry Season (May to September) indicate the vast majority of the time the wind comes from East-South-Easterly in the morning swinging around to North-Nor-Westerly in the afternoon.<sup>(5)</sup>

Wind Rose - Dry Season - 9am

Wind Rose - Dry Season - 3pm

Figure 4a & 4b - Wind Rose Illustrations for Port Hedland (Bureau of Meteorology)