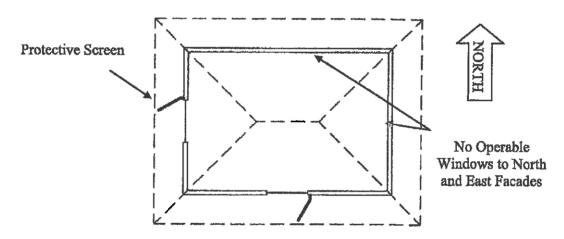

- filtration of incoming air into the building
- location of operable windows and doors on the western and southern building facades only;
- use of deflection screens on the northern and eastern edges of operable windows;
- use of eaves;
- Protective screens and porticos at building entrances to reduce the direct impact of wind onto the opening.
- Note that the location of the site is just outside of the area that would affected by the North Westerly Wind and this has been considered in the recommendation of shielding devices and fixed windows to the site. Refer to Appendix D for site location and Wind Rose causing dust related problems.

# 3. WINDOW AND DOOR ORIENTATION (cont.)

Windows on the west facades should be protected on the left hand side of the opening, windows on the south facade should be protected on the right hand side of the opening.

These screens should be the full height of the windows and designed such that wind may be directed away from the window whilst still maintaining vision out of the window.

Figure 5 - Window and Deflection Screen Locations

Orienting buildings such that wind-tunnelling effects of prevailing winds amplifying wind velocity should be avoided.

Protective screens and porticos in front of the main building entrance may be of assistance to reduce the direct impact of wind onto the opening.