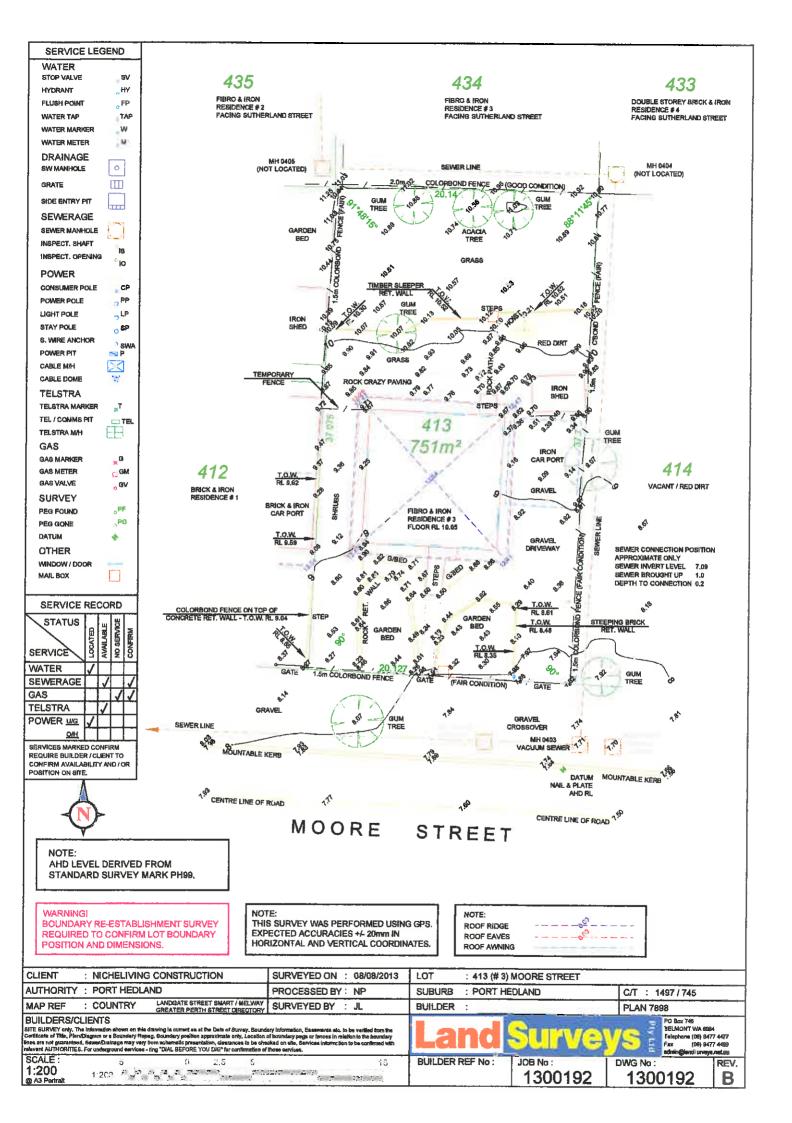

# 1. TOWN OF PORT HEDLAND REQUIREMENTS

We understand that the residential development at 3 Moore Street, Port Hedland is within the West End Residential Zone and within the area bounded by Acton Street and Jacoby Street, Port Hedland. The development plan/design guideline adopted by the council detail the building design and performance standards to reduce exposure to dust and to include, but not necessarily be limited to:

- filtration of incoming air into the building
- location of operable windows and doors on the western and southern building facades only;
- use of deflection screens on the northern and eastern edges of operable windows;
- use of eaves;
- Protective screens and porticos at building entrances to reduce the direct impact of wind onto the opening.
- Note that the location of the site is just outside of the area that would affected by the North Westerly Wind and this has been considered in the recommendation of shielding devices and fixed windows to the site. Refer to Appendix D for site location and Wind Rose causing dust related problems.