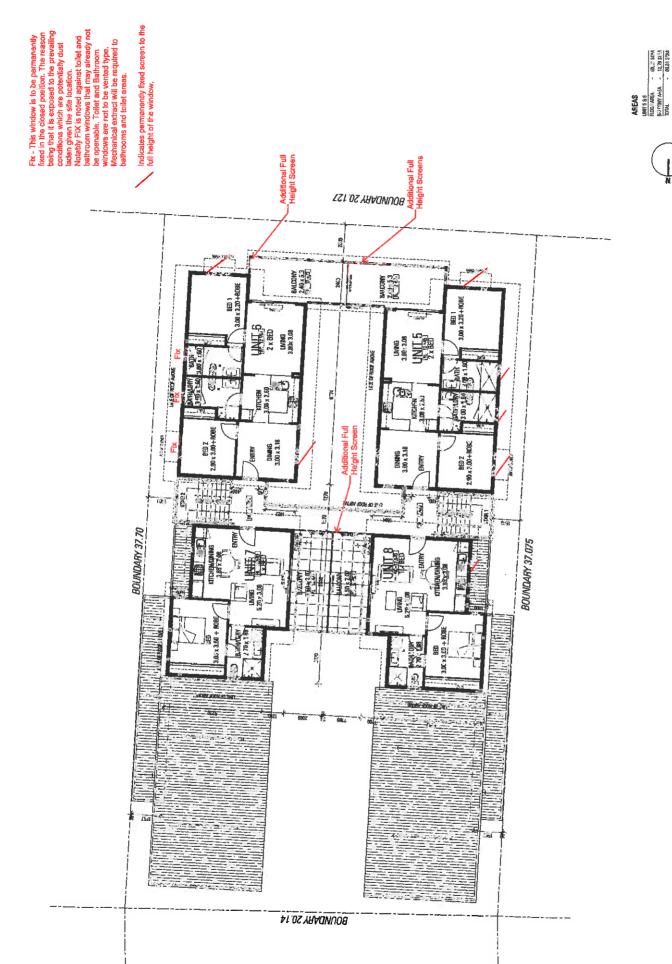

CAD FILE 1952 - 2,01,deg NEVISON LCIDLES 1953 SK3,01 673/204 813 4 CMD 246413 (MD 246413 4 CMD 246413 (MD 2 DK F2 | B | 25,10,13 | CTUBO ITWIREGOW | A | 2000, to | TSWED ITWIREGOW | RTJ DATE | SESTERIAN PLANNING APPROVAL PROJECT TITLE CALENT
PROPOSED DEVELORATION OF 8 MULTIPLE DWELLINGS
3 shows tomes - most freezing
Brankon title
ELEVATIONS

CAD FILE 1867 at 01.drg REVISION B DATE 25.10.13 1953 SK3,02 10 Montowife court Proc NA GAB ET State 1 F5 Moldon NA LTS T RTB 8400 (500 F CTB 8400 (201 DAY: ACS | B 12,00,19 | 21020 FOR REA P.V. | 20,00,13 | ESUE: FOR PLY WAND | RE. DATE | D. 4079 FO.M. PLANNING APPROVAL PROJECT THE FOLIANT
PROPOSED DEVELORMENT OF 8 MULTIPLE DWELLINGS
3 MONEY TITLE - THE THE SAME
ELEVATIONS

- 1. Install non operable and operable windows and doors as per marked up drawings enclosed with report.
- All units are fitted with ducted split air conditioning system. Outside air is filtered and mixed at the unit
  with return air which is then filtered and conditioned to meet the heating and cooling requirements of
  the spaces. See notes below on outside air. Filters are to be regularly cleaned. We propose monthly
  cleaning to address this.
- 3. The quantity of outside air will be determined by meeting the exhaust air rates, BCA code requirements for mechanical ventilation as well as over supplying to provide a positive pressurisation of the units to stop uncontrolled outside air ingress.
- 4. The outside air will be provided at a sufficient quantity to pressurise the space to reduce dust being drawn into the building due to wind pressure on the building.
- 5. The internal and outside air will be filtered to the standards required by the Town development standards. Outside air shall be filter by a coarse filter and higher grade filter of G3, G4 and F5 type filters respectively. The internal air mixed with the filtered outside air will be filtered by a high grade F5 filter.
- 6. Entry door and balcony doors will be fitted with dust seals.
- 7. The toilet and bathroom would be fitted with vertical discharge exhaust systems. The exhaust air quality would be 50% lower than the fresh air intake to provide a positive pressure within the unit.
- 8. Windows on the West and South Facades are to include fixed shields as shown on the sketched but can be open able windows.
- 9. Windows to the North and South are to be permanently fixed closed.
- 10. Window seals are to an airtight type seal to prevent dust ingress.
- 11. All doors (entry and balcony doors included) are to be included with dust brush seals to prevent dust ingress.