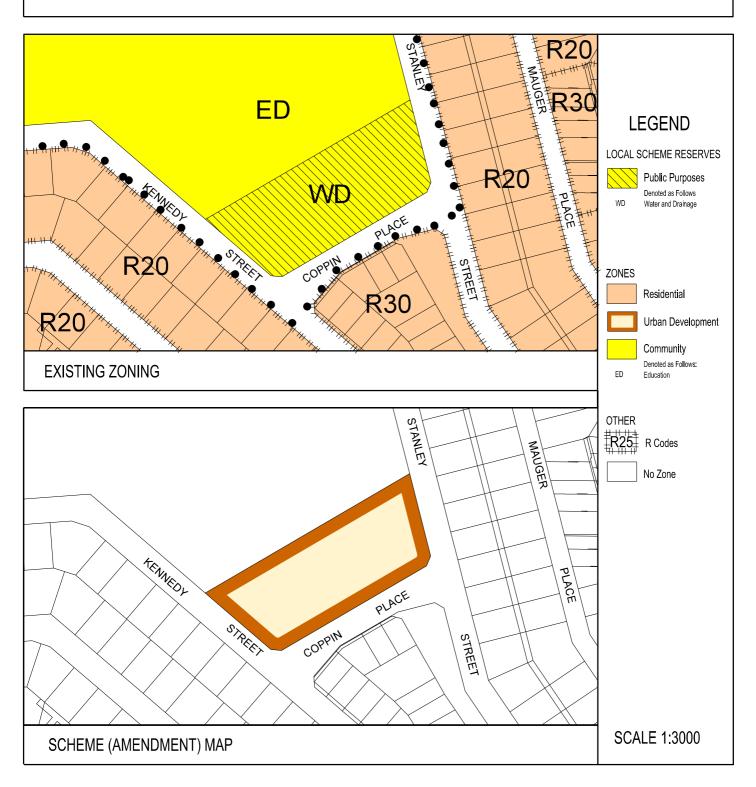

#### 2.2 Local Location

The subject site is bound by Kennedy Street to the west, Coppin Place to the south and Stanley Street to the east. All of the aforementioned roads are sealed, gazetted roads.

Refer Figure 2 – Local Location.

#### 2.5 Surrounding Land Uses

The subject site is surrounded with low to medium density housing to the east, south and west. To the north of the subject site is zoned 'Community' and is developed with education purposes containing the Pundulmurra Camp.

## 3 PROPOSED SCHEME AMENDMENT

The proposed amendment seeks to change the TPS5 Scheme Map by:

 Rezoning Lot 2940 Coppin Place, South Hedland from Reserve "Other Public Purposes – Water and Drainage" to "Urban Development".