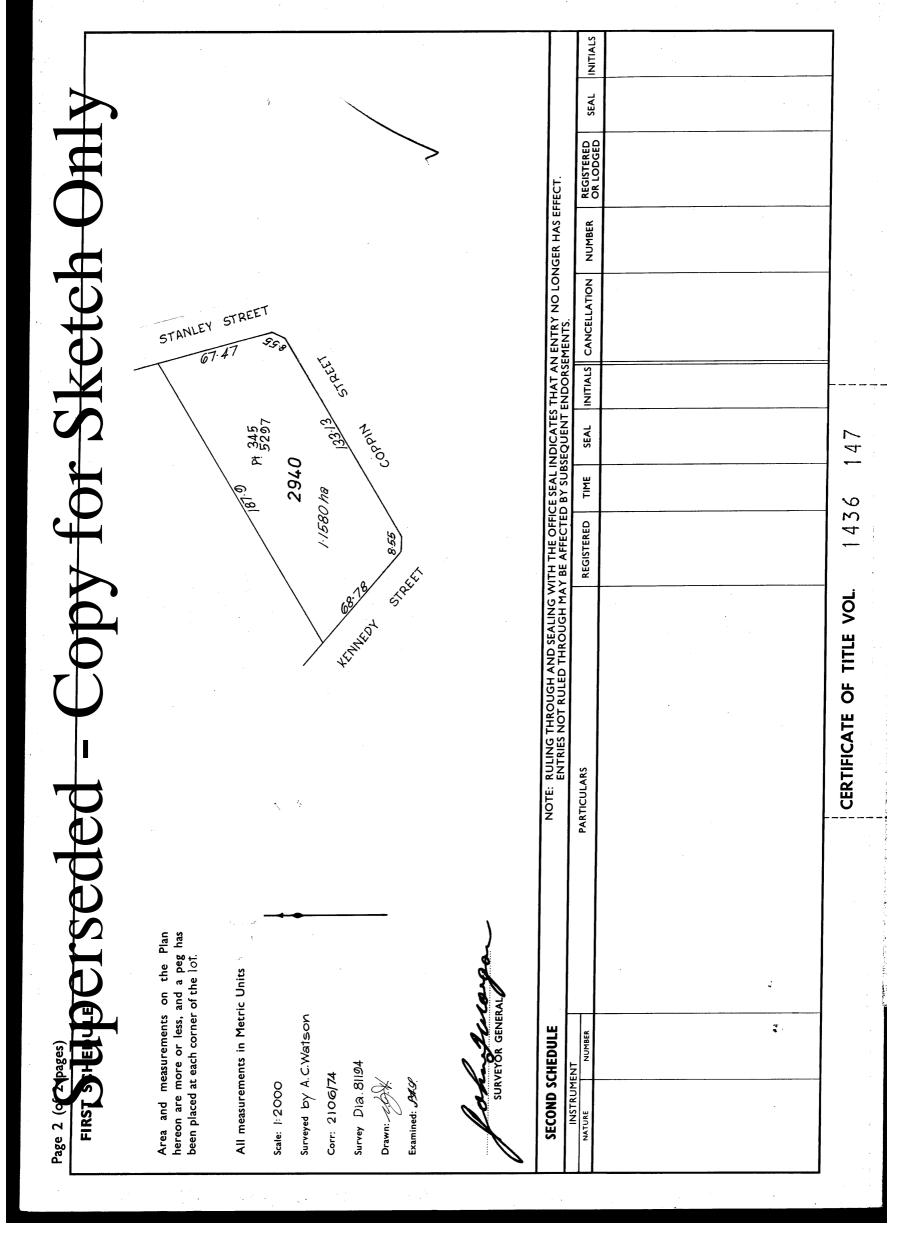

#### 2.4 Cadastral Information

The subject site comprises a single land parcel, being:

- Lot 2940 on Deposited Plan 181194 contained on Certificate of Title Volume 1436, Folio 147.

The subject site has a total land area of approximately 1.1580 hectares

#### LAND DESCRIPTION:

LOT 2940 ON DEPOSITED PLAN 181194

SKETCH OF LAND: 1436-147 (2940/DP181194).

PREVIOUS TITLE: This Title.

PROPERTY STREET ADDRESS: LOT 2940 COPPIN PL, SOUTH HEDLAND.

LOCAL GOVERNMENT AREA: TOWN OF PORT HEDLAND.

RESPONSIBLE AGENCY: REGIONAL POWER CORPORATION.