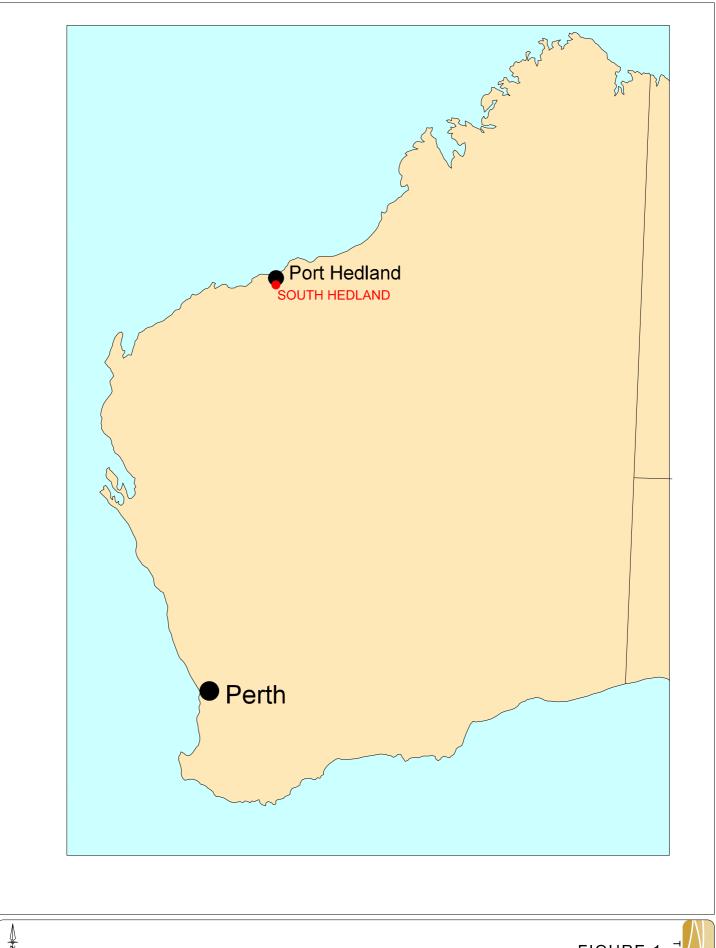

#### 2.1 Regional Location

The subject site is located in the Municipality of the Town of Port Hedland, within the Pilbara region of Western Australia.

Refer Figure 1 – Regional Location.