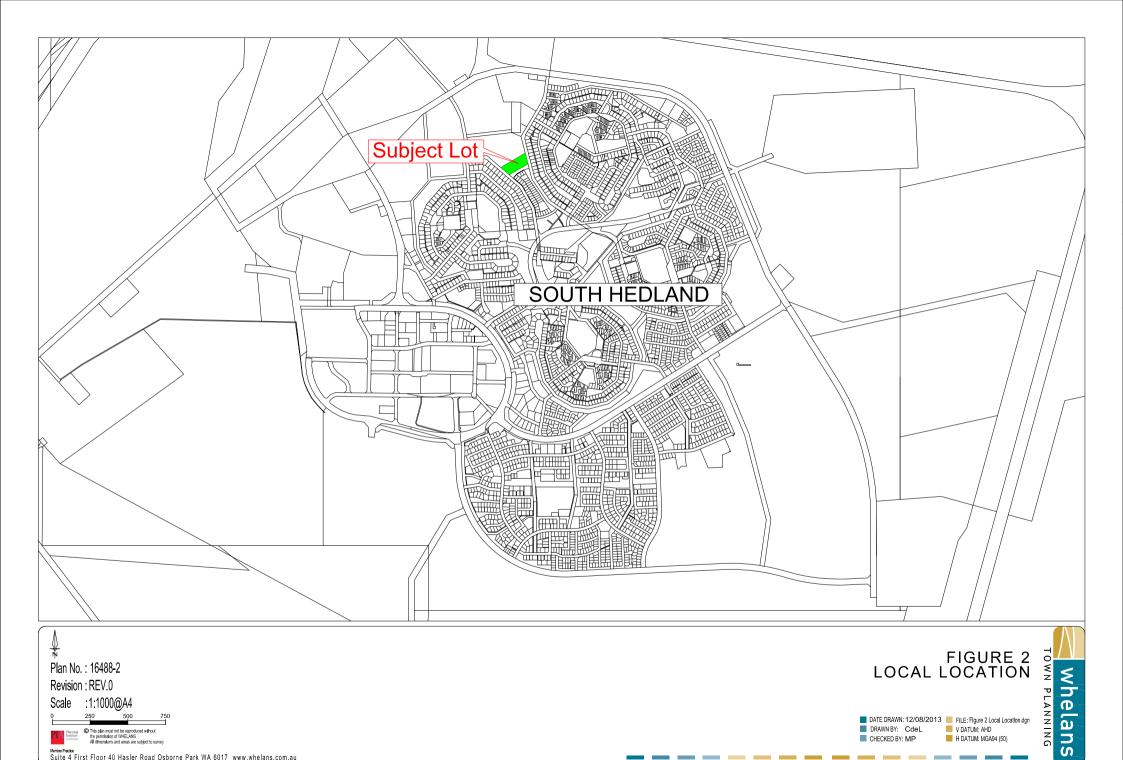

#### 2.2 Local Location

The subject site is bound by Kennedy Street to the west, Coppin Place to the south and Stanley Street to the east. All of the aforementioned roads are sealed, gazetted roads.

Refer Figure 2 – Local Location.