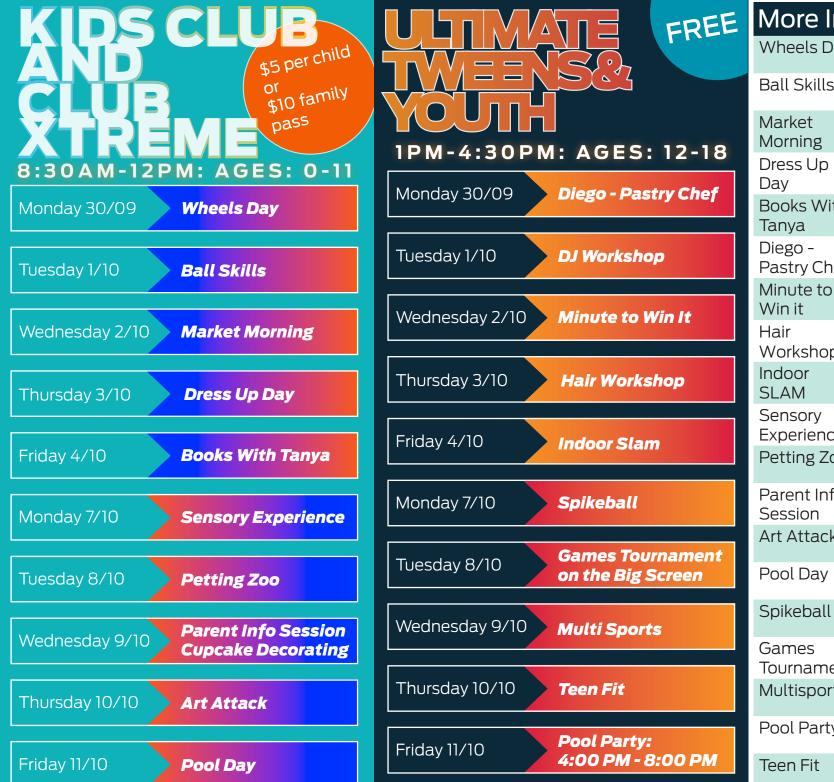

| Wheels Day             | Decorate your scooter or bike and then have a go at our obstacle course       |
|------------------------|-------------------------------------------------------------------------------|
| Ball Skills            | Learn ball and raquet skill specifically suited to your age group.            |
| Market<br>Morning      | Local stallholders for the parents whilst the kids play sock puppets.         |
| Dress Up<br>Day        | Dress up in costume and then make your own accessories at the JD.             |
| Books With<br>Tanya    | Interactive stories with Tanya whilst making your own books.                  |
| Diego -<br>Pastry Chef | Go up againts other teams to see<br>who can make the best pastry treats.      |
| Minute to<br>Win it    | Put your game face on and challenge each other for a prize.                   |
| Hair<br>Workshop       | Learn some tricks and get a cool<br>design done – with bracelet making        |
| Indoor<br>SLAM         | Special holiday indoor SLAM with the Police, Leisure, & Bloodwood Tree        |
| Sensory<br>Experience  | Goop, Kinetic Sand, Water Play, Lights<br>Down Low, Sensory Music, Playdough. |
| Petting Zoo            | We have a range of animals coming for a special visit. Cuddles galore!        |
| Parent Info<br>Session | Rangers, SAFE, Care for Hedland, &<br>Snake Removal - Kids cupcake making     |
| Art Attack             | Canvas painting, finger painting,<br>marble painting, spray bottle painting   |
| Pool Day               | Music, face painting, visit from the library with fairy floss & a story.      |
| Spikeball              | Come down and try the fun new game that is Spikeball                          |
| Games<br>Tournament    | Games tournament on the big screen.                                           |
| Multisports            | Try out multisports with Jordan &<br>Chevaz.                                  |
| Pool Party             | Music, aqua run, movie, BBQ.<br>4:00 PM - 7:30 PM                             |
| Teen Fit               | Port Hedland Leisure to deliver Teen<br>Fit                                   |