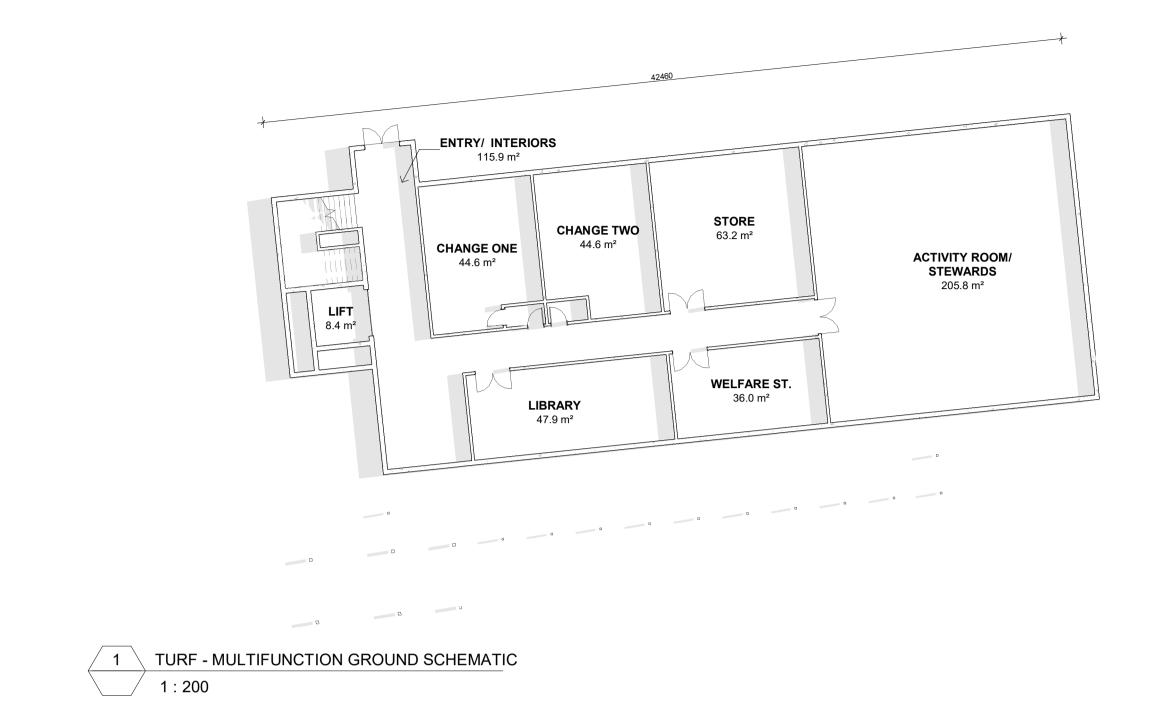

SK00-1

- 25 FUTURE DEVELOPMENT / CONTINUING CURRENT USAGE
- 26 MEDIUM DENSITY SENIOR ACCOMMODATION
- 27 CRICKET NETS
- 28 FUTURE DEVELOPMENT AREA

5 TURF - MULTIFUNCTION FIRST SCHEMATIC

ENTRY