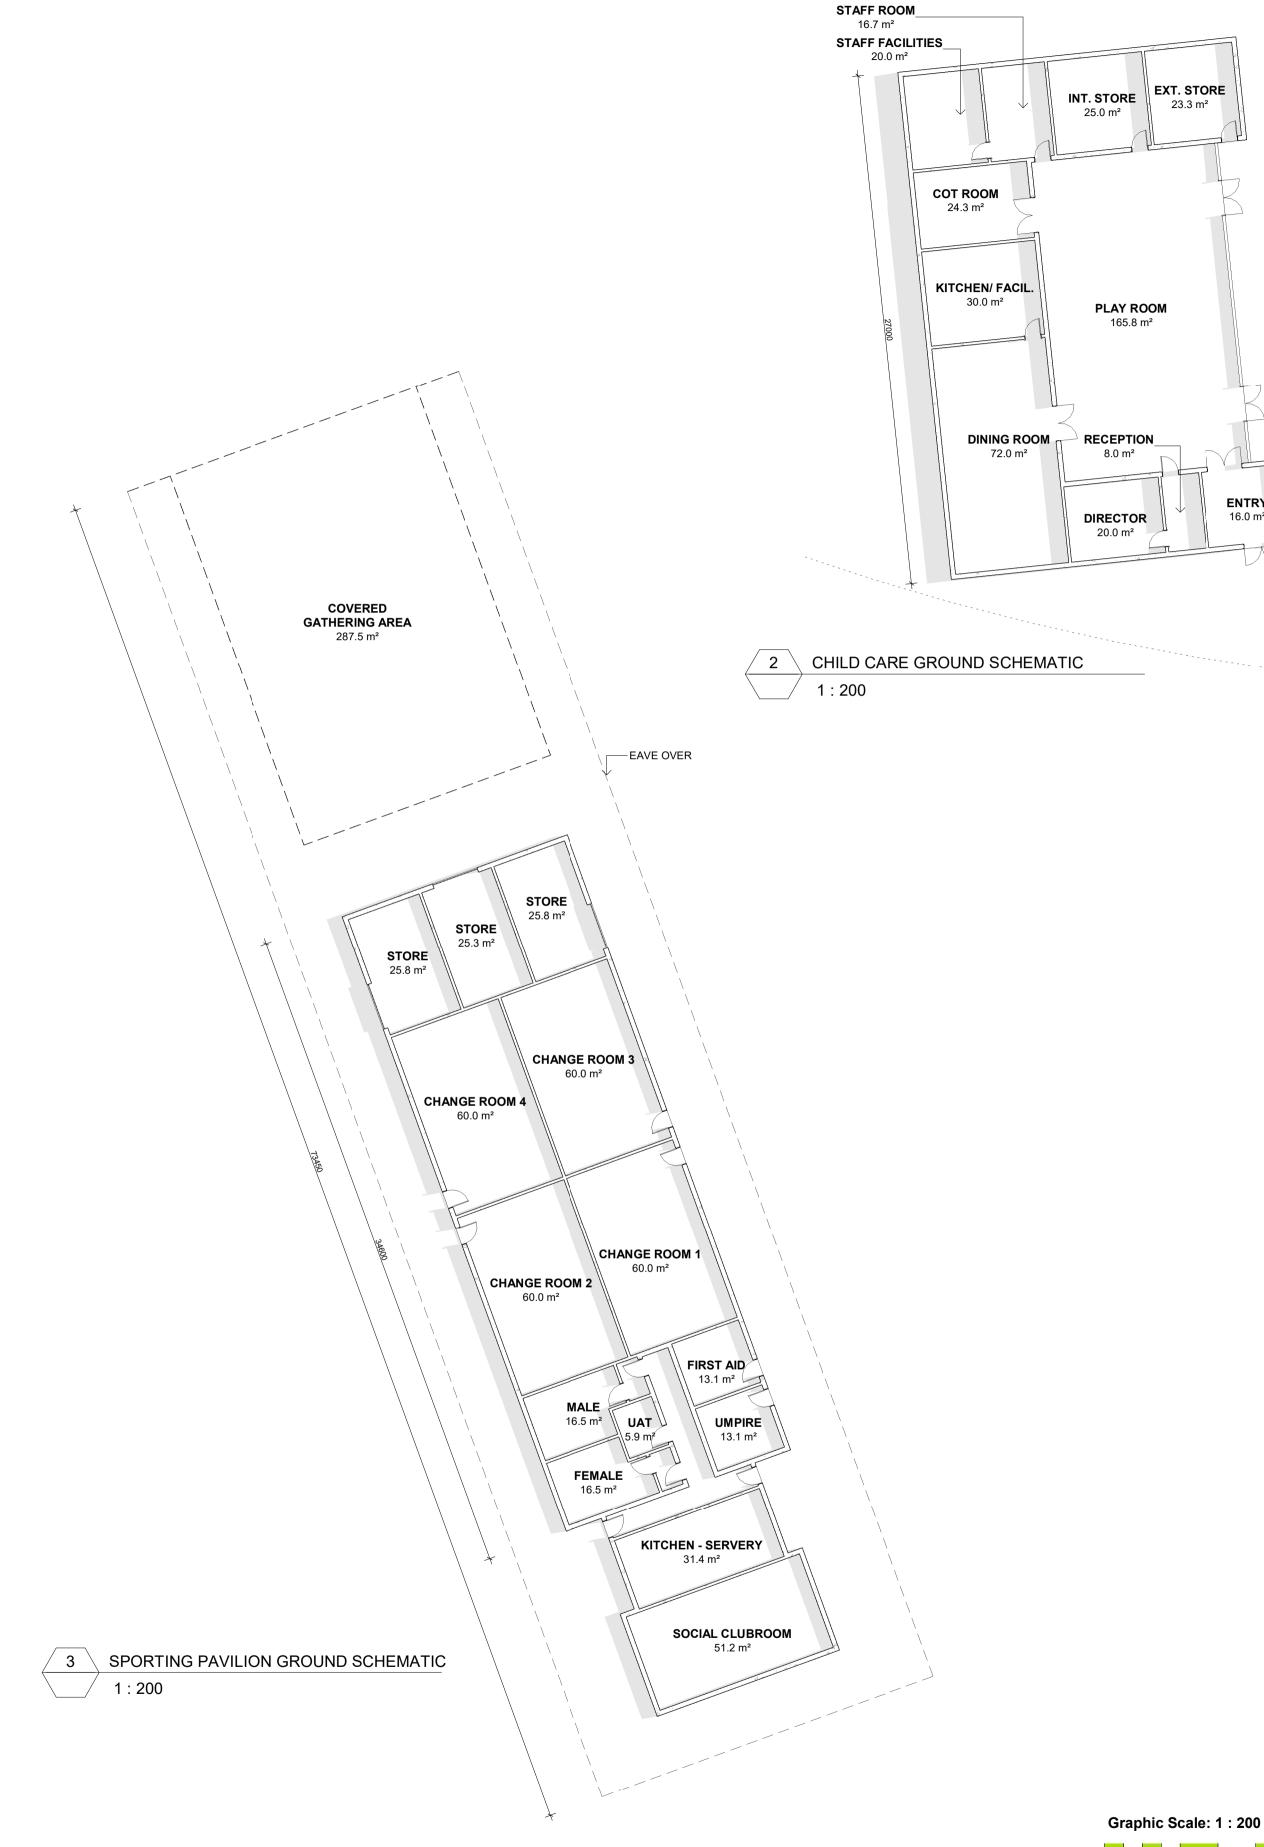

## MASTERPLAN LEGEND

- SPORTING OVAL GREENS 6 400m RUNNING TRACK
- SPORTING PAVILION TRACK SHELTER
- SPORTING SHELTER **NEW ACCESS ROAD**
- 9 SHELTER EXTENSION SET DOWN - DROP OFF AREA
- 5 NEW PARKING FACILTIES 10 BMX - PUMP TRACK
- - 11 JUNIOR TRACK
  - 12 TENNIS HOCKEY SHELTER

  - 14 NEW TENNIS HOCKEY PAVILION

15 CHILD CARE EXTERIOR PLAY

- 13 DOG TRAINING

- - 19 REPURPOSED CLUB ROOMS / TOILETS
- 16 CHILD CARE CENTRE 17 TURF - MULTIFUNCTION CENTRE WITH RACE TRACK TOWER
  - 18 UPGRADE REFURBISHED STABLES
- 20 PLAYGROUND 21 BBQ WITH SEATING
- 22 PAVILION SHELTER
  - 23 EXISTING RV POINT 24 TELECOMMUNICATION AREA

SK00-1

- 25 FUTURE DEVELOPMENT / CONTINUING CURRENT USAGE
- 26 MEDIUM DENSITY SENIOR ACCOMMODATION
- 27 CRICKET NETS
- 28 FUTURE DEVELOPMENT AREA

5 TURF - MULTIFUNCTION FIRST SCHEMATIC

ENTRY