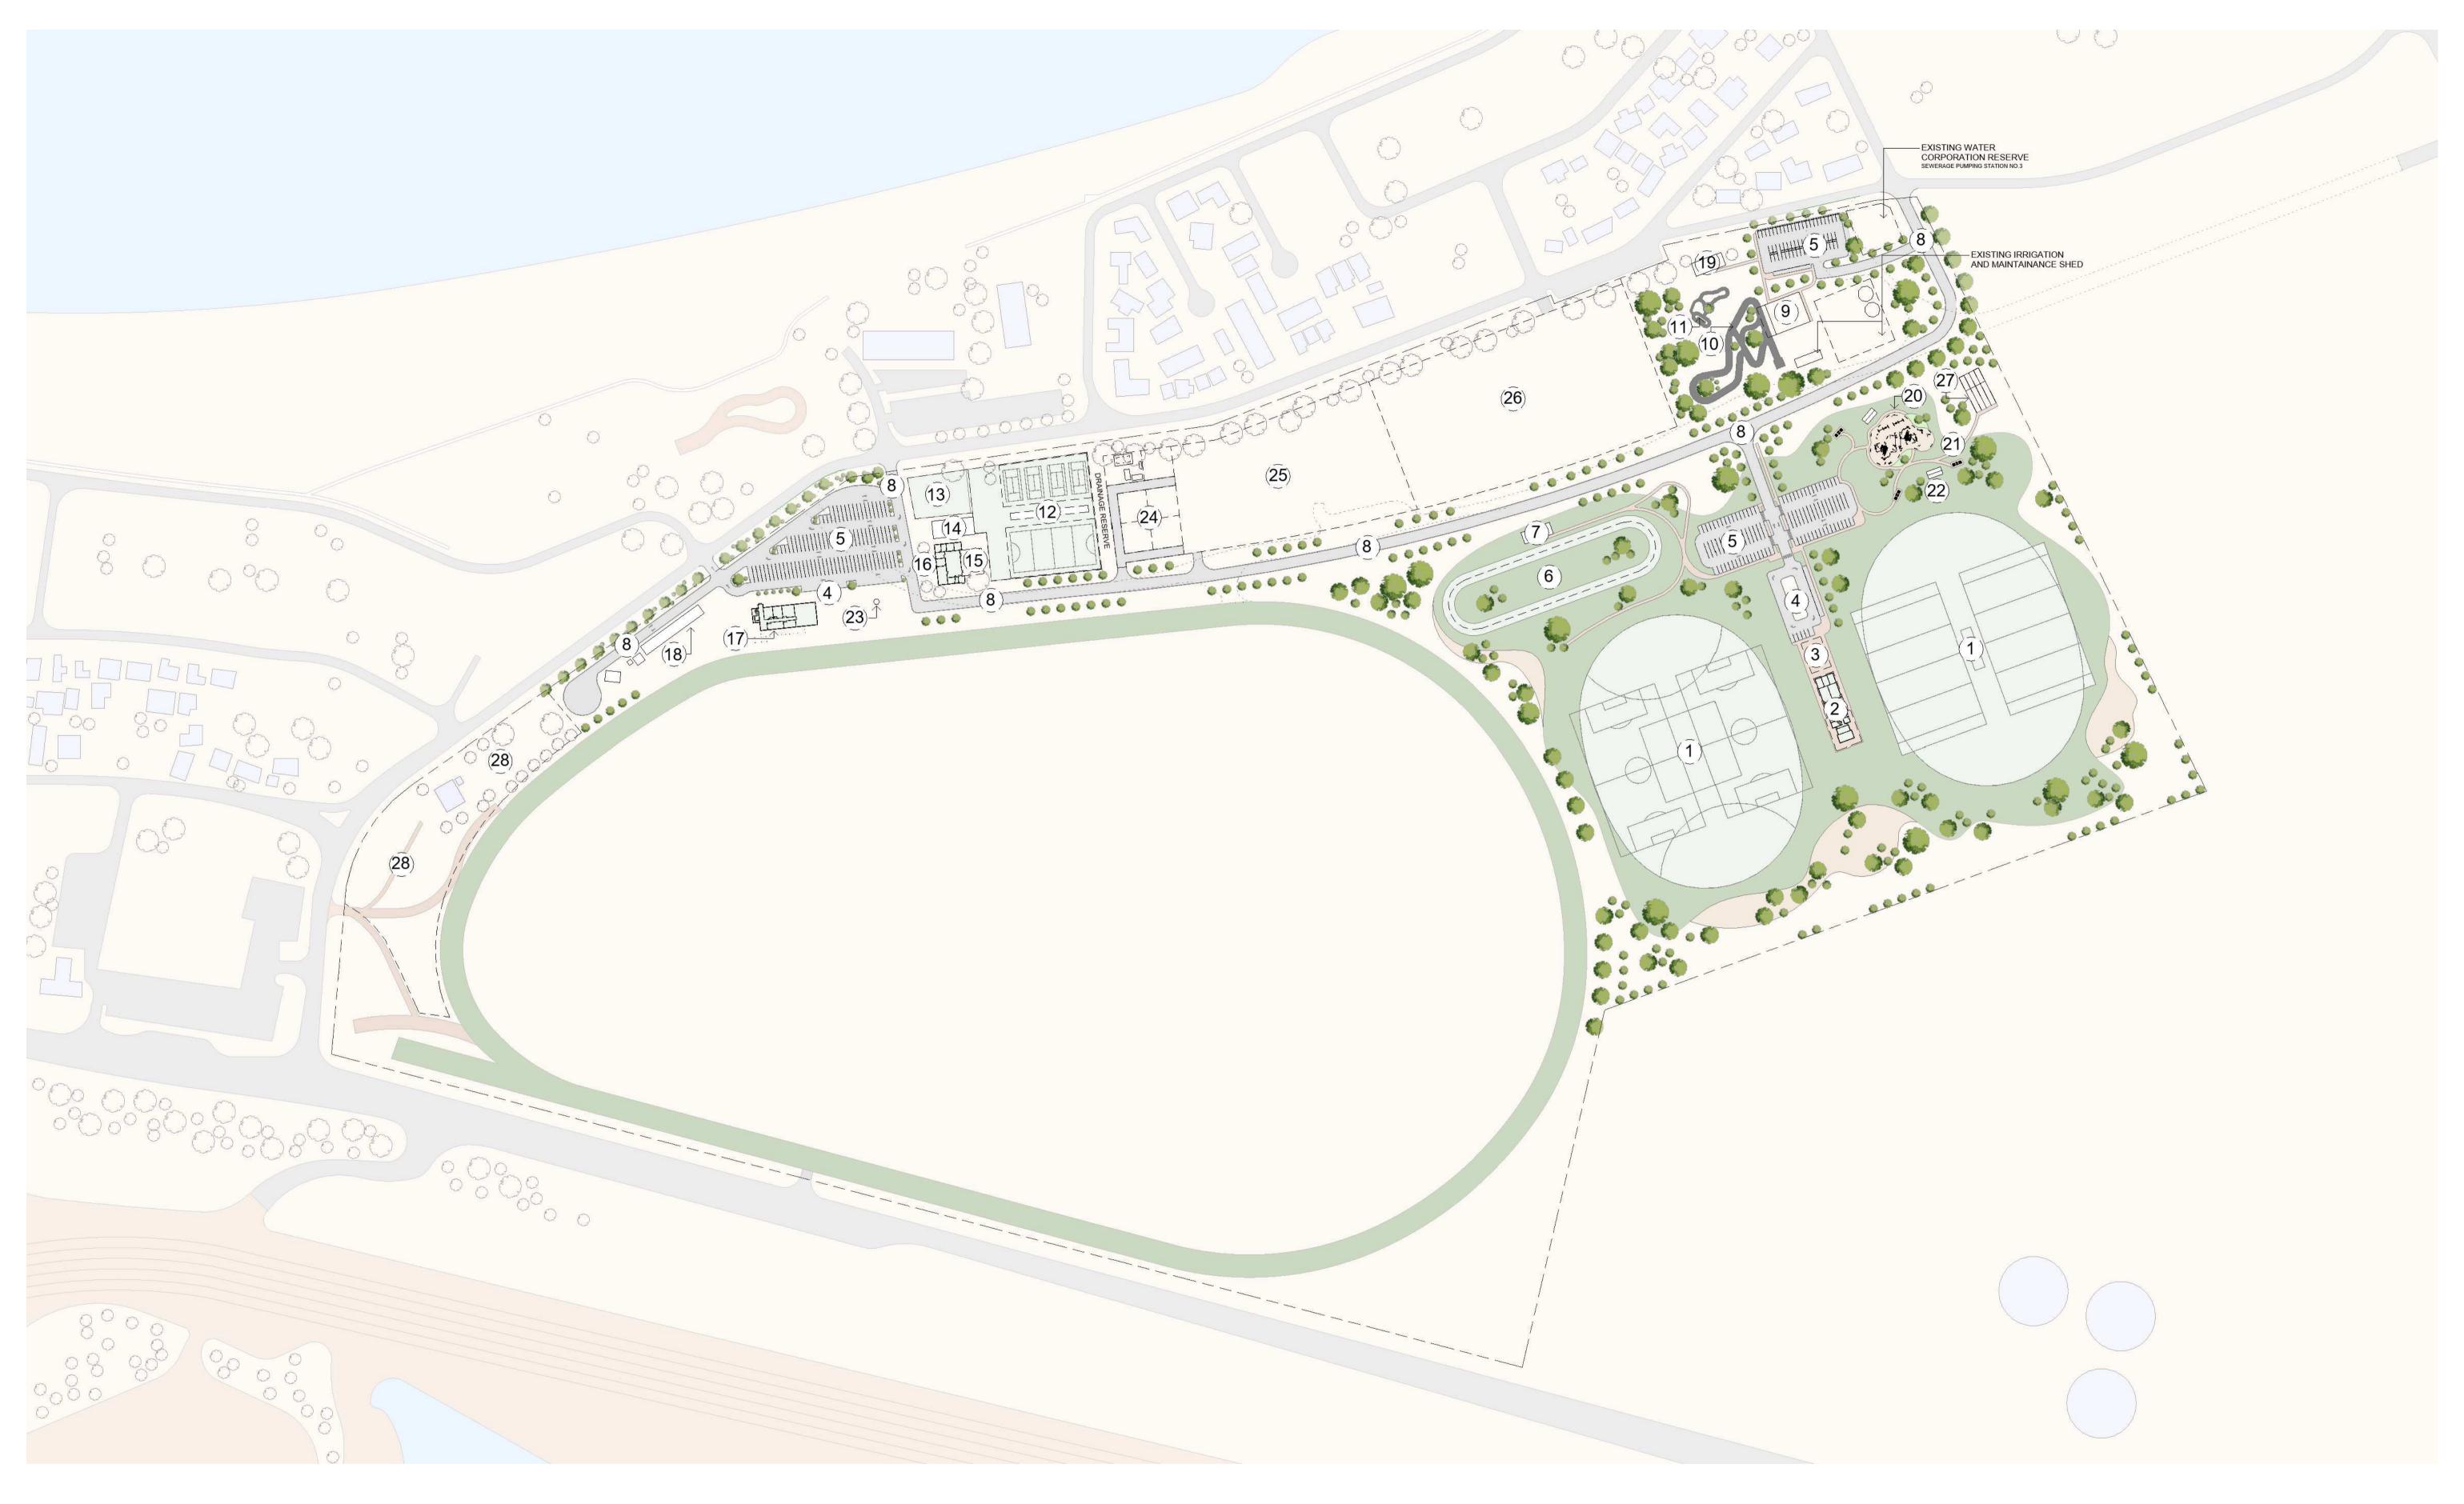

## MASTERPLAN LEGEND

- SPORTING OVAL GREENS 6 400m RUNNING TRACK
- SPORTING PAVILION TRACK SHELTER
- SPORTING SHELTER **NEW ACCESS ROAD**
- 9 SHELTER EXTENSION SET DOWN - DROP OFF AREA
- 5 NEW PARKING FACILTIES 10 BMX - PUMP TRACK
- - 11 JUNIOR TRACK
  - 12 TENNIS HOCKEY SHELTER

  - 14 NEW TENNIS HOCKEY PAVILION

15 CHILD CARE EXTERIOR PLAY

- 13 DOG TRAINING

- - 19 REPURPOSED CLUB ROOMS / TOILETS
- 16 CHILD CARE CENTRE 17 TURF - MULTIFUNCTION CENTRE WITH RACE TRACK TOWER
  - 18 UPGRADE REFURBISHED STABLES
- 20 PLAYGROUND 21 BBQ WITH SEATING
- 22 PAVILION SHELTER
  - 23 EXISTING RV POINT 24 TELECOMMUNICATION AREA

SK00-1

- 25 FUTURE DEVELOPMENT / CONTINUING CURRENT USAGE
- 26 MEDIUM DENSITY SENIOR ACCOMMODATION
- 27 CRICKET NETS
- 28 FUTURE DEVELOPMENT AREA

5 TURF - MULTIFUNCTION FIRST SCHEMATIC

ENTRY