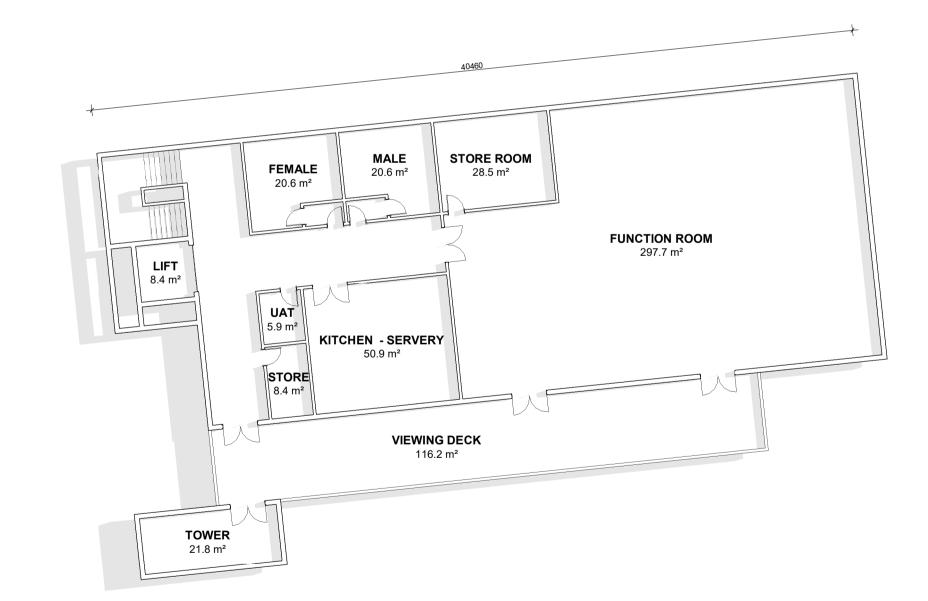

SK00-1

- 25 FUTURE DEVELOPMENT / CONTINUING CURRENT USAGE
- 26 MEDIUM DENSITY SENIOR ACCOMMODATION
- 27 CRICKET NETS
- 28 FUTURE DEVELOPMENT AREA

5 TURF - MULTIFUNCTION FIRST SCHEMATIC

ENTRY