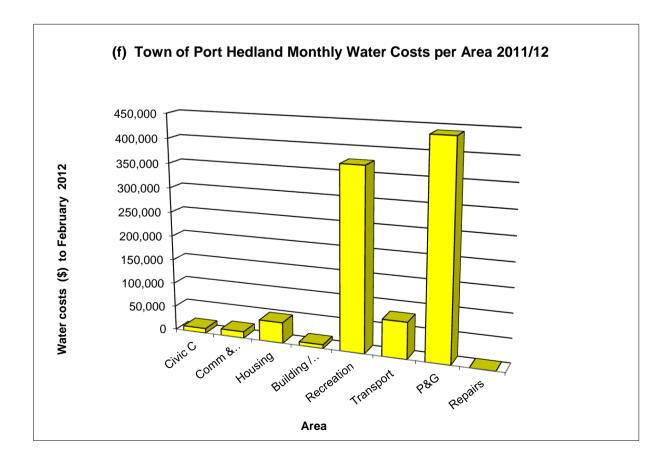

# **TABLE OF CONTENTS**

| ITEM                                                                       | PAGE No |
|----------------------------------------------------------------------------|---------|
| Statement of Interim Financial Activity                                    | 1 - 3   |
| Note To and Forming Part of the Statement of Interim<br>Financial Activity | 5 - 16  |
| Supplementary Information - Schedules                                      | 17 - 67 |
| Comparison between 2011/12 & 2010/11 Utility and Fuel Costs                | 68 - 70 |