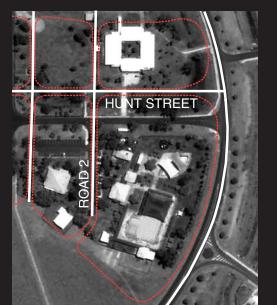

## site

The core components of the concept form an amalgamated precinct. The proposed new buildings are postioned on the new Road No 2, parallel to Colebatch Way and straddle Hunt Street Extension.

The existing Lotteries House is adapted and extended, forming a new "address" to the newly formed Central Town Park. The new Library is positioned immediately south — over the Hunt Street extension, visually embracing the south-east corner of the Town Park. The HWWC is carefully positioned on the north-east corner in composition with Lotteries House and can be accessed from Hunt Street extension.

The existing South Hedland Aquatic Centre (SHAC) occupies the site further south of the Library. The Lotteries House, the Library and SHAC all have their individual entries along the south side of Road No 2. This promotes an opportunity to form a "community promenade" in which engagement of these facilities can be encouraged and indeed amplified.