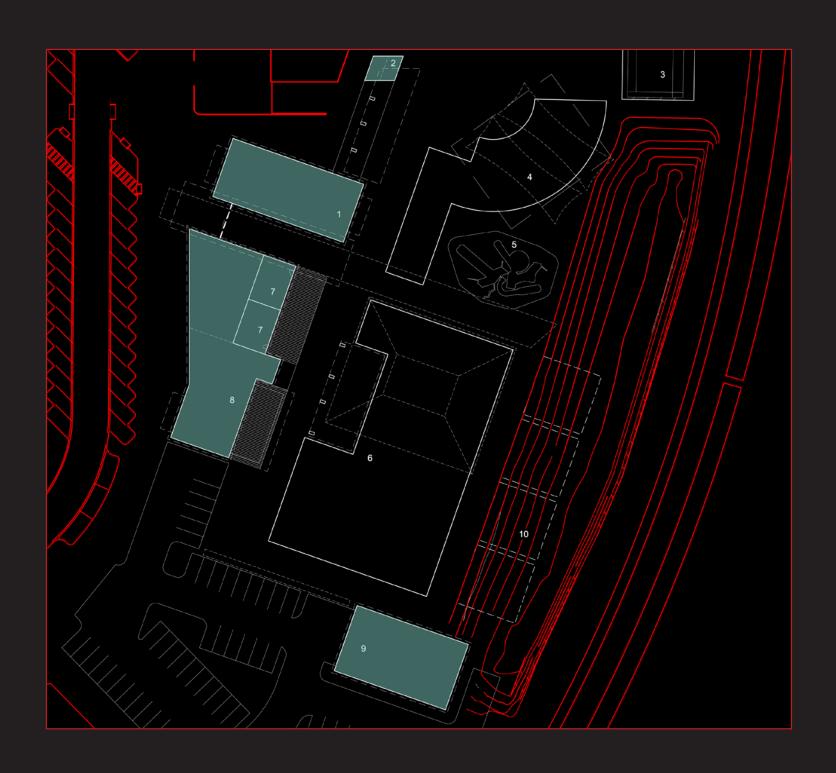

## site

The core components of the concept form an amalgamated precinct. The proposed new buildings are postioned on the new Road No 2, parallel to Colebatch Way and straddle Hunt Street Extension.

The existing Lotteries House is adapted and extended, forming a new "address" to the newly formed Central Town Park. The new Library is positioned immediately south — over the Hunt Street extension, visually embracing the south-east corner of the Town Park. The HWWC is carefully positioned on the north-east corner in composition with Lotteries House and can be accessed from Hunt Street extension.

The existing South Hedland Aquatic Centre (SHAC) occupies the site further south of the Library. The Lotteries House, the Library and SHAC all have their individual entries along the south side of Road No 2. This promotes an opportunity to form a "community promenade" in which engagement of these facilities can be encouraged and indeed amplified.

# shac

|    | ACCOMODATION       | AREA M <sup>2</sup> |
|----|--------------------|---------------------|
| 1  | CENTRAL FACILITY   | 325                 |
| 2  | TOILETS            | 27                  |
| 3  | FUTURE WAVE POOL   | 150                 |
| 4  | EXISITING POOL     | 605                 |
| 5  | WATER TOWER        | 230                 |
| 6  | EXISTING POOL      | 1430                |
| 7  | WC                 | 60                  |
| 7  | WC                 | 60                  |
| 8  | CLUB AND COMMUNITY | 515                 |
| 9  | EXISTING PLANT     | 310                 |
| 10 | FUTURE STANDS      | 580                 |
|    | TOTAL              | 4292                |