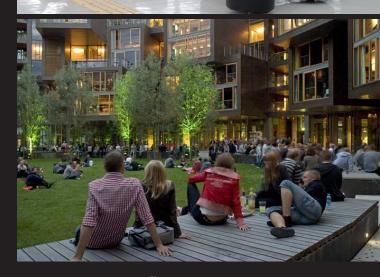

The concepts contained in the Feasibility captures a vision for South Hedland one that feeds upon the early foundations of the newly formed and developing Town Centre.

Their strategic locations and relationship with each other form a "community web" – a place where community services and activities can coherently occur. A place where personal interactions and business activities can be exchanged - a place where local cultural and history can be discovered - a place just to experience.

The concept for South Hedland lies in the formation of a new community hub for the township. This flexible facility provides for a range of key community functions. It is architecturally expressive of the region.

## concept

The concept actively solicits engagement with its neighbours, be it the central Town Park itself or the proposed Skate Park, as well as proposed commercial development as defined in the current Landcorp planning process. It seeks to maximise human interaction by incorporating a "community drum" at the north-west corner of the Library. This space should be developed as a community focal point. It provides a place for exchange of information and knowledge of the physical and social fabric of Port Hedland. It should promote the spaces and places of Port Hedland, as well as available community events and services. It should be a portal for residence and visitors offering the possible experiences in the Pilbara region, as well as defining the identities of Port Hedland itself.