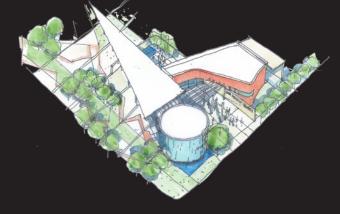

The concept for South Hedland lies in the formation of a new community hub for the township. This flexible facility provides for a range of key community functions. It is architecturally expressive of the region.

The proposed architectural form for the South Hedland Community precinct is to be regionally distinctive responding to the extraordinary landscape, climate and raw nature of the surrounds. The nominated materials and architectural expression will draw upon its regional context.

This project requires a planning approach that weaves long term vision with the intimate detail of planning three primary community facilities. Their combined entity will need to be defined in concert with the broader precinct identity. The landscaping strategy with create a strong sense of connectivity and wayfing for each community facility. The Library will form a heartspace to the precinct, and create a community drum space as a place of gathering and attraction.