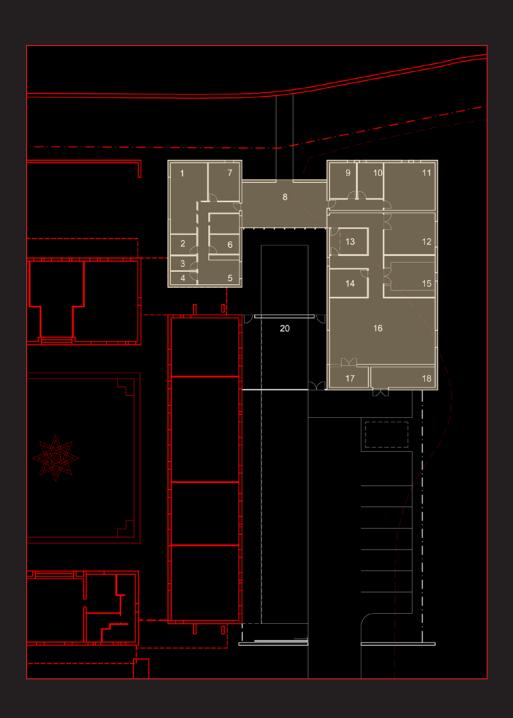

perhaps no place in any community is so totally democratic as the town library. The only entrance requirement is interest 'Lady Bird Johnson'

|       | ACCOMMODATION | AREA M <sup>2</sup> |
|-------|---------------|---------------------|
| 1     | STAFF OFFICE  | 30                  |
| 2     | REPROGRAPHICS | 7.5                 |
| 3     | ARCHIVE       | 5.5                 |
| 4     | WC            | 5                   |
| 5     | STAFF         | 10.5                |
| 6     | IT            | 8                   |
| 7     | MANAGER       | 16                  |
| 8     | FOYER         | 50                  |
| 9     | COUNCIL       | 12                  |
| 10    | COUNCIL       | 12                  |
| 11    | CLINIC        | 34                  |
| 12    | BOARD         | 30                  |
| 13    | WC            | 10                  |
| 14    | LAUNDRY       | 14                  |
| 15    | KITCHEN       | 30                  |
| 16    | ACTIVITY      | 96                  |
| 17    | EQUIPMENT     | 10                  |
| 18    | PLANT         | 18                  |
| 19    | COURT         | 420                 |
| TOTAL |               | 818.5               |
|       |               |                     |

# well women's centre

STOP!

Domestic

Violence

GROUND FLOOR

# lotteries house

|        | GROUND FLOOR                 |           |
|--------|------------------------------|-----------|
|        | ACCOMODATION                 | AREA M    |
| 1<br>2 | FUNCTION/CONFERENCE<br>SPACE | 210<br>30 |
| 3      | FUNCTION/CONFERENCE          | 295       |
| 4      | BALCONY                      | 217       |
|        | TOTAL                        | 752       |
|        | LEVEL ONE                    |           |
| 1      | FUNCTION/CONFERENCE          | 145       |
| 2      | KITCHEN                      | 40        |
| 3      | MANAGER'S OFFICE             | 35        |
| 4      | OFFICE SPACE                 | 275       |
| 5      | DIS WC                       | 15        |
| 6      | WC - FEMALE                  | 15        |
| 7      | WC - MALE                    | 15        |
| 8      | BINS                         | 11        |
| 9      | CHAIR STORAGE                | 11        |
|        | TOTAL                        | 562       |
|        | TOTAL GROUND AND L1          | 1314      |

LEVEL ONE

library and communication

| 1       COMMUNITY DRUM       240         2       CAFE       60         3       BOOKSHOP       60         4       PAPERS       60         5       ADULT FICTION       6         6       FICTION       7         7       COMMON AREA       8         8       PRINT       9         9       JUNIOR FICTION       10         10       CHILDREN STORY       LIBRARY         12       FOYER       155         13       AIRLOCK       30         14       COURT       45         15       QUIET STUDY       45         16       LOCAL HISTORY       35         17       BUSINESS CENTRE       15         18       MEETING       15         19       OFFICE       15         20       STORAGE       10         21       STAFF MEETING       15         22       COURT       70         23       STAFF ROOM       15         24       BINS       5         25       WC       5.5         26       WORKSTATIONS       40         27       WC                                    |    | ACCOMODATION       | AREA M <sup>2</sup> |
|-----------------------------------------------------------------------------------------------------------------------------------------------------------------------------------------------------------------------------------------------------------------------------------------------------------------------------------------------------------------------------------------------------------------------------------------------------------------------------------------------------------------------------------------------------------------------------------------------------------------------------------------------------------------------------------------------------------------------------------------------------------------------------------------------------------------------------------------------------------------------------------------------------------------------------------------------------------------------|----|--------------------|---------------------|
| 3       BOOKSHOP       60         4       PAPERS       5         5       ADULT FICTION       6         6       FICTION       7         7       COMMON AREA       8         8       PRINT       9         9       JUNIOR FICTION       10         10       CHILDREN STORY       135         12       FOYER       155         13       AIRLOCK       30         14       COURT       45         15       QUIET STUDY       45         16       LOCAL HISTORY       35         17       BUSINESS CENTRE       15         18       MEETING       15         19       OFFICE       15         20       STORAGE       10         21       STAFF MEETING       15         22       COURT       70         23       STAFF ROOM       15         24       BINS       5         25       WC       5.5         26       WORKSTATIONS       40         27       WC       5.5         28       COMS AREA       10         30       RETURNS       <                                 | 1  | COMMUNITY DRUM     | 240                 |
| 4 PAPERS 5 ADULT FICTION 6 FICTION 7 COMMON AREA 8 PRINT 9 JUNIOR FICTION 10 CHILDREN STORY LIBRARY 525  11 CHILDREN PLAY 135 12 FOYER 155 13 AIRLOCK 30 14 COURT 45 15 QUIET STUDY 45 16 LOCAL HISTORY 35 17 BUSINESS CENTRE 15 18 MEETING 15 19 OFFICE 15 20 STORAGE 10 21 STAFF MEETING 15 22 COURT 70 23 STAFF ROOM 15 24 BINS 5 25 WC 5.5 26 WORKSTATIONS 40 27 WC 5.5 26 WORKSTATIONS 40 27 WC 5.5 28 COMS AREA 10 29 STORAGE 10 30 RETURNS 20 31 OFFICE PLACE MAKER 11 32 MALE WC 13 33 DIS WC 5.5 34 STORAGE 5.5                                                                                                                                                                                                                                                                                                                                                                                                                                              |    |                    |                     |
| 5       ADULT FICTION         6       FICTION         7       COMMON AREA         8       PRINT         9       JUNIOR FICTION         10       CHILDREN STORY         LIBRARY       525         11       CHILDREN PLAY       135         12       FOYER       155         13       AIRLOCK       30         14       COURT       45         15       QUIET STUDY       45         16       LOCAL HISTORY       35         17       BUSINESS CENTRE       15         18       MEETING       15         19       OFFICE       15         20       STORAGE       10         21       STAFF MEETING       15         22       COURT       70         23       STAFF ROOM       15         24       BINS       5         25       WC       5.5         26       WORKSTATIONS       40         27       WC       5.5         28       COMS AREA       10         29       STORAGE       10         30       RETURNS       20                                               | 3  | BOOKSHOP           | 60                  |
| 5       ADULT FICTION         6       FICTION         7       COMMON AREA         8       PRINT         9       JUNIOR FICTION         10       CHILDREN STORY         LIBRARY       525         11       CHILDREN PLAY       135         12       FOYER       155         13       AIRLOCK       30         14       COURT       45         15       QUIET STUDY       45         16       LOCAL HISTORY       35         17       BUSINESS CENTRE       15         18       MEETING       15         19       OFFICE       15         20       STORAGE       10         21       STAFF MEETING       15         22       COURT       70         23       STAFF ROOM       15         24       BINS       5         25       WC       5.5         26       WORKSTATIONS       40         27       WC       5.5         28       COMS AREA       10         29       STORAGE       10         30       RETURNS       20                                               | 4  | PAPERS             |                     |
| 7       COMMON AREA         8       PRINT         9       JUNIOR FICTION         10       CHILDREN STORY         LIBRARY       525         11       CHILDREN PLAY       135         12       FOYER       155         13       AIRLOCK       30         14       COURT       45         15       QUIET STUDY       45         16       LOCAL HISTORY       35         17       BUSINESS CENTRE       15         18       MEETING       15         19       OFFICE       15         20       STORAGE       10         21       STAFF MEETING       15         22       COURT       70         23       STAFF ROOM       15         24       BINS       5         25       WC       5.5         26       WORKSTATIONS       40         27       WC       5.5         28       COMS AREA       10         29       STORAGE       10         30       RETURNS       20         31       OFFICE PLACE MAKER       11         32       MALE WC <td></td> <td></td> <td></td> |    |                    |                     |
| 8       PRINT         9       JUNIOR FICTION         10       CHILDREN STORY         LIBRARY       525         11       CHILDREN PLAY       135         12       FOYER       155         13       AIRLOCK       30         14       COURT       45         15       QUIET STUDY       45         16       LOCAL HISTORY       35         17       BUSINESS CENTRE       15         18       MEETING       15         19       OFFICE       15         20       STORAGE       10         21       STAFF MEETING       15         22       COURT       70         23       STAFF ROOM       15         24       BINS       5         25       WC       5.5         26       WORKSTATIONS       40         27       WC       5.5         28       COMS AREA       10         29       STORAGE       10         30       RETURNS       20         31       OFFICE PLACE MAKER       11         32       MALE WC       13         33                                       |    |                    |                     |
| 9       JUNIOR FICTION         10       CHILDREN STORY         LIBRARY       525         11       CHILDREN PLAY       135         12       FOYER       155         13       AIRLOCK       30         14       COURT       45         15       QUIET STUDY       45         16       LOCAL HISTORY       35         17       BUSINESS CENTRE       15         18       MEETING       15         19       OFFICE       15         20       STORAGE       10         21       STAFF MEETING       15         22       COURT       70         23       STAFF ROOM       15         24       BINS       5         25       WC       5.5         26       WORKSTATIONS       40         27       WC       5.5         28       COMS AREA       10         29       STORAGE       10         30       RETURNS       20         31       OFFICE PLACE MAKER       11         32       MALE WC       13         33       DIS WC       5.5                                      |    |                    |                     |
| 10       CHILDREN STORY<br>LIBRARY       525         11       CHILDREN PLAY       135         12       FOYER       155         13       AIRLOCK       30         14       COURT       45         15       QUIET STUDY       45         16       LOCAL HISTORY       35         17       BUSINESS CENTRE       15         18       MEETING       15         19       OFFICE       15         20       STORAGE       10         21       STAFF MEETING       15         22       COURT       70         23       STAFF ROOM       15         24       BINS       5         25       WC       5.5         26       WORKSTATIONS       40         27       WC       5.5         28       COMS AREA       10         29       STORAGE       10         30       RETURNS       20         31       OFFICE PLACE MAKER       11         32       MALE WC       13         33       DIS WC       5.5         34       STORAGE       5.5                                       |    |                    |                     |
| LIBRARY 525  11 CHILDREN PLAY 135 12 FOYER 155 13 AIRLOCK 30 14 COURT 45 15 QUIET STUDY 45 16 LOCAL HISTORY 35 17 BUSINESS CENTRE 15 18 MEETING 15 19 OFFICE 15 20 STORAGE 10 21 STAFF MEETING 15 22 COURT 70 23 STAFF ROOM 15 24 BINS 5 25 WC 5.5 26 WORKSTATIONS 40 27 WC 5.5 28 COMS AREA 10 29 STORAGE 10 30 RETURNS 20 31 OFFICE PLACE MAKER 11 32 MALE WC 13 33 DIS WC 5.5 34 STORAGE 5.5                                                                                                                                                                                                                                                                                                                                                                                                                                                                                                                                                                       |    |                    |                     |
| 11       CHILDREN PLAY       135         12       FOYER       155         13       AIRLOCK       30         14       COURT       45         15       QUIET STUDY       45         16       LOCAL HISTORY       35         17       BUSINESS CENTRE       15         18       MEETING       15         19       OFFICE       15         20       STORAGE       10         21       STAFF MEETING       15         22       COURT       70         23       STAFF ROOM       15         24       BINS       5         25       WC       5.5         26       WORKSTATIONS       40         27       WC       5.5         28       COMS AREA       10         29       STORAGE       10         30       RETURNS       20         31       OFFICE PLACE MAKER       11         32       MALE WC       13         33       DIS WC       5.5         34       STORAGE       5.5                                                                                            | 10 |                    | 525                 |
| 12       FOYER       155         13       AIRLOCK       30         14       COURT       45         15       QUIET STUDY       45         16       LOCAL HISTORY       35         17       BUSINESS CENTRE       15         18       MEETING       15         19       OFFICE       15         20       STORAGE       10         21       STAFF MEETING       15         22       COURT       70         23       STAFF ROOM       15         24       BINS       5         25       WC       5.5         26       WORKSTATIONS       40         27       WC       5.5         28       COMS AREA       10         29       STORAGE       10         30       RETURNS       20         31       OFFICE PLACE MAKER       11         32       MALE WC       13         33       DIS WC       5.5         34       STORAGE       5.5                                                                                                                                     |    | LIDITATTI          | 323                 |
| 13       AIRLOCK       30         14       COURT       45         15       QUIET STUDY       45         16       LOCAL HISTORY       35         17       BUSINESS CENTRE       15         18       MEETING       15         19       OFFICE       15         20       STORAGE       10         21       STAFF MEETING       15         22       COURT       70         23       STAFF ROOM       15         24       BINS       5         25       WC       5.5         26       WORKSTATIONS       40         27       WC       5.5         28       COMS AREA       10         29       STORAGE       10         30       RETURNS       20         31       OFFICE PLACE MAKER       11         32       MALE WC       13         33       DIS WC       5.5         34       STORAGE       5.5                                                                                                                                                                      | 11 | CHILDREN PLAY      | 135                 |
| 14       COURT       45         15       QUIET STUDY       45         16       LOCAL HISTORY       35         17       BUSINESS CENTRE       15         18       MEETING       15         19       OFFICE       15         20       STORAGE       10         21       STAFF MEETING       15         22       COURT       70         23       STAFF ROOM       15         24       BINS       5         25       WC       5.5         26       WORKSTATIONS       40         27       WC       5.5         28       COMS AREA       10         29       STORAGE       10         30       RETURNS       20         31       OFFICE PLACE MAKER       11         32       MALE WC       13         33       DIS WC       5.5         34       STORAGE       5.5                                                                                                                                                                                                        |    |                    | 155                 |
| 15       QUIET STUDY       45         16       LOCAL HISTORY       35         17       BUSINESS CENTRE       15         18       MEETING       15         19       OFFICE       15         20       STORAGE       10         21       STAFF MEETING       15         22       COURT       70         23       STAFF ROOM       15         24       BINS       5         25       WC       5.5         26       WORKSTATIONS       40         27       WC       5.5         28       COMS AREA       10         29       STORAGE       10         30       RETURNS       20         31       OFFICE PLACE MAKER       11         32       MALE WC       13         33       DIS WC       5.5         34       STORAGE       5.5                                                                                                                                                                                                                                        |    |                    |                     |
| 16       LOCAL HISTORY       35         17       BUSINESS CENTRE       15         18       MEETING       15         19       OFFICE       15         20       STORAGE       10         21       STAFF MEETING       15         22       COURT       70         23       STAFF ROOM       15         24       BINS       5         25       WC       5.5         26       WORKSTATIONS       40         27       WC       5.5         28       COMS AREA       10         29       STORAGE       10         30       RETURNS       20         31       OFFICE PLACE MAKER       11         32       MALE WC       13         33       DIS WC       5.5         34       STORAGE       5.5                                                                                                                                                                                                                                                                              |    |                    |                     |
| 17       BUSINESS CENTRE       15         18       MEETING       15         19       OFFICE       15         20       STORAGE       10         21       STAFF MEETING       15         22       COURT       70         23       STAFF ROOM       15         24       BINS       5         25       WC       5.5         26       WORKSTATIONS       40         27       WC       5.5         28       COMS AREA       10         29       STORAGE       10         30       RETURNS       20         31       OFFICE PLACE MAKER       11         32       MALE WC       13         33       DIS WC       5.5         34       STORAGE       5.5                                                                                                                                                                                                                                                                                                                      |    |                    |                     |
| 18       MEETING       15         19       OFFICE       15         20       STORAGE       10         21       STAFF MEETING       15         22       COURT       70         23       STAFF ROOM       15         24       BINS       5         25       WC       5.5         26       WORKSTATIONS       40         27       WC       5.5         28       COMS AREA       10         29       STORAGE       10         30       RETURNS       20         31       OFFICE PLACE MAKER       11         32       MALE WC       13         33       DIS WC       5.5         34       STORAGE       5.5                                                                                                                                                                                                                                                                                                                                                                |    |                    |                     |
| 19       OFFICE       15         20       STORAGE       10         21       STAFF MEETING       15         22       COURT       70         23       STAFF ROOM       15         24       BINS       5         25       WC       5.5         26       WORKSTATIONS       40         27       WC       5.5         28       COMS AREA       10         29       STORAGE       10         30       RETURNS       20         31       OFFICE PLACE MAKER       11         32       MALE WC       13         33       DIS WC       5.5         34       STORAGE       5.5                                                                                                                                                                                                                                                                                                                                                                                                  |    |                    |                     |
| 20       STORAGE       10         21       STAFF MEETING       15         22       COURT       70         23       STAFF ROOM       15         24       BINS       5         25       WC       5.5         26       WORKSTATIONS       40         27       WC       5.5         28       COMS AREA       10         29       STORAGE       10         30       RETURNS       20         31       OFFICE PLACE MAKER       11         32       MALE WC       13         33       DIS WC       5.5         34       STORAGE       5.5                                                                                                                                                                                                                                                                                                                                                                                                                                   |    |                    |                     |
| 21       STAFF MEETING       15         22       COURT       70         23       STAFF ROOM       15         24       BINS       5         25       WC       5.5         26       WORKSTATIONS       40         27       WC       5.5         28       COMS AREA       10         29       STORAGE       10         30       RETURNS       20         31       OFFICE PLACE MAKER       11         32       MALE WC       13         33       DIS WC       5.5         34       STORAGE       5.5                                                                                                                                                                                                                                                                                                                                                                                                                                                                     |    |                    |                     |
| 23       STAFF ROOM       15         24       BINS       5         25       WC       5.5         26       WORKSTATIONS       40         27       WC       5.5         28       COMS AREA       10         29       STORAGE       10         30       RETURNS       20         31       OFFICE PLACE MAKER       11         32       MALE WC       13         33       DIS WC       5.5         34       STORAGE       5.5                                                                                                                                                                                                                                                                                                                                                                                                                                                                                                                                             | 21 | STAFF MEETING      |                     |
| 24       BINS       5         25       WC       5.5         26       WORKSTATIONS       40         27       WC       5.5         28       COMS AREA       10         29       STORAGE       10         30       RETURNS       20         31       OFFICE PLACE MAKER       11         32       MALE WC       13         33       DIS WC       5.5         34       STORAGE       5.5                                                                                                                                                                                                                                                                                                                                                                                                                                                                                                                                                                                  |    |                    | 70                  |
| 25       WC       5.5         26       WORKSTATIONS       40         27       WC       5.5         28       COMS AREA       10         29       STORAGE       10         30       RETURNS       20         31       OFFICE PLACE MAKER       11         32       MALE WC       13         33       DIS WC       5.5         34       STORAGE       5.5                                                                                                                                                                                                                                                                                                                                                                                                                                                                                                                                                                                                                |    |                    |                     |
| 26       WORKSTATIONS       40         27       WC       5.5         28       COMS AREA       10         29       STORAGE       10         30       RETURNS       20         31       OFFICE PLACE MAKER       11         32       MALE WC       13         33       DIS WC       5.5         34       STORAGE       5.5                                                                                                                                                                                                                                                                                                                                                                                                                                                                                                                                                                                                                                              |    |                    |                     |
| 27       WC       5.5         28       COMS AREA       10         29       STORAGE       10         30       RETURNS       20         31       OFFICE PLACE MAKER       11         32       MALE WC       13         33       DIS WC       5.5         34       STORAGE       5.5                                                                                                                                                                                                                                                                                                                                                                                                                                                                                                                                                                                                                                                                                     |    |                    |                     |
| 28       COMS AREA       10         29       STORAGE       10         30       RETURNS       20         31       OFFICE PLACE MAKER       11         32       MALE WC       13         33       DIS WC       5.5         34       STORAGE       5.5                                                                                                                                                                                                                                                                                                                                                                                                                                                                                                                                                                                                                                                                                                                   |    |                    |                     |
| 29       STORAGE       10         30       RETURNS       20         31       OFFICE PLACE MAKER       11         32       MALE WC       13         33       DIS WC       5.5         34       STORAGE       5.5                                                                                                                                                                                                                                                                                                                                                                                                                                                                                                                                                                                                                                                                                                                                                       |    |                    |                     |
| 30       RETURNS       20         31       OFFICE PLACE MAKER       11         32       MALE WC       13         33       DIS WC       5.5         34       STORAGE       5.5                                                                                                                                                                                                                                                                                                                                                                                                                                                                                                                                                                                                                                                                                                                                                                                         |    |                    |                     |
| 31       OFFICE PLACE MAKER       11         32       MALE WC       13         33       DIS WC       5.5         34       STORAGE       5.5                                                                                                                                                                                                                                                                                                                                                                                                                                                                                                                                                                                                                                                                                                                                                                                                                           |    |                    |                     |
| 33 DIS WC 5.5<br>34 STORAGE 5.5                                                                                                                                                                                                                                                                                                                                                                                                                                                                                                                                                                                                                                                                                                                                                                                                                                                                                                                                       | 31 | OFFICE PLACE MAKER |                     |
| 34 STORAGE 5.5                                                                                                                                                                                                                                                                                                                                                                                                                                                                                                                                                                                                                                                                                                                                                                                                                                                                                                                                                        |    |                    |                     |
| • • •                                                                                                                                                                                                                                                                                                                                                                                                                                                                                                                                                                                                                                                                                                                                                                                                                                                                                                                                                                 |    |                    |                     |
| -36 - CI = ANIER - 5 E                                                                                                                                                                                                                                                                                                                                                                                                                                                                                                                                                                                                                                                                                                                                                                                                                                                                                                                                                |    |                    |                     |
|                                                                                                                                                                                                                                                                                                                                                                                                                                                                                                                                                                                                                                                                                                                                                                                                                                                                                                                                                                       |    |                    | 5.5                 |
| 36 PLANT 25<br>37 FEMALE WC 23                                                                                                                                                                                                                                                                                                                                                                                                                                                                                                                                                                                                                                                                                                                                                                                                                                                                                                                                        |    |                    |                     |
| TOTAL 1669.5                                                                                                                                                                                                                                                                                                                                                                                                                                                                                                                                                                                                                                                                                                                                                                                                                                                                                                                                                          | _  |                    |                     |