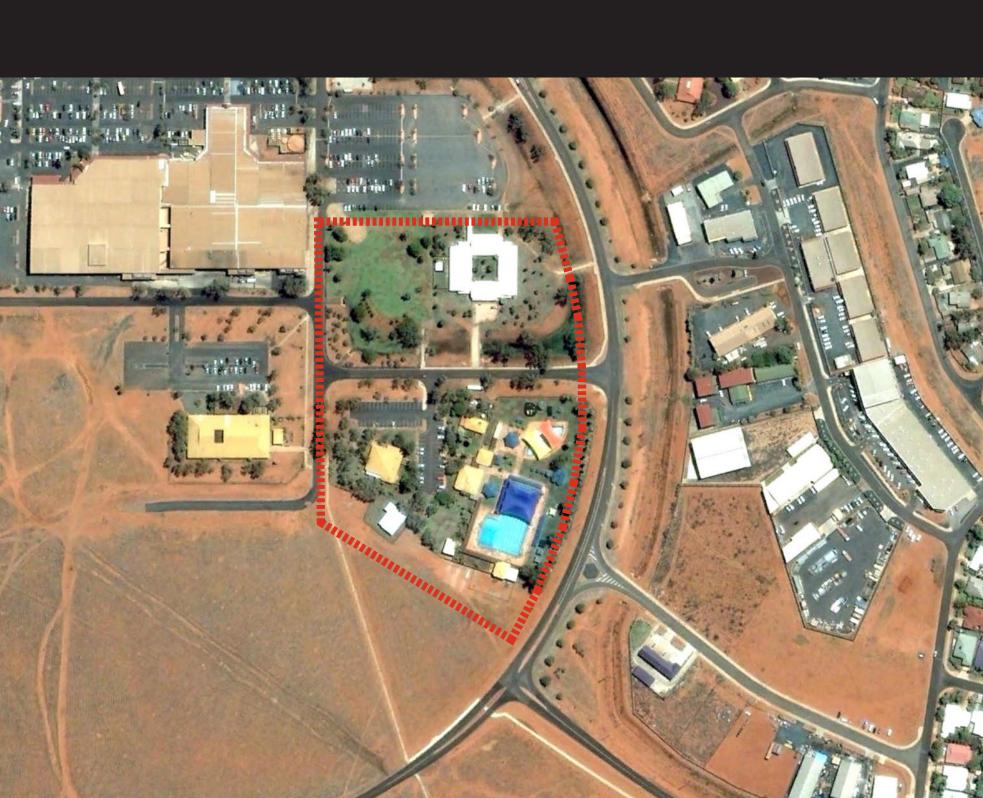

## site

The core components of the concept form an amalgamated precinct. The proposed new buildings are postioned on the new Road No 2, parallel to Colebatch Way and straddle Hunt Street Extension.

The existing Lotteries House is adapted and extended, forming a new "address" to the newly formed Central Town Park. The new Library is positioned immediately south — over the Hunt Street extension, visually embracing the south-east corner of the Town Park. The HWWC is carefully positioned on the north-east corner in composition with Lotteries House and can be accessed from Hunt Street extension.

The existing South Hedland Aquatic Centre (SHAC) occupies the site further south of the Library. The Lotteries House, the Library and SHAC all have their individual entries along the south side of Road No 2. This promotes an opportunity to form a "community promenade" in which engagement of these facilities can be encouraged and indeed amplified.

## concept

The concept actively solicits engagement with its neighbours, be it the central Town Park itself or the proposed Skate Park, as well as proposed commercial development as defined in the current Landcorp planning process. It seeks to maximise human interaction by incorporating a "community drum" at the north-west corner of the Library. This space should be developed as a community focal point. It provides a place for exchange of information and knowledge of the physical and social fabric of Port Hedland. It should promote the spaces and places of Port Hedland, as well as available community events and services. It should be a portal for residence and visitors offering the possible experiences in the Pilbara region, as well as defining the identities of Port Hedland itself.