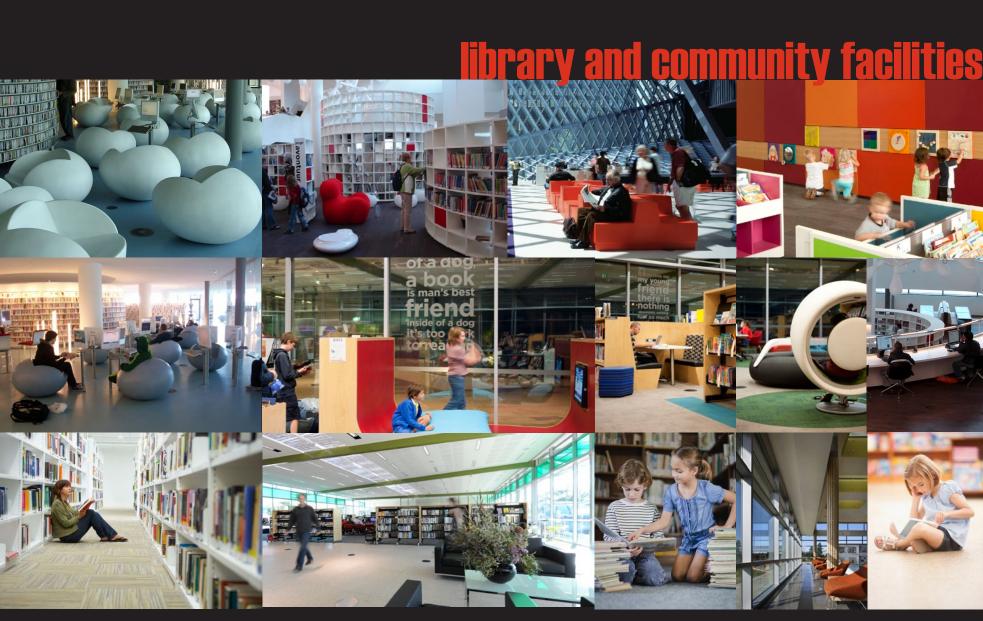

### vision

Quality community facilities and services provide a strong platform for developing healthy and sustainable communities. Ease of access and variations/ range of services, specifically targeting current community needs, are fundamental in developing regional towns. Flexibility of services to respond to precise needs of individuals within the community is paramount in forming strong and meaningful community infrastructure and social value.

The concepts contained in the Feasibility captures a vision for South Hedland one that feeds upon the early foundations of the newly formed and developing Town Centre.

Their strategic locations and relationship with each other form a "community web" – a place where community services and activities can coherently occur. A place where personal interactions and business activities can be exchanged - a place where local cultural and history can be discovered - a place just to experience.

The concept for South Hedland lies in the formation of a new community hub for the township. This flexible facility provides for a range of key community functions. It is architecturally expressive of the region.

perhaps no place in any community is so totally democratic as the town library. The only entrance requirement is interest 'Lady Bird Johnson'

|       | ACCOMMODATION | AREA M <sup>2</sup> |
|-------|---------------|---------------------|
| 1     | STAFF OFFICE  | 30                  |
| 2     | REPROGRAPHICS | 7.5                 |
| 3     | ARCHIVE       | 5.5                 |
| 4     | WC            | 5                   |
| 5     | STAFF         | 10.5                |
| 6     | IT            | 8                   |
| 7     | MANAGER       | 16                  |
| 8     | FOYER         | 50                  |
| 9     | COUNCIL       | 12                  |
| 10    | COUNCIL       | 12                  |
| 11    | CLINIC        | 34                  |
| 12    | BOARD         | 30                  |
| 13    | WC            | 10                  |
| 14    | LAUNDRY       | 14                  |
| 15    | KITCHEN       | 30                  |
| 16    | ACTIVITY      | 96                  |
| 17    | EQUIPMENT     | 10                  |
| 18    | PLANT         | 18                  |
| 19    | COURT         | 420                 |
| TOTAL |               | 818.5               |
|       |               |                     |