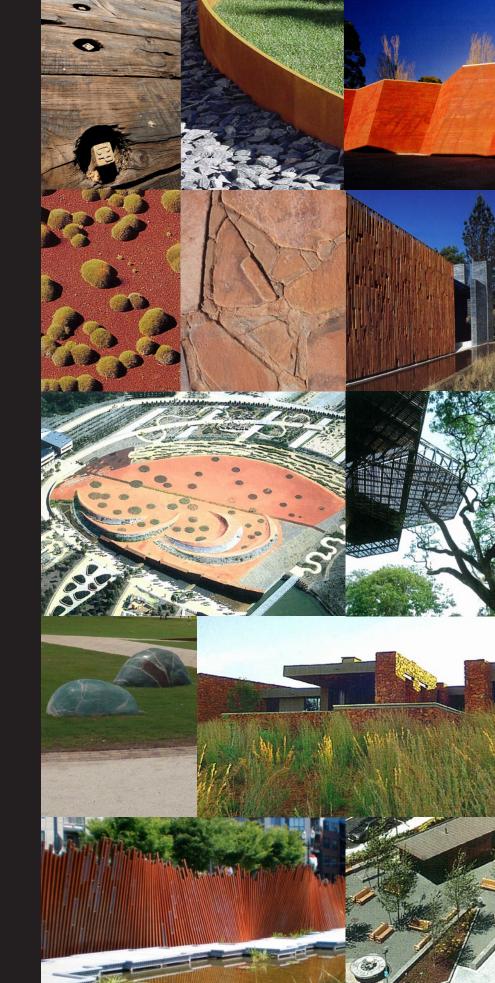

The proposed architectural form for the South Hedland Community precinct is to be regionally distinctive responding to the extraordinary landscape, climate and raw nature of the surrounds. The nominated materials and architectural expression will draw upon its regional context.

landscape story

community placemaking