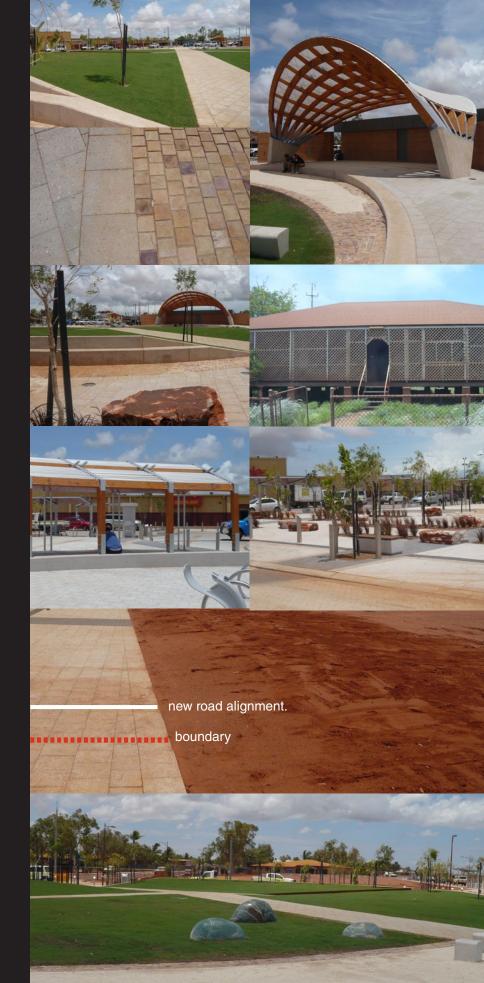

The proposed architectural form for the South Hedland Community precinct is to be regionally distinctive responding to the extraordinary landscape, climate and raw nature of the surrounds. The nominated materials and architectural expression will draw upon its regional context.

This project requires a planning approach that weaves long term vision with the intimate detail of planning three primary community facilities. Their combined entity will need to be defined in concert with the broader precinct identity. The landscaping strategy with create a strong sense of connectivity and wayfing for each community facility. The Library will form a heartspace to the precinct, and create a community drum space as a place of gathering and attraction.

The proposed skate park provides a rich activated landscape pattern. The overall landscape strategy will need to respond to this geometry as it forms a significant corner piece to the library heart space.

## concept

The concept actively solicits engagement with its neighbours, be it the central Town Park itself or the proposed Skate Park, as well as proposed commercial development as defined in the current Landcorp planning process. It seeks to maximise human interaction by incorporating a "community drum" at the north-west corner of the Library. This space should be developed as a community focal point. It provides a place for exchange of information and knowledge of the physical and social fabric of Port Hedland. It should promote the spaces and places of Port Hedland, as well as available community events and services. It should be a portal for residence and visitors offering the possible experiences in the Pilbara region, as well as defining the identities of Port Hedland itself.