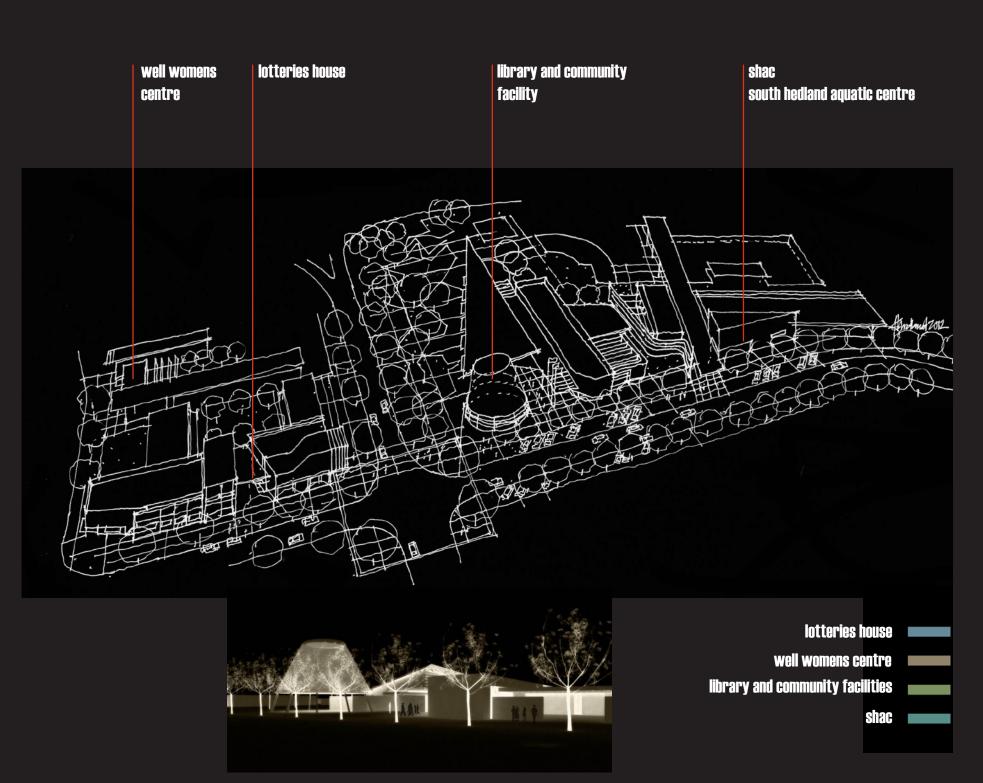

The Feasibility Report captures a degree of synergy that exists between these relevant organisations, of the Hedland Well Women's Centre (HWWC), Lotteries House and the Library. The resulting concept contained within, positions them respectfully within the current South Hedland Town Planning directions, guided by both the Town of Port Hedland and Landcorp.

## site

The core components of the concept form an amalgamated precinct. The proposed new buildings are postioned on the new Road No 2, parallel to Colebatch Way and straddle Hunt Street Extension.

The existing Lotteries House is adapted and extended, forming a new "address" to the newly formed Central Town Park. The new Library is positioned immediately south — over the Hunt Street extension, visually embracing the south-east corner of the Town Park. The HWWC is carefully positioned on the north-east corner in composition with Lotteries House and can be accessed from Hunt Street extension.

The existing South Hedland Aquatic Centre (SHAC) occupies the site further south of the Library. The Lotteries House, the Library and SHAC all have their individual entries along the south side of Road No 2. This promotes an opportunity to form a "community promenade" in which engagement of these facilities can be encouraged and indeed amplified.