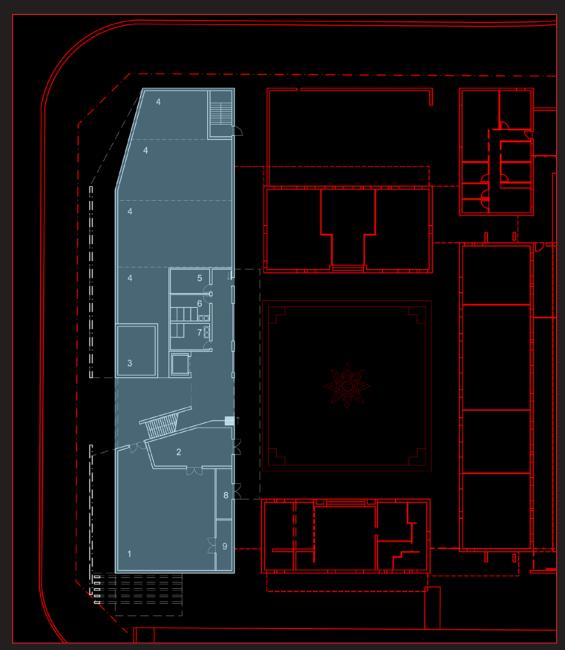

# lotteries house

|        | GROUND FLOOR                 |           |
|--------|------------------------------|-----------|
|        | ACCOMODATION                 | AREA M    |
| 1<br>2 | FUNCTION/CONFERENCE<br>SPACE | 210<br>30 |
| 3      | FUNCTION/CONFERENCE          | 295       |
| 4      | BALCONY                      | 217       |
|        | TOTAL                        | 752       |
|        | LEVEL ONE                    |           |
| 1      | FUNCTION/CONFERENCE          | 145       |
| 2      | KITCHEN                      | 40        |
| 3      | MANAGER'S OFFICE             | 35        |
| 4      | OFFICE SPACE                 | 275       |
| 5      | DIS WC                       | 15        |
| 6      | WC - FEMALE                  | 15        |
| 7      | WC - MALE                    | 15        |
| 8      | BINS                         | 11        |
| 9      | CHAIR STORAGE                | 11        |
|        | TOTAL                        | 562       |
|        | TOTAL GROUND AND L1          | 1314      |