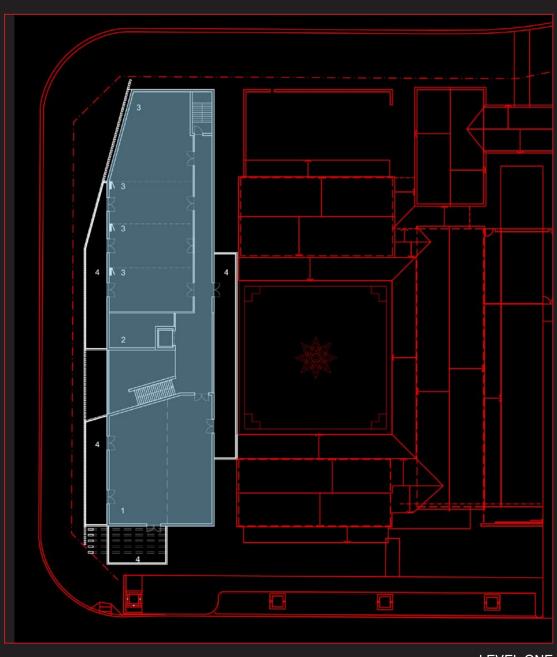

# lotteries house

|        | GROUND FLOOR                 |           |
|--------|------------------------------|-----------|
|        | ACCOMODATION                 | AREA M    |
| 1<br>2 | FUNCTION/CONFERENCE<br>SPACE | 210<br>30 |
| 3      | FUNCTION/CONFERENCE          | 295       |
| 4      | BALCONY                      | 217       |
|        | TOTAL                        | 752       |
|        | LEVEL ONE                    |           |
| 1      | FUNCTION/CONFERENCE          | 145       |
| 2      | KITCHEN                      | 40        |
| 3      | MANAGER'S OFFICE             | 35        |
| 4      | OFFICE SPACE                 | 275       |
| 5      | DIS WC                       | 15        |
| 6      | WC - FEMALE                  | 15        |
| 7      | WC - MALE                    | 15        |
| 8      | BINS                         | 11        |
| 9      | CHAIR STORAGE                | 11        |
|        | TOTAL                        | 562       |
|        | TOTAL GROUND AND L1          | 1314      |