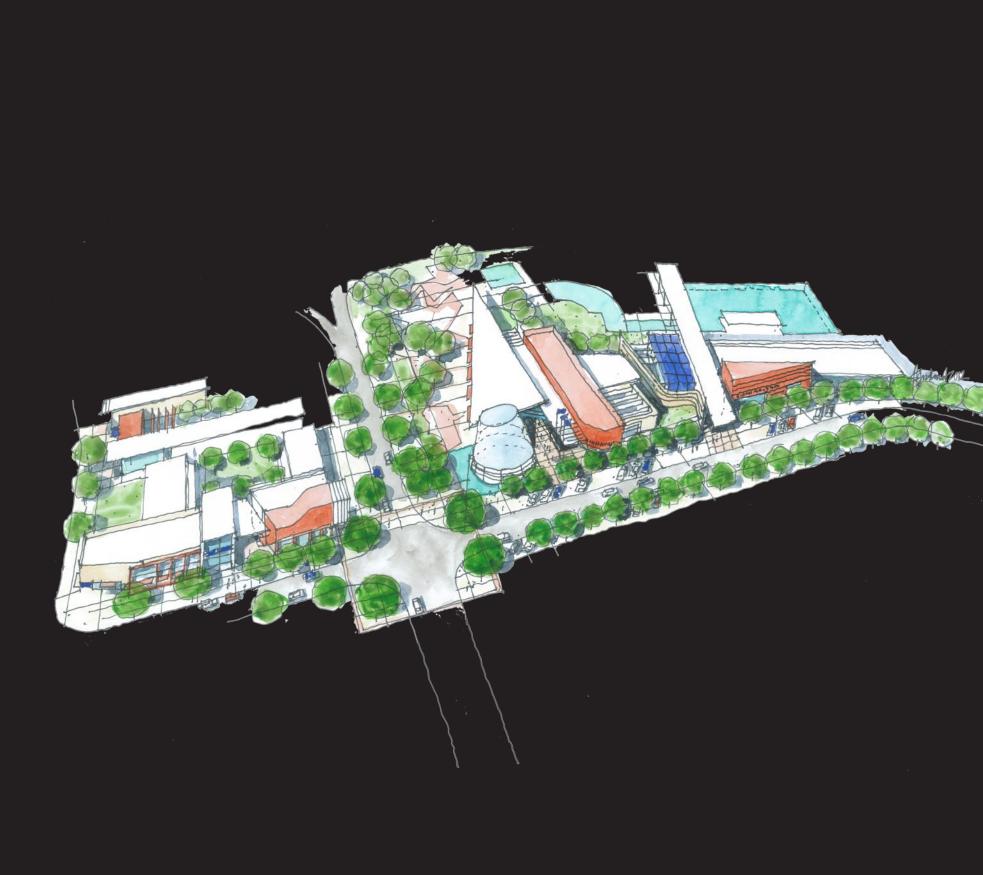

## site

The core components of the concept form an amalgamated precinct. The proposed new buildings are postioned on the new Road No 2, parallel to Colebatch Way and straddle Hunt Street Extension.

The existing Lotteries House is adapted and extended, forming a new "address" to the newly formed Central Town Park. The new Library is positioned immediately south — over the Hunt Street extension, visually embracing the south-east corner of the Town Park. The HWWC is carefully positioned on the north-east corner in composition with Lotteries House and can be accessed from Hunt Street extension.

The existing South Hedland Aquatic Centre (SHAC) occupies the site further south of the Library. The Lotteries House, the Library and SHAC all have their individual entries along the south side of Road No 2. This promotes an opportunity to form a "community promenade" in which engagement of these facilities can be encouraged and indeed amplified.

The concept for South Hedland lies in the formation of a new community hub for the township. This flexible facility provides for a range of key community functions. It is architecturally expressive of the region.

The proposed architectural form for the South Hedland Community precinct is to be regionally distinctive responding to the extraordinary landscape, climate and raw nature of the surrounds. The nominated materials and architectural expression will draw upon its regional context.