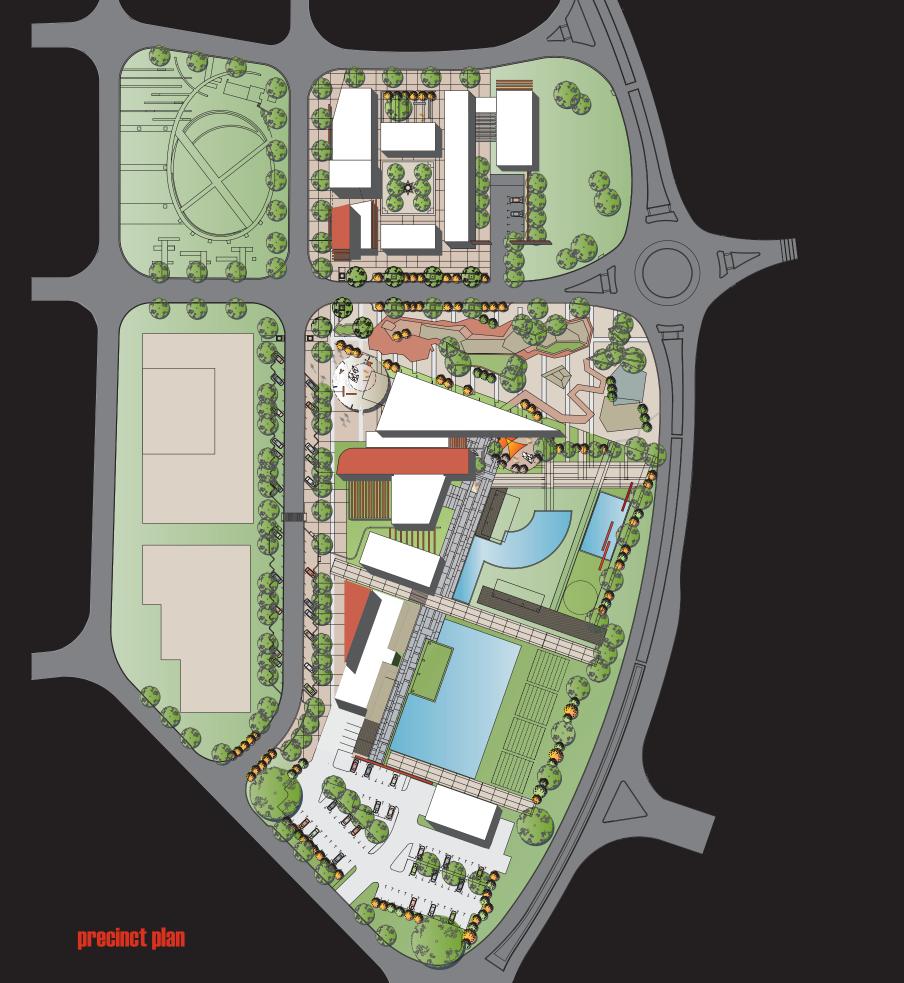

## site

The core components of the concept form an amalgamated precinct. The proposed new buildings are postioned on the new Road No 2, parallel to Colebatch Way and straddle Hunt Street Extension.

The existing Lotteries House is adapted and extended, forming a new "address" to the newly formed Central Town Park. The new Library is positioned immediately south — over the Hunt Street extension, visually embracing the south-east corner of the Town Park. The HWWC is carefully positioned on the north-east corner in composition with Lotteries House and can be accessed from Hunt Street extension.

The existing South Hedland Aquatic Centre (SHAC) occupies the site further south of the Library. The Lotteries House, the Library and SHAC all have their individual entries along the south side of Road No 2. This promotes an opportunity to form a "community promenade" in which engagement of these facilities can be encouraged and indeed amplified.

This project requires a planning approach that weaves long term vision with the intimate detail of planning three primary community facilities. Their combined entity will need to be defined in concert with the broader precinct identity. The landscaping strategy with create a strong sense of connectivity and wayfing for each community facility. The Library will form a heartspace to the precinct, and create a community drum space as a place of gathering and attraction.

The proposed skate park provides a rich activated landscape pattern. The overall landscape strategy will need to respond to this geometry as it forms a significant corner piece to the library heart space.

## concept

The concept actively solicits engagement with its neighbours, be it the central Town Park itself or the proposed Skate Park, as well as proposed commercial development as defined in the current Landcorp planning process. It seeks to maximise human interaction by incorporating a "community drum" at the north-west corner of the Library. This space should be developed as a community focal point. It provides a place for exchange of information and knowledge of the physical and social fabric of Port Hedland. It should promote the spaces and places of Port Hedland, as well as available community events and services. It should be a portal for residence and visitors offering the possible experiences in the Pilbara region, as well as defining the identities of Port Hedland itself.