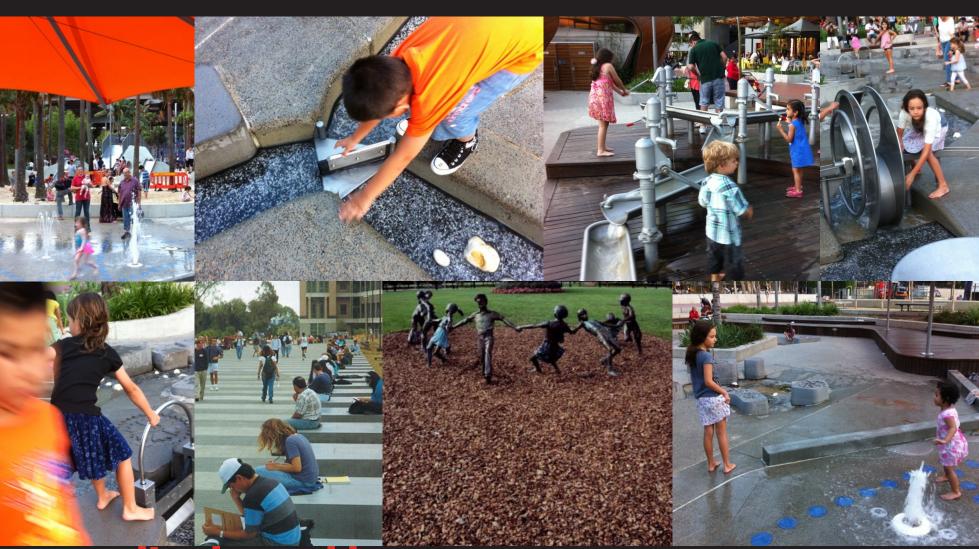

## concept

The concept actively solicits engagement with its neighbours, be it the central Town Park itself or the proposed Skate Park, as well as proposed commercial development as defined in the current Landcorp planning process. It seeks to maximise human interaction by incorporating a "community drum" at the north-west corner of the Library. This space should be developed as a community focal point. It provides a place for exchange of information and knowledge of the physical and social fabric of Port Hedland. It should promote the spaces and places of Port Hedland, as well as available community events and services. It should be a portal for residence and visitors offering the possible experiences in the Pilbara region, as well as defining the identities of Port Hedland itself.