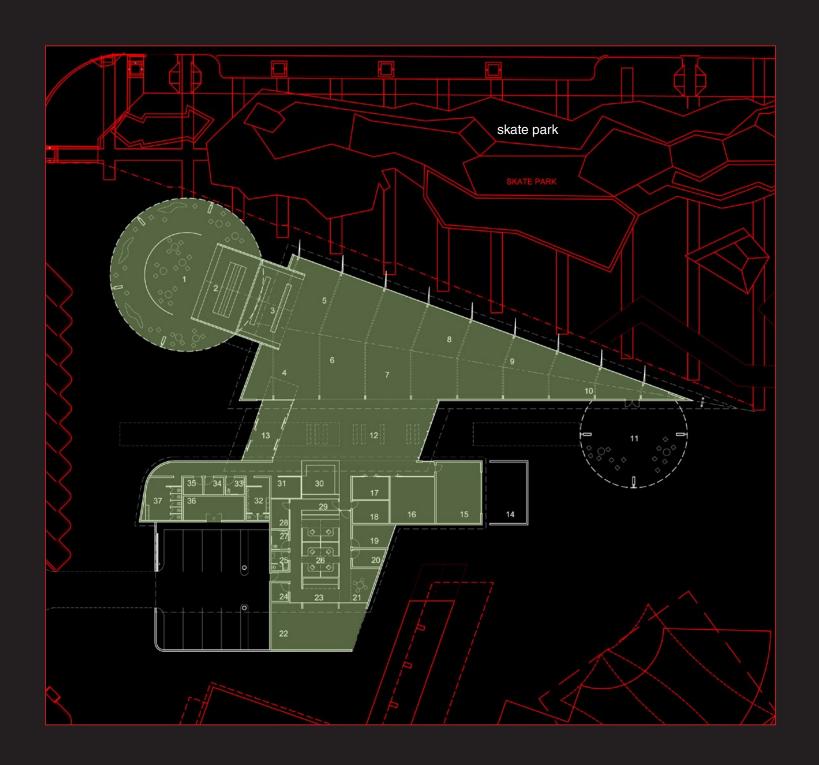

LEVEL ONE

library and communication

| 1       COMMUNITY DRUM       240         2       CAFE       60         3       BOOKSHOP       60         4       PAPERS       60         5       ADULT FICTION       6         6       FICTION       7         7       COMMON AREA       8         8       PRINT       9         9       JUNIOR FICTION       10         10       CHILDREN STORY       LIBRARY         12       FOYER       155         13       AIRLOCK       30         14       COURT       45         15       QUIET STUDY       45         16       LOCAL HISTORY       35         17       BUSINESS CENTRE       15         18       MEETING       15         19       OFFICE       15         20       STORAGE       10         21       STAFF MEETING       15         22       COURT       70         23       STAFF ROOM       15         24       BINS       5         25       WC       5.5         26       WORKSTATIONS       40         27       WC                                    |    | ACCOMODATION       | AREA M <sup>2</sup> |
|-----------------------------------------------------------------------------------------------------------------------------------------------------------------------------------------------------------------------------------------------------------------------------------------------------------------------------------------------------------------------------------------------------------------------------------------------------------------------------------------------------------------------------------------------------------------------------------------------------------------------------------------------------------------------------------------------------------------------------------------------------------------------------------------------------------------------------------------------------------------------------------------------------------------------------------------------------------------------|----|--------------------|---------------------|
| 3       BOOKSHOP       60         4       PAPERS       5         5       ADULT FICTION       6         6       FICTION       7         7       COMMON AREA       8         8       PRINT       9         9       JUNIOR FICTION       10         10       CHILDREN STORY       135         12       FOYER       155         13       AIRLOCK       30         14       COURT       45         15       QUIET STUDY       45         16       LOCAL HISTORY       35         17       BUSINESS CENTRE       15         18       MEETING       15         19       OFFICE       15         20       STORAGE       10         21       STAFF MEETING       15         22       COURT       70         23       STAFF ROOM       15         24       BINS       5         25       WC       5.5         26       WORKSTATIONS       40         27       WC       5.5         28       COMS AREA       10         30       RETURNS       <                                 | 1  | COMMUNITY DRUM     | 240                 |
| 4 PAPERS 5 ADULT FICTION 6 FICTION 7 COMMON AREA 8 PRINT 9 JUNIOR FICTION 10 CHILDREN STORY LIBRARY 525  11 CHILDREN PLAY 135 12 FOYER 155 13 AIRLOCK 30 14 COURT 45 15 QUIET STUDY 45 16 LOCAL HISTORY 35 17 BUSINESS CENTRE 15 18 MEETING 15 19 OFFICE 15 20 STORAGE 10 21 STAFF MEETING 15 22 COURT 70 23 STAFF ROOM 15 24 BINS 5 25 WC 5.5 26 WORKSTATIONS 40 27 WC 5.5 26 WORKSTATIONS 40 27 WC 5.5 28 COMS AREA 10 29 STORAGE 10 30 RETURNS 20 31 OFFICE PLACE MAKER 11 32 MALE WC 13 33 DIS WC 5.5 34 STORAGE 5.5                                                                                                                                                                                                                                                                                                                                                                                                                                              |    |                    |                     |
| 5       ADULT FICTION         6       FICTION         7       COMMON AREA         8       PRINT         9       JUNIOR FICTION         10       CHILDREN STORY         LIBRARY       525         11       CHILDREN PLAY       135         12       FOYER       155         13       AIRLOCK       30         14       COURT       45         15       QUIET STUDY       45         16       LOCAL HISTORY       35         17       BUSINESS CENTRE       15         18       MEETING       15         19       OFFICE       15         20       STORAGE       10         21       STAFF MEETING       15         22       COURT       70         23       STAFF ROOM       15         24       BINS       5         25       WC       5.5         26       WORKSTATIONS       40         27       WC       5.5         28       COMS AREA       10         29       STORAGE       10         30       RETURNS       20                                               | 3  | BOOKSHOP           | 60                  |
| 5       ADULT FICTION         6       FICTION         7       COMMON AREA         8       PRINT         9       JUNIOR FICTION         10       CHILDREN STORY         LIBRARY       525         11       CHILDREN PLAY       135         12       FOYER       155         13       AIRLOCK       30         14       COURT       45         15       QUIET STUDY       45         16       LOCAL HISTORY       35         17       BUSINESS CENTRE       15         18       MEETING       15         19       OFFICE       15         20       STORAGE       10         21       STAFF MEETING       15         22       COURT       70         23       STAFF ROOM       15         24       BINS       5         25       WC       5.5         26       WORKSTATIONS       40         27       WC       5.5         28       COMS AREA       10         29       STORAGE       10         30       RETURNS       20                                               | 4  | PAPERS             |                     |
| 7       COMMON AREA         8       PRINT         9       JUNIOR FICTION         10       CHILDREN STORY         LIBRARY       525         11       CHILDREN PLAY       135         12       FOYER       155         13       AIRLOCK       30         14       COURT       45         15       QUIET STUDY       45         16       LOCAL HISTORY       35         17       BUSINESS CENTRE       15         18       MEETING       15         19       OFFICE       15         20       STORAGE       10         21       STAFF MEETING       15         22       COURT       70         23       STAFF ROOM       15         24       BINS       5         25       WC       5.5         26       WORKSTATIONS       40         27       WC       5.5         28       COMS AREA       10         29       STORAGE       10         30       RETURNS       20         31       OFFICE PLACE MAKER       11         32       MALE WC <td></td> <td></td> <td></td> |    |                    |                     |
| 8       PRINT         9       JUNIOR FICTION         10       CHILDREN STORY         LIBRARY       525         11       CHILDREN PLAY       135         12       FOYER       155         13       AIRLOCK       30         14       COURT       45         15       QUIET STUDY       45         16       LOCAL HISTORY       35         17       BUSINESS CENTRE       15         18       MEETING       15         19       OFFICE       15         20       STORAGE       10         21       STAFF MEETING       15         22       COURT       70         23       STAFF ROOM       15         24       BINS       5         25       WC       5.5         26       WORKSTATIONS       40         27       WC       5.5         28       COMS AREA       10         29       STORAGE       10         30       RETURNS       20         31       OFFICE PLACE MAKER       11         32       MALE WC       13         33                                       |    |                    |                     |
| 9       JUNIOR FICTION         10       CHILDREN STORY         LIBRARY       525         11       CHILDREN PLAY       135         12       FOYER       155         13       AIRLOCK       30         14       COURT       45         15       QUIET STUDY       45         16       LOCAL HISTORY       35         17       BUSINESS CENTRE       15         18       MEETING       15         19       OFFICE       15         20       STORAGE       10         21       STAFF MEETING       15         22       COURT       70         23       STAFF ROOM       15         24       BINS       5         25       WC       5.5         26       WORKSTATIONS       40         27       WC       5.5         28       COMS AREA       10         29       STORAGE       10         30       RETURNS       20         31       OFFICE PLACE MAKER       11         32       MALE WC       13         33       DIS WC       5.5                                      |    |                    |                     |
| 10       CHILDREN STORY<br>LIBRARY       525         11       CHILDREN PLAY       135         12       FOYER       155         13       AIRLOCK       30         14       COURT       45         15       QUIET STUDY       45         16       LOCAL HISTORY       35         17       BUSINESS CENTRE       15         18       MEETING       15         19       OFFICE       15         20       STORAGE       10         21       STAFF MEETING       15         22       COURT       70         23       STAFF ROOM       15         24       BINS       5         25       WC       5.5         26       WORKSTATIONS       40         27       WC       5.5         28       COMS AREA       10         29       STORAGE       10         30       RETURNS       20         31       OFFICE PLACE MAKER       11         32       MALE WC       13         33       DIS WC       5.5         34       STORAGE       5.5                                       |    |                    |                     |
| LIBRARY 525  11 CHILDREN PLAY 135 12 FOYER 155 13 AIRLOCK 30 14 COURT 45 15 QUIET STUDY 45 16 LOCAL HISTORY 35 17 BUSINESS CENTRE 15 18 MEETING 15 19 OFFICE 15 20 STORAGE 10 21 STAFF MEETING 15 22 COURT 70 23 STAFF ROOM 15 24 BINS 5 25 WC 5.5 26 WORKSTATIONS 40 27 WC 5.5 28 COMS AREA 10 29 STORAGE 10 30 RETURNS 20 31 OFFICE PLACE MAKER 11 32 MALE WC 13 33 DIS WC 5.5 34 STORAGE 5.5                                                                                                                                                                                                                                                                                                                                                                                                                                                                                                                                                                       |    |                    |                     |
| 11       CHILDREN PLAY       135         12       FOYER       155         13       AIRLOCK       30         14       COURT       45         15       QUIET STUDY       45         16       LOCAL HISTORY       35         17       BUSINESS CENTRE       15         18       MEETING       15         19       OFFICE       15         20       STORAGE       10         21       STAFF MEETING       15         22       COURT       70         23       STAFF ROOM       15         24       BINS       5         25       WC       5.5         26       WORKSTATIONS       40         27       WC       5.5         28       COMS AREA       10         29       STORAGE       10         30       RETURNS       20         31       OFFICE PLACE MAKER       11         32       MALE WC       13         33       DIS WC       5.5         34       STORAGE       5.5                                                                                            | 10 |                    | 525                 |
| 12       FOYER       155         13       AIRLOCK       30         14       COURT       45         15       QUIET STUDY       45         16       LOCAL HISTORY       35         17       BUSINESS CENTRE       15         18       MEETING       15         19       OFFICE       15         20       STORAGE       10         21       STAFF MEETING       15         22       COURT       70         23       STAFF ROOM       15         24       BINS       5         25       WC       5.5         26       WORKSTATIONS       40         27       WC       5.5         28       COMS AREA       10         29       STORAGE       10         30       RETURNS       20         31       OFFICE PLACE MAKER       11         32       MALE WC       13         33       DIS WC       5.5         34       STORAGE       5.5                                                                                                                                     |    | LIDITATTI          | 323                 |
| 13       AIRLOCK       30         14       COURT       45         15       QUIET STUDY       45         16       LOCAL HISTORY       35         17       BUSINESS CENTRE       15         18       MEETING       15         19       OFFICE       15         20       STORAGE       10         21       STAFF MEETING       15         22       COURT       70         23       STAFF ROOM       15         24       BINS       5         25       WC       5.5         26       WORKSTATIONS       40         27       WC       5.5         28       COMS AREA       10         29       STORAGE       10         30       RETURNS       20         31       OFFICE PLACE MAKER       11         32       MALE WC       13         33       DIS WC       5.5         34       STORAGE       5.5                                                                                                                                                                      | 11 | CHILDREN PLAY      | 135                 |
| 14       COURT       45         15       QUIET STUDY       45         16       LOCAL HISTORY       35         17       BUSINESS CENTRE       15         18       MEETING       15         19       OFFICE       15         20       STORAGE       10         21       STAFF MEETING       15         22       COURT       70         23       STAFF ROOM       15         24       BINS       5         25       WC       5.5         26       WORKSTATIONS       40         27       WC       5.5         28       COMS AREA       10         29       STORAGE       10         30       RETURNS       20         31       OFFICE PLACE MAKER       11         32       MALE WC       13         33       DIS WC       5.5         34       STORAGE       5.5                                                                                                                                                                                                        |    |                    | 155                 |
| 15       QUIET STUDY       45         16       LOCAL HISTORY       35         17       BUSINESS CENTRE       15         18       MEETING       15         19       OFFICE       15         20       STORAGE       10         21       STAFF MEETING       15         22       COURT       70         23       STAFF ROOM       15         24       BINS       5         25       WC       5.5         26       WORKSTATIONS       40         27       WC       5.5         28       COMS AREA       10         29       STORAGE       10         30       RETURNS       20         31       OFFICE PLACE MAKER       11         32       MALE WC       13         33       DIS WC       5.5         34       STORAGE       5.5                                                                                                                                                                                                                                        |    |                    |                     |
| 16       LOCAL HISTORY       35         17       BUSINESS CENTRE       15         18       MEETING       15         19       OFFICE       15         20       STORAGE       10         21       STAFF MEETING       15         22       COURT       70         23       STAFF ROOM       15         24       BINS       5         25       WC       5.5         26       WORKSTATIONS       40         27       WC       5.5         28       COMS AREA       10         29       STORAGE       10         30       RETURNS       20         31       OFFICE PLACE MAKER       11         32       MALE WC       13         33       DIS WC       5.5         34       STORAGE       5.5                                                                                                                                                                                                                                                                              |    |                    |                     |
| 17       BUSINESS CENTRE       15         18       MEETING       15         19       OFFICE       15         20       STORAGE       10         21       STAFF MEETING       15         22       COURT       70         23       STAFF ROOM       15         24       BINS       5         25       WC       5.5         26       WORKSTATIONS       40         27       WC       5.5         28       COMS AREA       10         29       STORAGE       10         30       RETURNS       20         31       OFFICE PLACE MAKER       11         32       MALE WC       13         33       DIS WC       5.5         34       STORAGE       5.5                                                                                                                                                                                                                                                                                                                      |    |                    |                     |
| 18       MEETING       15         19       OFFICE       15         20       STORAGE       10         21       STAFF MEETING       15         22       COURT       70         23       STAFF ROOM       15         24       BINS       5         25       WC       5.5         26       WORKSTATIONS       40         27       WC       5.5         28       COMS AREA       10         29       STORAGE       10         30       RETURNS       20         31       OFFICE PLACE MAKER       11         32       MALE WC       13         33       DIS WC       5.5         34       STORAGE       5.5                                                                                                                                                                                                                                                                                                                                                                |    |                    |                     |
| 19       OFFICE       15         20       STORAGE       10         21       STAFF MEETING       15         22       COURT       70         23       STAFF ROOM       15         24       BINS       5         25       WC       5.5         26       WORKSTATIONS       40         27       WC       5.5         28       COMS AREA       10         29       STORAGE       10         30       RETURNS       20         31       OFFICE PLACE MAKER       11         32       MALE WC       13         33       DIS WC       5.5         34       STORAGE       5.5                                                                                                                                                                                                                                                                                                                                                                                                  |    |                    |                     |
| 20       STORAGE       10         21       STAFF MEETING       15         22       COURT       70         23       STAFF ROOM       15         24       BINS       5         25       WC       5.5         26       WORKSTATIONS       40         27       WC       5.5         28       COMS AREA       10         29       STORAGE       10         30       RETURNS       20         31       OFFICE PLACE MAKER       11         32       MALE WC       13         33       DIS WC       5.5         34       STORAGE       5.5                                                                                                                                                                                                                                                                                                                                                                                                                                   |    |                    |                     |
| 21       STAFF MEETING       15         22       COURT       70         23       STAFF ROOM       15         24       BINS       5         25       WC       5.5         26       WORKSTATIONS       40         27       WC       5.5         28       COMS AREA       10         29       STORAGE       10         30       RETURNS       20         31       OFFICE PLACE MAKER       11         32       MALE WC       13         33       DIS WC       5.5         34       STORAGE       5.5                                                                                                                                                                                                                                                                                                                                                                                                                                                                     |    |                    |                     |
| 23       STAFF ROOM       15         24       BINS       5         25       WC       5.5         26       WORKSTATIONS       40         27       WC       5.5         28       COMS AREA       10         29       STORAGE       10         30       RETURNS       20         31       OFFICE PLACE MAKER       11         32       MALE WC       13         33       DIS WC       5.5         34       STORAGE       5.5                                                                                                                                                                                                                                                                                                                                                                                                                                                                                                                                             | 21 | STAFF MEETING      |                     |
| 24       BINS       5         25       WC       5.5         26       WORKSTATIONS       40         27       WC       5.5         28       COMS AREA       10         29       STORAGE       10         30       RETURNS       20         31       OFFICE PLACE MAKER       11         32       MALE WC       13         33       DIS WC       5.5         34       STORAGE       5.5                                                                                                                                                                                                                                                                                                                                                                                                                                                                                                                                                                                  |    |                    | 70                  |
| 25       WC       5.5         26       WORKSTATIONS       40         27       WC       5.5         28       COMS AREA       10         29       STORAGE       10         30       RETURNS       20         31       OFFICE PLACE MAKER       11         32       MALE WC       13         33       DIS WC       5.5         34       STORAGE       5.5                                                                                                                                                                                                                                                                                                                                                                                                                                                                                                                                                                                                                |    |                    |                     |
| 26       WORKSTATIONS       40         27       WC       5.5         28       COMS AREA       10         29       STORAGE       10         30       RETURNS       20         31       OFFICE PLACE MAKER       11         32       MALE WC       13         33       DIS WC       5.5         34       STORAGE       5.5                                                                                                                                                                                                                                                                                                                                                                                                                                                                                                                                                                                                                                              |    |                    |                     |
| 27       WC       5.5         28       COMS AREA       10         29       STORAGE       10         30       RETURNS       20         31       OFFICE PLACE MAKER       11         32       MALE WC       13         33       DIS WC       5.5         34       STORAGE       5.5                                                                                                                                                                                                                                                                                                                                                                                                                                                                                                                                                                                                                                                                                     |    |                    |                     |
| 28       COMS AREA       10         29       STORAGE       10         30       RETURNS       20         31       OFFICE PLACE MAKER       11         32       MALE WC       13         33       DIS WC       5.5         34       STORAGE       5.5                                                                                                                                                                                                                                                                                                                                                                                                                                                                                                                                                                                                                                                                                                                   |    |                    |                     |
| 29       STORAGE       10         30       RETURNS       20         31       OFFICE PLACE MAKER       11         32       MALE WC       13         33       DIS WC       5.5         34       STORAGE       5.5                                                                                                                                                                                                                                                                                                                                                                                                                                                                                                                                                                                                                                                                                                                                                       |    |                    |                     |
| 30       RETURNS       20         31       OFFICE PLACE MAKER       11         32       MALE WC       13         33       DIS WC       5.5         34       STORAGE       5.5                                                                                                                                                                                                                                                                                                                                                                                                                                                                                                                                                                                                                                                                                                                                                                                         |    |                    |                     |
| 31       OFFICE PLACE MAKER       11         32       MALE WC       13         33       DIS WC       5.5         34       STORAGE       5.5                                                                                                                                                                                                                                                                                                                                                                                                                                                                                                                                                                                                                                                                                                                                                                                                                           |    |                    |                     |
| 33 DIS WC 5.5<br>34 STORAGE 5.5                                                                                                                                                                                                                                                                                                                                                                                                                                                                                                                                                                                                                                                                                                                                                                                                                                                                                                                                       | 31 | OFFICE PLACE MAKER |                     |
| 34 STORAGE 5.5                                                                                                                                                                                                                                                                                                                                                                                                                                                                                                                                                                                                                                                                                                                                                                                                                                                                                                                                                        |    |                    |                     |
| • • •                                                                                                                                                                                                                                                                                                                                                                                                                                                                                                                                                                                                                                                                                                                                                                                                                                                                                                                                                                 |    |                    |                     |
| -36 - CI = ANIER - 5 E                                                                                                                                                                                                                                                                                                                                                                                                                                                                                                                                                                                                                                                                                                                                                                                                                                                                                                                                                |    |                    |                     |
|                                                                                                                                                                                                                                                                                                                                                                                                                                                                                                                                                                                                                                                                                                                                                                                                                                                                                                                                                                       |    |                    | 5.5                 |
| 36 PLANT 25<br>37 FEMALE WC 23                                                                                                                                                                                                                                                                                                                                                                                                                                                                                                                                                                                                                                                                                                                                                                                                                                                                                                                                        |    |                    |                     |
| TOTAL 1669.5                                                                                                                                                                                                                                                                                                                                                                                                                                                                                                                                                                                                                                                                                                                                                                                                                                                                                                                                                          | _  |                    |                     |