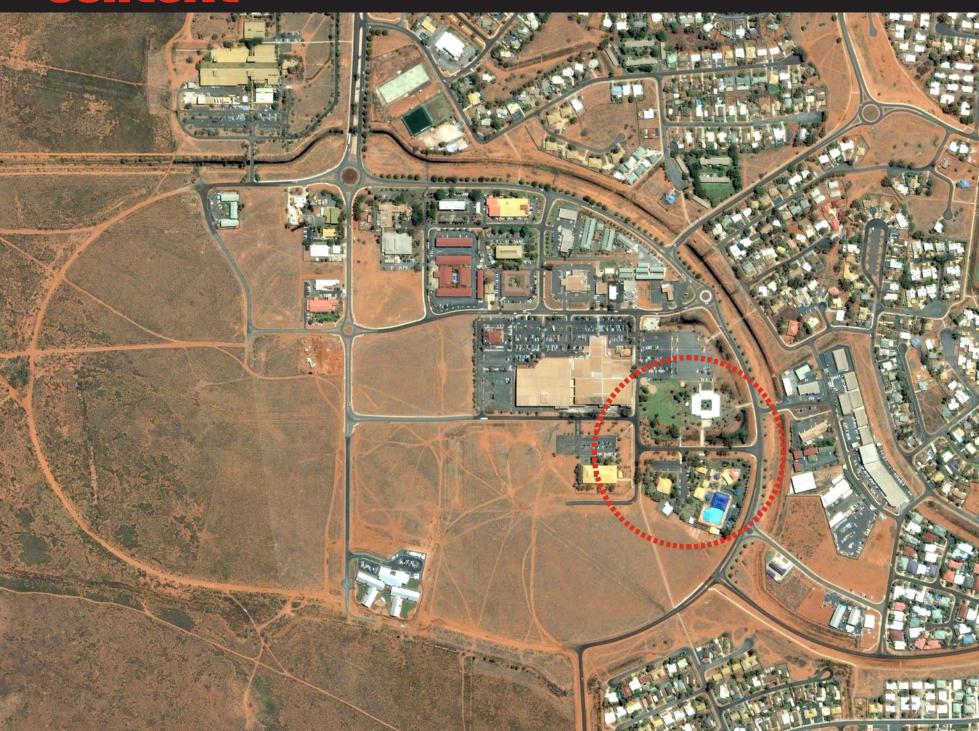

## site

The core components of the concept form an amalgamated precinct. The proposed new buildings are postioned on the new Road No 2, parallel to Colebatch Way and straddle Hunt Street Extension.

The existing Lotteries House is adapted and extended, forming a new "address" to the newly formed Central Town Park. The new Library is positioned immediately south — over the Hunt Street extension, visually embracing the south-east corner of the Town Park. The HWWC is carefully positioned on the north-east corner in composition with Lotteries House and can be accessed from Hunt Street extension.

The existing South Hedland Aquatic Centre (SHAC) occupies the site further south of the Library. The Lotteries House, the Library and SHAC all have their individual entries along the south side of Road No 2. This promotes an opportunity to form a "community promenade" in which engagement of these facilities can be encouraged and indeed amplified.