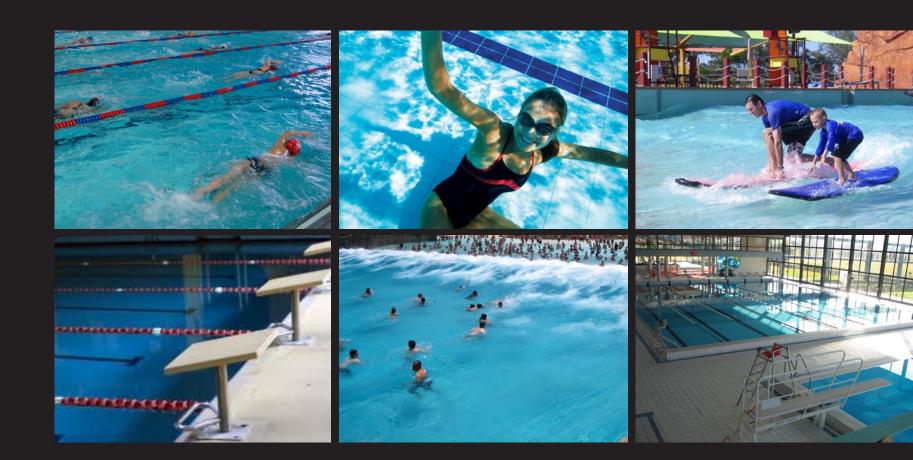

# shac

|    | ACCOMODATION       | AREA M <sup>2</sup> |
|----|--------------------|---------------------|
| 1  | CENTRAL FACILITY   | 325                 |
| 2  | TOILETS            | 27                  |
| 3  | FUTURE WAVE POOL   | 150                 |
| 4  | EXISITING POOL     | 605                 |
| 5  | WATER TOWER        | 230                 |
| 6  | EXISTING POOL      | 1430                |
| 7  | WC                 | 60                  |
| 7  | WC                 | 60                  |
| 8  | CLUB AND COMMUNITY | 515                 |
| 9  | EXISTING PLANT     | 310                 |
| 10 | FUTURE STANDS      | 580                 |
|    | TOTAL              | 4292                |