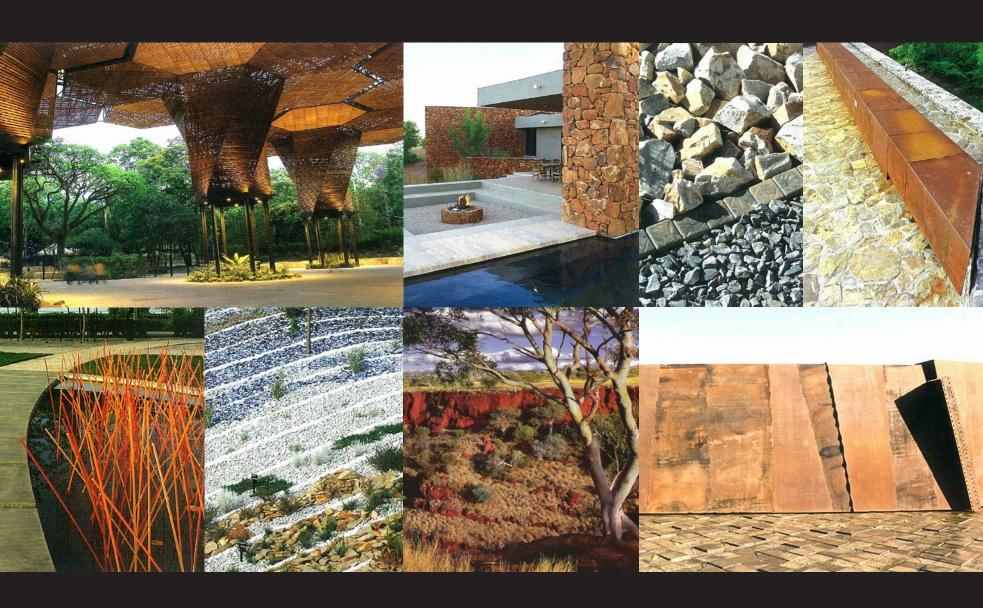

The proposed architectural form for the South Hedland Community precinct is to be regionally distinctive responding to the extraordinary landscape, climate and raw nature of the surrounds. The nominated materials and architectural expression will draw upon its regional context.

landscape story

community placemaking