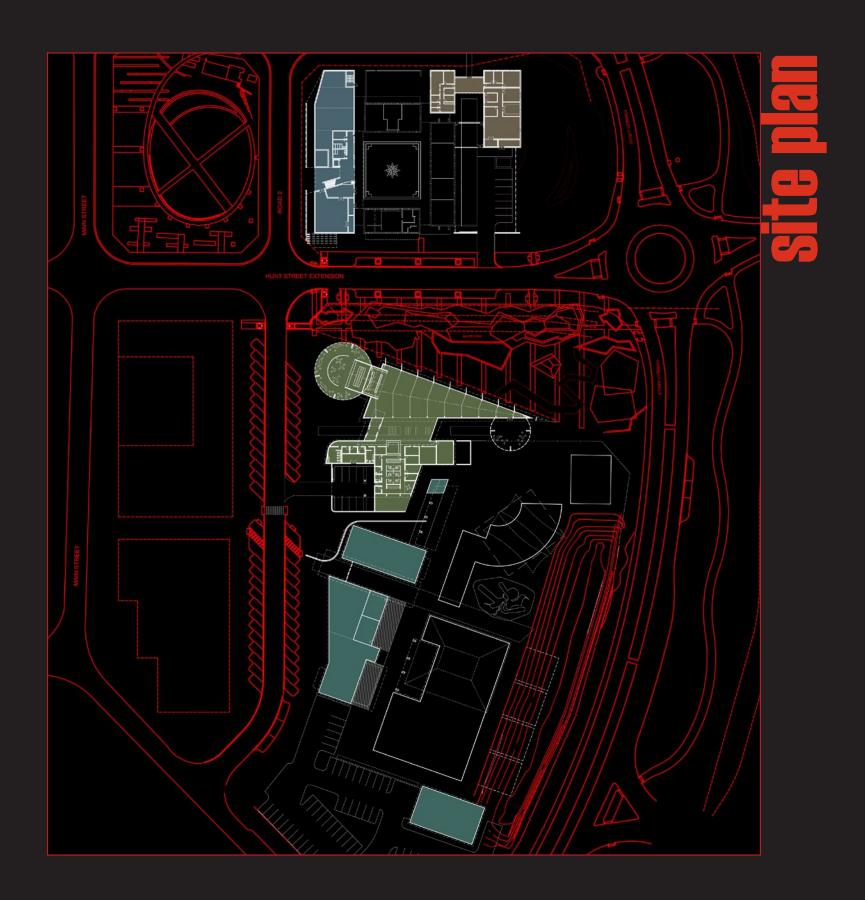

## site

The core components of the concept form an amalgamated precinct. The proposed new buildings are postioned on the new Road No 2, parallel to Colebatch Way and straddle Hunt Street Extension.

The existing Lotteries House is adapted and extended, forming a new "address" to the newly formed Central Town Park. The new Library is positioned immediately south — over the Hunt Street extension, visually embracing the south-east corner of the Town Park. The HWWC is carefully positioned on the north-east corner in composition with Lotteries House and can be accessed from Hunt Street extension.

The existing South Hedland Aquatic Centre (SHAC) occupies the site further south of the Library. The Lotteries House, the Library and SHAC all have their individual entries along the south side of Road No 2. This promotes an opportunity to form a "community promenade" in which engagement of these facilities can be encouraged and indeed amplified.