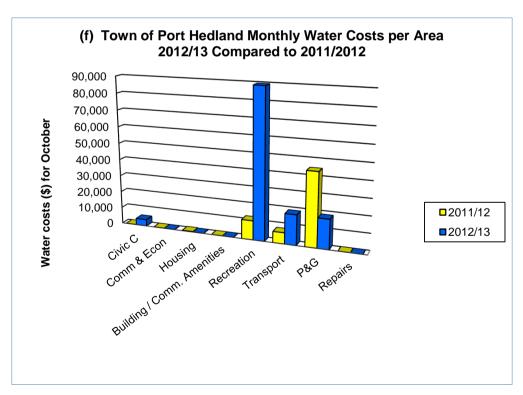

| Admin Costs Distributed            | 55,811             | 55,811             | 18,604                | 18,624      | 100%         |
|                   | Total Operating Expenditure        | 348,891            | 348,891            | 116,297               | 83,134      | -29%         |
|                   | Total Buidling Maintenance         | 348,891            | 348,891            | 116,297               | 83,134      | -29%         |

# TOWN OF PORT HEDLAND FINANCIAL ACTIVITY REPORT FOR THE PERIOD 01 JULY 2012 TO 30 JUNE 2013

#### 12. Comparison between 2012/13 and 2011/12 Utility Costs





# TOWN OF PORT HEDLAND FINANCIAL ACTIVITY REPORT FOR THE PERIOD 01 JULY 2012 TO 30 JUNE 2013





# TOWN OF PORT HEDLAND FINANCIAL ACTIVITY REPORT FOR THE PERIOD 01 JULY 2012 TO 30 JUNE 2013