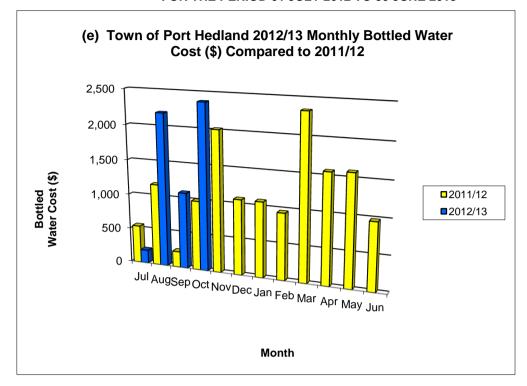

| Admin Costs Distributed            | 55,811             | 55,811             | 18,604                | 18,624      | 100%         |
|                   | Total Operating Expenditure        | 348,891            | 348,891            | 116,297               | 83,134      | -29%         |
|                   | Total Buidling Maintenance         | 348,891            | 348,891            | 116,297               | 83,134      | -29%         |

# TOWN OF PORT HEDLAND FINANCIAL ACTIVITY REPORT FOR THE PERIOD 01 JULY 2012 TO 30 JUNE 2013

#### 12. Comparison between 2012/13 and 2011/12 Utility Costs





# TOWN OF PORT HEDLAND FINANCIAL ACTIVITY REPORT FOR THE PERIOD 01 JULY 2012 TO 30 JUNE 2013





# TOWN OF PORT HEDLAND FINANCIAL ACTIVITY REPORT FOR THE PERIOD 01 JULY 2012 TO 30 JUNE 2013