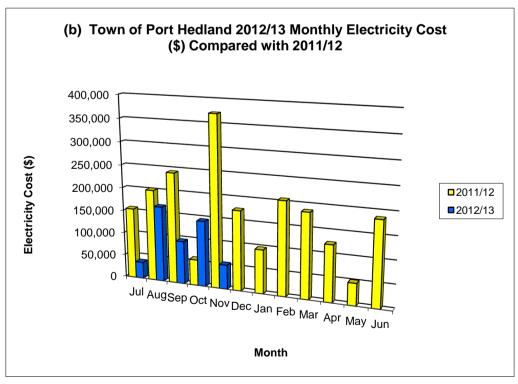

harges                            | 1,000              | 1,000              | 417                      | 332         | 80%          |  |
| 1408299           | Admin Costs Distributed                    | 55,811             | 4,917              | 11,945                   | 16,062      | 134%         |  |
|                   | Total Operating Expenditure                | 348,891            | 297,996            | 134,061                  | 96,032      |              |  |
|                   | Total Buidling Maintenance                 | 348,891            | 297,996            | 134,061                  | 96,032      | -28%         |  |

# TOWN OF PORT HEDLAND FINANCIAL ACTIVITY REPORT FOR THE PERIOD 01 JULY 2012 TO 30 JUNE 2013

### 12. Comparison between 2012/13 and 2011/12 Utility Costs





# TOWN OF PORT HEDLAND FINANCIAL ACTIVITY REPORT FOR THE PERIOD 01 JULY 2012 TO 30 JUNE 2013





# TOWN OF PORT HEDLAND FINANCIAL ACTIVITY REPORT FOR THE PERIOD 01 JULY 2012 TO 30 JUNE 2013