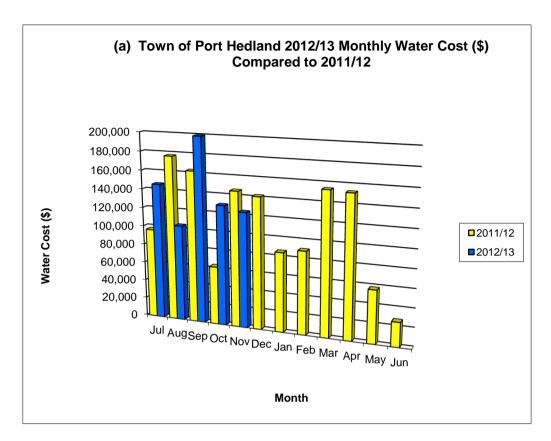

Charges                            | 1,000              | 1,000              | 417                      | 332         | 80%          |  |
| 1408299           | Admin Costs Distributed                    | 55,811             | 4,917              | 11,945                   | 16,062      | 134%         |  |
|                   | Total Operating Expenditure                | 348,891            | 297,996            | 134,061                  | 96,032      |              |  |
|                   | Total Buidling Maintenance                 | 348,891            | 297,996            | 134,061                  | 96,032      | -28%         |  |

# TOWN OF PORT HEDLAND FINANCIAL ACTIVITY REPORT FOR THE PERIOD 01 JULY 2012 TO 30 JUNE 2013

### 12. Comparison between 2012/13 and 2011/12 Utility Costs





# TOWN OF PORT HEDLAND FINANCIAL ACTIVITY REPORT FOR THE PERIOD 01 JULY 2012 TO 30 JUNE 2013





# TOWN OF PORT HEDLAND FINANCIAL ACTIVITY REPORT FOR THE PERIOD 01 JULY 2012 TO 30 JUNE 2013