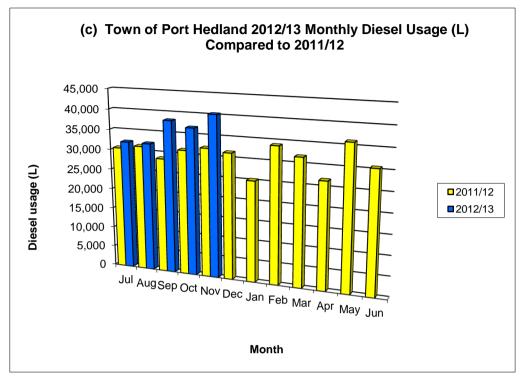

| 332         | 80%          |  |
| 1408299           | Admin Costs Distributed                    | 55,811             | 4,917              | 11,945                   | 16,062      | 134%         |  |
|                   | Total Operating Expenditure                | 348,891            | 297,996            | 134,061                  | 96,032      |              |  |
|                   | Total Buidling Maintenance                 | 348,891            | 297,996            | 134,061                  | 96,032      | -28%         |  |

# TOWN OF PORT HEDLAND FINANCIAL ACTIVITY REPORT FOR THE PERIOD 01 JULY 2012 TO 30 JUNE 2013

### 12. Comparison between 2012/13 and 2011/12 Utility Costs





# TOWN OF PORT HEDLAND FINANCIAL ACTIVITY REPORT FOR THE PERIOD 01 JULY 2012 TO 30 JUNE 2013





# TOWN OF PORT HEDLAND FINANCIAL ACTIVITY REPORT FOR THE PERIOD 01 JULY 2012 TO 30 JUNE 2013