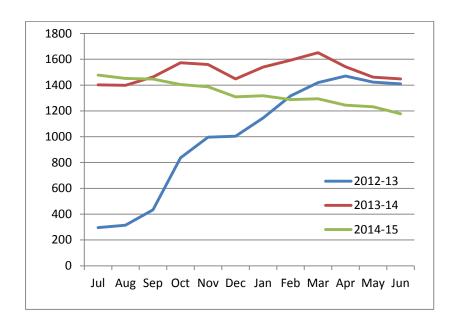

#### **USAGE ANALYSIS**

The usage to be focused on this month is the usage memberships of Wanangkura Stadium. As the main driver of income, these memberships need to be controlled in order to ensure maximum income generation.

|         | Jul  | Aug  | Sep  | Oct  | Nov  | Dec  | Jan  | Feb  | Mar  | Apr  | May  | Jun  |
|---------|------|------|------|------|------|------|------|------|------|------|------|------|
| 2012-13 | 296  | 315  | 433  | 837  | 997  | 1004 | 1145 | 1316 | 1419 | 1470 | 1423 | 1409 |
| 2013-14 | 1402 | 1398 | 1463 | 1573 | 1559 | 1448 | 1540 | 1593 | 1651 | 1542 | 1461 | 1448 |
| 2014-15 | 1477 | 1452 | 1447 | 1404 | 1387 | 1309 | 1318 | 1288 | 1294 | 1244 | 1232 | 1177 |

#### Membership Trend

Evident by the graph, membership numbers have been steadily dropping since March last year. This is in line with the local economic slowdown. With a reduced net migration to the Town, Wanangkura Stadium has introduced the Aspirations model so as to engage and retain existing members.