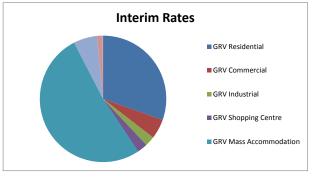

RATES

|                                 |            |                         |                   |                 |                  | 2014/15    |                  |            |
|---------------------------------|------------|-------------------------|-------------------|-----------------|------------------|------------|------------------|------------|
| Rate Type                       | Rate in \$ | Number of<br>Properties | Rateable<br>Value | Rate<br>Revenue | Interim<br>Rates | Back Rates | Total<br>Revenue | Budget     |
| Differential General Rate (GRV) |            |                         |                   |                 |                  |            |                  |            |
| GRV Residential                 | 3.5145     | 5,101                   | 406,781,612       | 14,296,340      | 733,708          | 41,227     | 15,071,274       | 14,305,861 |
| GRV Commercial                  | 3.7202     | 174                     | 23,173,793        | 862,111         | 121,713          | 9,798      | 993,623          | 880,540    |
| GRV Industrial                  | 3.3444     | 330                     | 47,474,987        | 1,587,753       | 60,695           | 14,641     | 1,663,090        | 1,637,602  |
| GRV Shopping Centre             | 7.2971     | 2                       | 8,681,850         | 633,523         | 64,232           | 20,447     | 718,202          | 633,523    |
| GRV Mass Accommodation          | 13.6989    | 9                       | 19,197,520        | 2,567,758       | 1,248,600        | 389,228    | 4,205,586        | 2,629,849  |
| GRV Tourist Accommodation       | 8.5073     | 7                       | 7,941,440         | 675,602         | 1,2 10,000       | 303,220    | 675,602          | 675,602    |
| UV Mining Improved              | 42.8418    | 50                      | 1,579,609         | 676,733         | 144,844          | 5,286      | 826,863          | 676,733    |
| UV Mining Vacant                | 36.0039    | 86                      | 1,438,656         | 517,972         | (35,464)         | (736)      | 481,772          | 517,972    |
| UV Pastoral                     | 6.7837     | 9                       | 1,885,889         | 127,933         | 710              | ( /        | 128,643          | 127,933    |
| UV Other                        | 16.4562    | 11                      | 1,312,560         | 215,997         | 1,366            |            | 217,364          | 215,997    |
| UV Other Vacant                 | 16.2600    | 1                       | 200,000           | 32,520          |                  |            | 32,520           | 32,520     |
| Sub-Totals                      |            | 5,780                   | 519,667,916       | 22,194,243      | 2,340,404        | 479,891    | 25,014,538       | 22,334,132 |
|                                 | Minimum    |                         |                   |                 |                  |            |                  |            |
| Minimum Rates                   | \$         |                         |                   |                 |                  |            |                  |            |
| GRV Residential                 | 1,223      | 758                     | 10,495,112        | 927,034         |                  |            | 927,034          | 927,034    |
| GRV Commercial                  | 1,223      | 74                      | 1,126,498         | 90,502          |                  |            | 90,502           | 88,056     |
| GRV Industrial                  | 1,223      | 62                      | 1,017,434         | 75,826          |                  |            | 75,826           | 73,380     |
| GRV Shopping Centre             | 1,223      | 0                       | 0                 | 0               |                  |            | 0                | 0          |
| GRV Mass Accommodation          | 1,223      | 0                       | 0                 | 0               |                  |            | 0                | 0          |
| GRV Tourist Accommodation       | 1,223      | 0                       | 0                 | 0               |                  |            | 0                | 0          |
| UV Mining Improved              | 1,223      | 44                      | 54,802            | 53,812          |                  |            | 53,812           | 53,812     |
| UV Mining Vacant                | 1,223      | 252                     | 217,483           | 308,196         |                  |            | 308,196          | 308,196    |
| UV Pastoral                     | 1,223      | 2                       | 27,000            | 2,446           |                  |            | 2,446            | 2,446      |
| UV Other                        | 1,223      | 2                       | 4,402             | 2,446           |                  |            | 2,446            | 2,446      |
| UV Other Vacant                 | 1,223      | 8                       | 47                | 9,784           |                  |            | 9,784            | 9,784      |
| Sub-Totals                      | ĺ          | 1,202                   | 12,942,778        | 1,470,046       | 0                | 0          | 1,470,046        | 1,465,154  |
| Concessions                     |            |                         | , ,               |                 |                  |            | -110,361         | -113,705   |
| TOTAL                           |            | 6.982                   | 532,610,694       | 23,664,289      | 2,340,404        | 479,891    | 26,374,224       | 23,685,581 |

Interim rate revenue and back rates total  $2.82\,\mathrm{m}$  as at the 30 June 2015.

A805208: Interim rates totalling \$1.359m or 48% of total interim rate revenue were raised due to the completion of the Roy Hill camp in South Hedland. A804928: Interim rates totalling \$226k or 8% of total interim rate revenue were raised for Compass Group for the period 1 July to the 23 August 2014. A127990: Interim rates totaling \$278k or 10% of total interim rate revenue for improvements at Club Hamilton (Fortescue Metals Group) camp. From the \$2.82m in interim rate and back rate revenue, \$1.82m was transferred to the Strategic Reserve for the purpose of debt retirement.