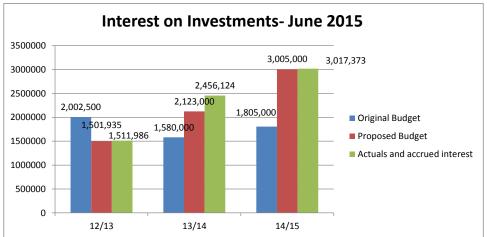

#### **Investment Portfolio Commentary**

The interest revenue for the 14/15 Financial Year exceeded the Original Budget by 67%. This was a result of the diversified investment portfolio across the majority of the Authorised Deposit Taking Institutions with credit ratings in line with the TOPH Investment Policy. NAB continued to hold the majority of the Term Deposits as at 30 June 2015 due to competitive interest rates provided throughout the year. The year-on-year interest rate comparisons show a gradual decline due to volatile financial market conditions that the economy was experiencing. This was due to various reasons including an increase in inflation. However, the rates continued to exceed the benchmark, being the Bank Bill Swap Rate.