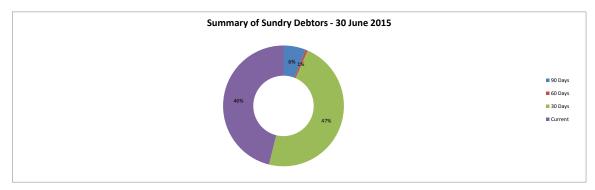

| SUNDRY DEBTORS            |                     |
|---------------------------|---------------------|
| Current                   | \$<br>5,207,615.49  |
| 30 Days                   | \$<br>5,336,915.47  |
| 60 days                   | \$<br>70,989.37     |
| 90 days                   | \$<br>672,495.52    |
|                           | \$<br>11,288,015.85 |
| Credits                   | \$<br>(556.63)      |
| TOTAL                     | \$<br>11,287,459.22 |
| Underground Power Debtors | \$<br>688,951.99    |
| ALL SUNDRY DEBTORS        | \$<br>11,976,411.21 |
|                           |                     |
| Previous Month            | \$<br>11,516,419.11 |
| Movement in Debtors       | \$<br>459,992.10    |
| Percentage Change         | 3.99%               |