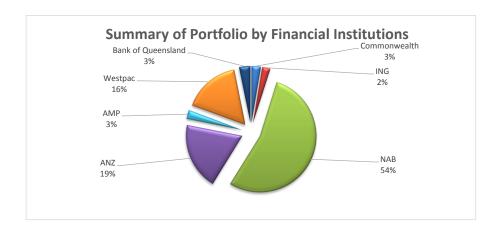

#### **Investment Portfolio Commentary**

The interest revenue for the 14/15 Financial Year exceeded the Original Budget by 67%. This was a result of the diversified investment portfolio across the majority of the Authorised Deposit Taking Institutions with credit ratings in line with the TOPH Investment Policy. NAB continued to hold the majority of the Term Deposits as at 30 June 2015 due to competitive interest rates provided throughout the year. The year-on-year interest rate comparisons show a gradual decline due to volatile financial market conditions that the economy was experiencing. This was due to various reasons including an increase in inflation. However, the rates continued to exceed the benchmark, being the Bank Bill Swap Rate.

#### **Detailed Portfolio balances**

| Institution                                    | Credit rating     | Principal         | Interest rate  | Term to Maturity | Maturity date | Interest on Maturity (\$) | % of Portfolio |
|------------------------------------------------|-------------------|-------------------|----------------|------------------|---------------|---------------------------|----------------|
| National Australia Bank                        | A1+               | 1,000,000         | 2.65%          | 46 days          | 14/07/2015    | 3,340                     | 1.3%           |
| Westpac                                        | A1+               | 2,000,000         | 2.94%          | 130 days         | 07/07/2015    | 20,942                    | 2.5%           |
| National Australia Bank                        | A1+               | 900,000           | 2.95%          | 3 months         | 20/07/2015    | 6,547                     | 1.1%           |
| National Australia Bank                        | A1+               | 3,000,000         | 3.70%          | 11 months        | 20/07/2015    | 100,356                   | 3.8%           |
| Westpac *                                      | A1+               | 10,000,000        | 3.64%          | 11 months        | 27/07/2015    | 329,096                   | 12.7%          |
| Bank of Queensland                             | A-2               | 2,000,000         | 3.00%          | 5 months         | 24/08/2015    | 24,658                    | 2.5%           |
| AMP                                            | A-1               | 2,000,000         | 3.30%          | 6 months         | 04/08/2015    | 32,910                    | 2.5%           |
| National Australia Bank                        | A1+               | 2,000,000         | 3.15%          | 6 months         | 25/08/2015    | 31,068                    | 2.5%           |
| ING Bank Australia                             | A-2               | 1,000,000         | 3.03%          | 6 months         | 08/09/2015    | 14,942                    | 1.3%           |
| ANZ                                            | A1+               | 1,200,000         | 2.90%          | 6 months         | 07/10/2015    | 17,162                    | 1.5%           |
| Commonwealth Bank                              | A1+               | 2,000,000         | 3.00%          | 6 months         | 06/10/2015    | 29,589                    | 2.5%           |
| National Australia Bank                        | A1+               | 2,000,000         | 2.95%          | 6 months         | 14/10/2015    | 29,581                    | 2.5%           |
| ING Bank Australia                             | A-2               | 800,000           | 2.50%          | 6 months         | 27/10/2015    | 9,918                     | 1.0%           |
| National Australia Bank                        | A1+               | 4,000,000         | 2.97%          | 6 months         | 28/10/2015    | 59,888                    | 5.1%           |
| Westpac                                        | A1+               | 800,000           | 2.75%          | 6 months         | 03/12/2015    | 11,030                    | 1.0%           |
| Bank of Queensland                             | A-2               | 500,000           | 3.00%          | 7 months         | 18/01/2016    | 8,630                     | 0.6%           |
| National Australia Bank                        | A1+               | 2,000,000         | 3.15%          | 9 months         | 08/12/2015    | 46,603                    | 2.5%           |
| National Australia Bank                        | A1+               | 2,000,000         | 2.97%          | 9 months         | 29/02/2016    | 43,940                    | 2.5%           |
| National Australia Bank *                      | A1+               | 10,000,000        | 3.70%          | 1 year           | 27/08/2015    | 370,000                   | 12.7%          |
| ANZ *                                          | A1+               | 10,000,000        | 3.69%          | 1 year           | 27/08/2015    | 369,000                   | 12.7%          |
| National Australia Bank                        | A1+               | 1,000,000         | 3.62%          | 1 year           | 21/10/2015    | 36,200                    | 1.3%           |
| ANZ                                            | A1+               | 2,000,000         | 3.65%          | 1 year           | 04/11/2015    | 73,000                    | 2.5%           |
| ANZ                                            | A1+               | 2,000,000         | 3.68%          | 1 year           | 19/11/2015    | 73,600                    | 2.5%           |
| National Australia Bank *                      | A1+               | 10,000,000        | 3.00%          | 1 year           | 28/06/2016    | 300,000                   | 12.7%          |
| POOLED INVESTMENTS                             |                   | 74,200,000        |                |                  |               | 2,041,999                 |                |
| National Australia Bank                        | A1+               | 4,700,000         |                | At Call account  |               | 9,710                     | 6.0%           |
| TOTAL INVESTMENTS                              |                   | 78,900,000        | TOTAL INTEREST | PROJECTED        |               | 2,051,709                 | 100.0%         |
| * Spoilbank Reserve of \$38.99m is included in | the above identif | ied Term Deposits |                |                  |               |                           | _              |