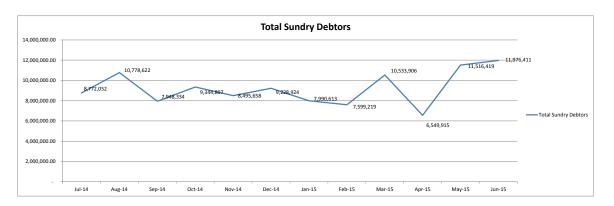

| SUNDRY DEBTORS            |                     |
|---------------------------|---------------------|
| Current                   | \$<br>5,207,615.49  |
| 30 Days                   | \$<br>5,336,915.47  |
| 60 days                   | \$<br>70,989.37     |
| 90 days                   | \$<br>672,495.52    |
|                           | \$<br>11,288,015.85 |
| Credits                   | \$<br>(556.63)      |
| TOTAL                     | \$<br>11,287,459.22 |
| Underground Power Debtors | \$<br>688,951.99    |
| ALL SUNDRY DEBTORS        | \$<br>11,976,411.21 |
|                           |                     |
| Previous Month            | \$<br>11,516,419.11 |
| Movement in Debtors       | \$<br>459,992.10    |
| Percentage Change         | 3.99%               |