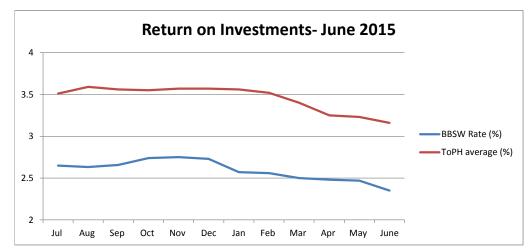

#### **Investment Portfolio Commentary**

The interest revenue for the 14/15 Financial Year exceeded the Original Budget by 67%. This was a result of the diversified investment portfolio across the majority of the Authorised Deposit Taking Institutions with credit ratings in line with the TOPH Investment Policy. NAB continued to hold the majority of the Term Deposits as at 30 June 2015 due to competitive interest rates provided throughout the year. The year-on-year interest rate comparisons show a gradual decline due to volatile financial market conditions that the economy was experiencing. This was due to various reasons including an increase in inflation. However, the rates continued to exceed the benchmark, being the Bank Bill Swap Rate.