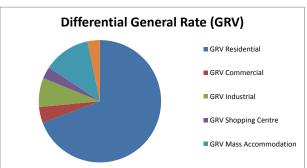

RATES

|                                 |            |                         |                   |                 |                  | 2014/15    |                  |            |
|---------------------------------|------------|-------------------------|-------------------|-----------------|------------------|------------|------------------|------------|
| Rate Type                       | Rate in \$ | Number of<br>Properties | Rateable<br>Value | Rate<br>Revenue | Interim<br>Rates | Back Rates | Total<br>Revenue | Budget     |
| Differential General Rate (GRV) |            |                         |                   |                 |                  |            |                  |            |
| GRV Residential                 | 3.5145     | 5,101                   | 406,781,612       | 14,296,340      | 733,708          | 41,227     | 15,071,274       | 14,305,861 |
| GRV Commercial                  | 3.7202     | 174                     | 23,173,793        | 862,111         | 121,713          | 9,798      | 993,623          | 880,540    |
| GRV Industrial                  | 3.3444     | 330                     | 47,474,987        | 1,587,753       | 60,695           | 14,641     | 1,663,090        | 1,637,602  |
| GRV Shopping Centre             | 7.2971     | 2                       | 8,681,850         | 633,523         | 64,232           | 20,447     | 718,202          | 633,523    |
| GRV Mass Accommodation          | 13.6989    | 9                       | 19,197,520        | 2,567,758       | 1,248,600        | 389,228    | 4,205,586        | 2,629,849  |
| GRV Tourist Accommodation       | 8.5073     | 7                       | 7,941,440         | 675,602         | 1,2 10,000       | 303,220    | 675,602          | 675,602    |
| UV Mining Improved              | 42.8418    | 50                      | 1,579,609         | 676,733         | 144,844          | 5,286      | 826,863          | 676,733    |
| UV Mining Vacant                | 36.0039    | 86                      | 1,438,656         | 517,972         | (35,464)         | (736)      | 481,772          | 517,972    |
| UV Pastoral                     | 6.7837     | 9                       | 1,885,889         | 127,933         | 710              | ( /        | 128,643          | 127,933    |
| UV Other                        | 16.4562    | 11                      | 1,312,560         | 215,997         | 1,366            |            | 217,364          | 215,997    |
| UV Other Vacant                 | 16.2600    | 1                       | 200,000           | 32,520          |                  |            | 32,520           | 32,520     |
| Sub-Totals                      |            | 5,780                   | 519,667,916       | 22,194,243      | 2,340,404        | 479,891    | 25,014,538       | 22,334,132 |
|                                 | Minimum    |                         |                   |                 |                  |            |                  |            |
| Minimum Rates                   | \$         |                         |                   |                 |                  |            |                  |            |
| GRV Residential                 | 1,223      | 758                     | 10,495,112        | 927,034         |                  |            | 927,034          | 927,034    |
| GRV Commercial                  | 1,223      | 74                      | 1,126,498         | 90,502          |                  |            | 90,502           | 88,056     |
| GRV Industrial                  | 1,223      | 62                      | 1,017,434         | 75,826          |                  |            | 75,826           | 73,380     |
| GRV Shopping Centre             | 1,223      | 0                       | 0                 | 0               |                  |            | 0                | 0          |
| GRV Mass Accommodation          | 1,223      | 0                       | 0                 | 0               |                  |            | 0                | 0          |
| GRV Tourist Accommodation       | 1,223      | 0                       | 0                 | 0               |                  |            | 0                | 0          |
| UV Mining Improved              | 1,223      | 44                      | 54,802            | 53,812          |                  |            | 53,812           | 53,812     |
| UV Mining Vacant                | 1,223      | 252                     | 217,483           | 308,196         |                  |            | 308,196          | 308,196    |
| UV Pastoral                     | 1,223      | 2                       | 27,000            | 2,446           |                  |            | 2,446            | 2,446      |
| UV Other                        | 1,223      | 2                       | 4,402             | 2,446           |                  |            | 2,446            | 2,446      |
| UV Other Vacant                 | 1,223      | 8                       | 47                | 9,784           |                  |            | 9,784            | 9,784      |
| Sub-Totals                      | ĺ          | 1,202                   | 12,942,778        | 1,470,046       | 0                | 0          | 1,470,046        | 1,465,154  |
| Concessions                     |            |                         | , ,               |                 |                  |            | -110,361         | -113,705   |
| TOTAL                           |            | 6.982                   | 532,610,694       | 23,664,289      | 2,340,404        | 479,891    | 26,374,224       | 23,685,581 |