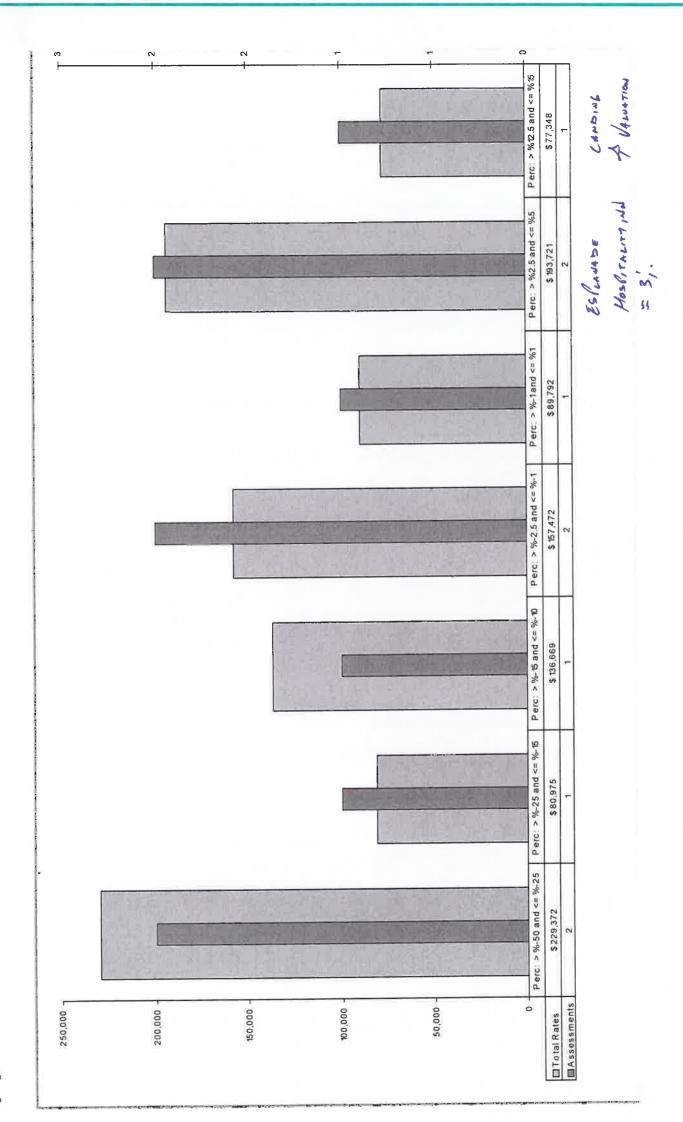

|                       |             |             |             |                                         |                    |             |          |           | :         |             |
|-----------------------|-------------|-------------|-------------|-----------------------------------------|--------------------|-------------|----------|-----------|-----------|-------------|
| Group                 |             | 14/15       | Calc        | Adjustment                              | Model 15/16        | VARIANCE    | ltı .    | min       | avg       | тах         |
| 24 - MASS             | Rtbl Val    | 26,117,720  |             |                                         | 12,880,000         | -13,237,720 | -50.68%  | 9         |           |             |
| ACCOMODATION          | All N/A     | 26,117,720  |             |                                         |                    |             |          | 9         | 0         | 0.00%       |
|                       | Rates       | \$3,577,840 | \$3,685,176 | 0\$                                     | \$3,685,176        | 107,335     | 3.00%    | \$238,049 | \$614,196 | \$1,056,341 |
|                       | Other       | \$175,799   | \$175,799   | 0\$                                     | \$175,799          | 0\$         | 0.00%    | 0\$       | \$29,300  | \$175,195   |
|                       |             | \$3,753,639 | \$3,860,974 | 0\$                                     | \$3,860,974        | \$107,335   | 2.86%    | \$238,597 | \$643,496 | ########    |
| 25 - TOURIST          | Rtbl Val    | 10,135,840  |             |                                         | 7,360,080          | -2,775,760  | -27.39%  | 10        |           |             |
| ACCOMMODATION         | All N/A     | 10,135,840  |             | 10/ +                                   | INTERMS \$ 100,000 | 0           |          | 10        | 0         | 0.00%       |
|                       | Rates       | \$914,119   | \$841,543   | 0\$                                     | \$841,543          | -72,576     | -7.94%   | \$35,258  | \$84,154  | \$134,668   |
|                       | Other       | \$123,806   | \$123,806   | 0\$                                     | \$123,806          | 0\$         | 0.00%    | 0\$       | \$12,381  | \$84,706    |
|                       |             | \$1,037,925 | \$965,349   | *************************************** | \$965,349          | -\$72,576   | -6.99%   | \$35,532  | \$96,535  | \$136,669   |
| UV Mining             | Rtbl Val    | 2,461,998   |             |                                         | 2,461,998          | 0           | 0.00%    | 105       |           |             |
| <b>1</b>              | All N/A     | 2,461,998   |             |                                         | 0                  | -2,461,998  | -100.00% | 105       | 44        | 41.90%      |
|                       | Rates       | \$1,042,591 | \$1,043,132 | \$30,734                                | \$1,073,856        | 31,274      | 3.00%    | \$1,260   | \$10,227  | \$203,797   |
|                       | Other       | 0\$         | \$0         | 0\$                                     | 0\$                | \$0         | 0.00%    | 0\$       | 0\$       | 0\$         |
|                       |             | \$1,042,591 | \$1,043,132 | \$30,734                                | \$1,073,866        | \$31,274    | 3.00%    | \$1,260   | \$10,227  | \$203,797   |
| UV Mining Exploration | on Rtbl Val | 844,440     | A           |                                         | 589,515            | -254,925    | -30.19%  | 100       |           |             |
|                       | AII N/A     | 844,440     |             |                                         | 0                  | -844,440    | -100.00% | 100       | 6,5       | 49.00%      |
|                       | Rates       | \$346,233   | \$213,229   | \$29,872                                | \$243,101          | -105,133    | -30.19%  | \$1,100   | \$2,431   | \$17,003    |
|                       | Other       | 0\$         | 0\$         | 0\$                                     | \$                 | 0\$         | 0.00%    | O\$       | 0\$       | 0\$         |
|                       |             | \$348,233   | \$213,229   | \$29,872                                | \$243,101          | -\$105,133  | -30.19%  | \$1,100   | \$2,431   | \$17,003    |
| UV Mining Other       | Rtbl Val    | 186,056     |             |                                         | 186,056            | 0           | 0.00%    | 192       |           |             |
|                       | All N/A     | 186,056     |             |                                         | 0                  | -186,056    | -100.00% | 192       | 138       | 97.926.2    |
|                       | Rates       | \$250,777   | \$68,810    | \$189,490                               | \$258,300          | 7,523       | 3.00%    | \$1,260   | \$1,345   | \$15,550    |
|                       | Other       | \$0         | \$0         | 0\$                                     | 0\$                | 0\$         | 0.00%    | \$0       | 0\$       | 0\$         |
|                       |             | \$250,777   | \$68,810    | \$189,490                               | \$258,300          | \$7,523     | 3.00%    | \$1,260   | \$1,345   | \$15,550    |
| UV OTHER              | Rtbl Val    | 1,682,709   |             |                                         | 1,508,949          | -173,760    | -10.33%  | 24        |           |             |
|                       | All N/A     | 1,682,709   |             |                                         | 0                  | -1,682,709  | -100.00% | 24        | 10        | 41.67%      |
|                       | Rates       | \$288,065   | \$284,890   | \$11,817                                | \$296,707          | 8,642       | 3.00%    | \$1,260   | \$12,363  | \$94,400    |
|                       | Other       | 0\$         | 0\$         | \$0                                     | 0\$                | 0\$         | 0.00%    | 0\$       | 0\$       | \$0         |
|                       |             | ¢288 065    | \$284.890   | \$11.817                                | \$296.707          | \$8,642     | 3.00%    | \$1,260   | \$12,363  | \$94,400    |