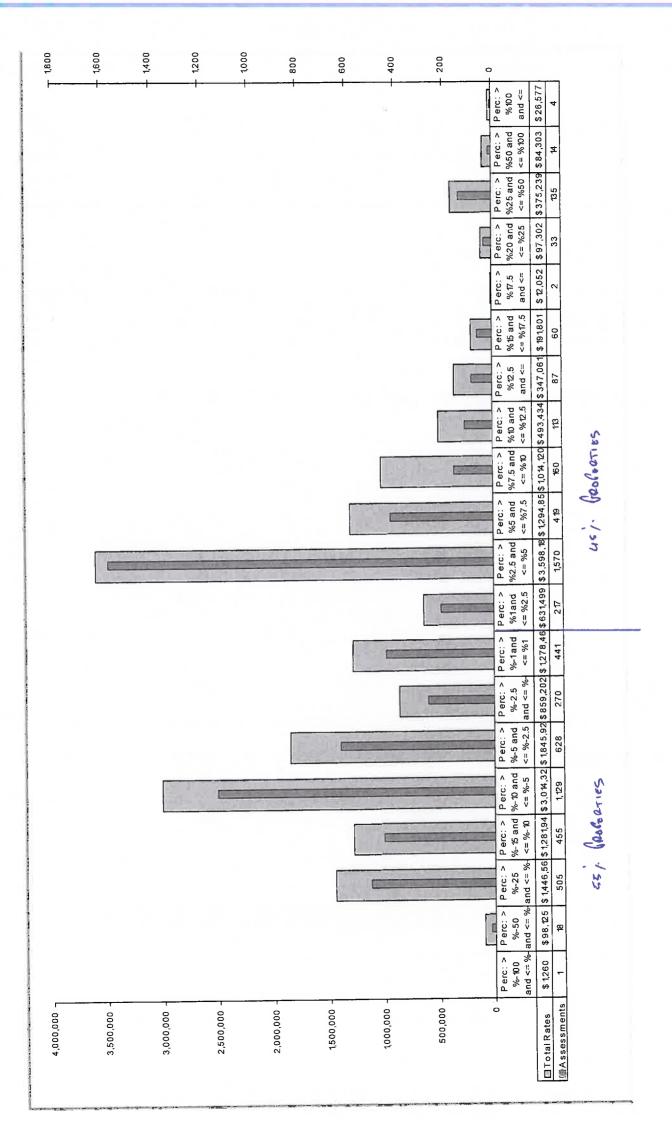

Page 2 of 3

Thursday, 11 June 2015

| Group  |          | 14/15        | Calc         | Adjustment | Model 15/16  | VARIANCE     | E        | min  | avg | max |
|--------|----------|--------------|--------------|------------|--------------|--------------|----------|------|-----|-----|
|        |          |              |              |            |              |              | 7        |      |     |     |
| Totals | Rtbl Val | 573,476,595  |              |            | 390,037,675  | -183,438,920 | -31.99%  | 7361 |     |     |
|        | AII N/A  | 573,476,595  |              |            | 0            | -7,106,592   | -100.00% | 7361 |     |     |
|        | Se)EN    | \$26,102,361 | \$25,009,525 | \$732,397  | \$25,741,911 | -360,449     | -1.38%   |      |     |     |
|        | Other    | \$2,699,644  | \$2,699,644  | \$0        | \$2,699,644  | 0\$          | 0.00%    |      |     |     |
|        |          | \$28,802,005 | \$27,709,159 | \$732,397  | \$28,441,556 | -\$360,449   | -1.25%   |      |     |     |