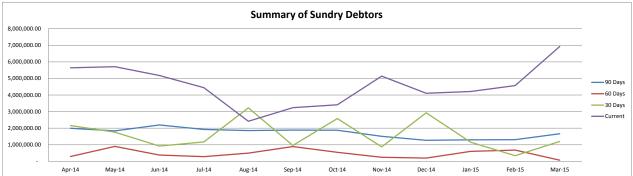

iling   440,485,31   Finance reconciling   96,845,68   Finance reconciling   96,845,68   Finance reconciling   62,425,30   Debt collectors   27,007.75   Finance investigating   24,128,00   Finance investigating   23,332,40   Debt collectors   13,530,49   Recreation investigating   10,457,60   Administrator appointed   43,027,30   Debt collectors   4,045,40   Debt collectors   5,961,45   Debt collectors   5,961,45   Debt collectors   5,006,40   Debt collectors   0,000,00   D | Say      |

Total 90 Days \$ 1,663,228.14

Debtor account #496 is in the process of being reconciled.

Debtor accounts #7633, #5033 and #7949 are in the process of being reconciled and a payment plan is currently under negotiation. These debtor accounts amount to \$1,423,307 or 86% of the 90 day receivable amount.