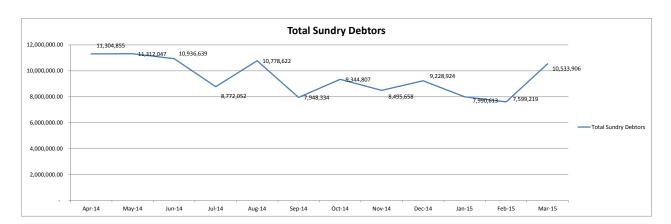

ing   440,485,31   Finance reconciling   96,845,68   Finance reconciling   96,845,68   Finance reconciling   62,425,30   Debt collectors   27,007.75   Finance investigating   24,128,00   Finance investigating   23,332,40   Debt collectors   13,530,49   Recreation investigating   10,457,60   Administrator appointed   43,027,30   Debt collectors   4,045,40   Debt collectors   5,961,45   Debt collectors   5,961,45   Debt collectors   5,006,40   Debt collectors   0,000,00   D | Say      |

Total 90 Days \$ 1,663,228.14

Debtor account #496 is in the process of being reconciled.

Debtor accounts #7633, #5033 and #7949 are in the process of being reconciled and a payment plan is currently under negotiation. These debtor accounts amount to \$1,423,307 or 86% of the 90 day receivable amount.