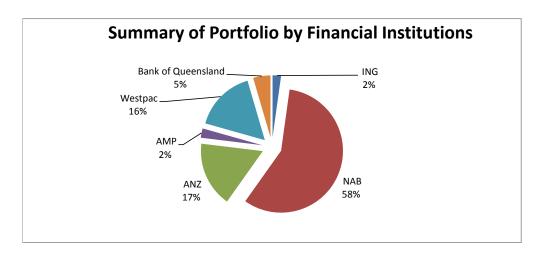

ate of return (3.52%), is still significantly higher than the BBSW rate (2.50%), therefore the investment portfolio continues to have a competitive advantage despite the economic hardships. From the graphs below, the budgeted annual revenue from interest income has already been exceeded by 31% as at 31 March 2015. The Town of Port Hedland investment portfolio continues to be in line with the objective of providing a framework that seeks to maximize returns whilst having due consideration for the risk and security of each investment and ensuring that the Council's liquidity requirements are being met. The portfolio is in compliance with the *Local Government Act 1995- Section 6.14*, the *Local Government (Financial Management) Regulations 1996* and the Australian Accounting Standards.







### Summary of portfolio by credit ratings

| Rating | Investment      | % of Portfolio |
|--------|-----------------|----------------|
| A1+    | 74,400,000.00   | 91%            |
| A-2    | 7,500,000.00    | 9%             |
| TOTAL  | \$81,900,000.00 | 100%           |

The Town of Port Hedland Investment Policy stipulates that direct investments with "A-1+" ratings can be a maximum of 100%.

For "A-2" rated ADIs, the maximum that can be invested is 20% of the total portfolio.

#### **Detailed Portfolio balances**

| Institution             | Credit rating | Principal  | Interest rate | Term (days) | Maturity date | Interest on Maturity (\$) | % of Portfolio |
|-------------------------|---------------|------------|---------------|-------------|---------------|-----------------------