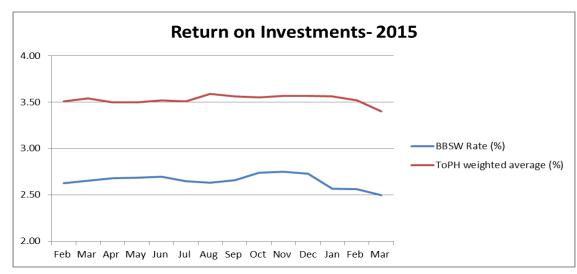

ge rate of return (3.52%), is still significantly higher than the BBSW rate (2.50%), therefore the investment portfolio continues to have a competitive advantage despite the economic hardships. From the graphs below, the budgeted annual revenue from interest income has already been exceeded by 31% as at 31 March 2015. The Town of Port Hedland investment portfolio continues to be in line with the objective of providing a framework that seeks to maximize returns whilst having due consideration for the risk and security of each investment and ensuring that the Council's liquidity requirements are being met. The portfolio is in compliance with the *Local Government Act 1995- Section 6.14*, the *Local Government (Financial Management) Regulations 1996* and the Australian Accounting Standards.







### Summary of portfolio by credit ratings

| Rating | Investment      | % of Portfolio |
|--------|-----------------|----------------|
| A1+    | 74,400,000.00   | 91%            |
| A-2    | 7,500,000.00    | 9%             |
| TOTAL  | \$81,900,000.00 | 100%           |

The Town of Port Hedland Investment Policy stipulates that direct investments with "A-1+" ratings can be a maximum of 100%.

For "A-2" rated ADIs, the maximum that can be invested is 20% of the total portfolio.

#### **Detailed Portfolio balances**

| Institution             | Credit rating | Principal  | Interest rate | Term (days) | Maturity date | Interest on Maturity (\$) | % of Portfolio |
|-------------------------|---------------|------------|---------------|-------------|---------------|-------------------