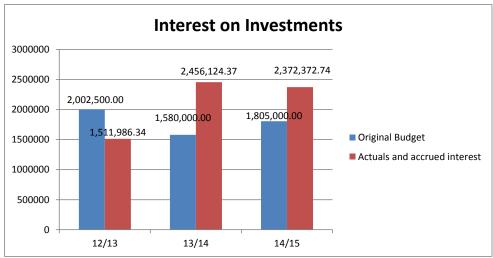

rate of return (3.52%), is still significantly higher than the BBSW rate (2.50%), therefore the investment portfolio continues to have a competitive advantage despite the economic hardships. From the graphs below, the budgeted annual revenue from interest income has already been exceeded by 31% as at 31 March 2015. The Town of Port Hedland investment portfolio continues to be in line with the objective of providing a framework that seeks to maximize returns whilst having due consideration for the risk and security of each investment and ensuring that the Council's liquidity requirements are being met. The portfolio is in compliance with the *Local Government Act 1995- Section 6.14*, the *Local Government (Financial Management) Regulations 1996* and the Australian Accounting Standards.







### Summary of portfolio by credit ratings

| Rating | Investment      | % of Portfolio |
|--------|-----------------|----------------|
| A1+    | 74,400,000.00   | 91%            |
| A-2    | 7,500,000.00    | 9%             |
| TOTAL  | \$81,900,000.00 | 100%           |

The Town of Port Hedland Investment Policy stipulates that direct investments with "A-1+" ratings can be a maximum of 100%.

For "A-2" rated ADIs, the maximum that can be invested is 20% of the total portfolio.

#### **Detailed Portfolio balances**

| Institution             | Credit rating | Principal  | Interest rate | Term (days) | Maturity date | Interest on Maturity (\$) | % of Portfolio |
|-------------------------|---------------|------------|---------------|-------------|---------------|---------------------