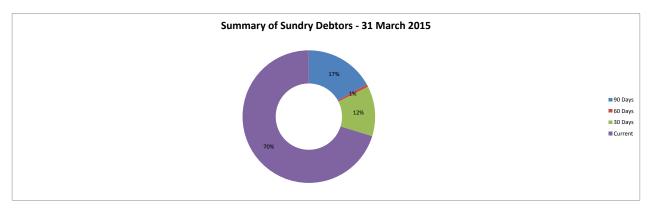

nciling   440,485,31   Finance reconciling   96,845,68   Finance reconciling   96,845,68   Finance reconciling   62,425,30   Debt collectors   27,007.75   Finance investigating   24,128,00   Finance investigating   23,332,40   Debt collectors   13,530,49   Recreation investigating   10,457,60   Administrator appointed   43,027,30   Debt collectors   4,045,40   Debt collectors   5,961,45   Debt collectors   5,961,45   Debt collectors   5,006,40   Debt collectors   0,000,00   D | Say      |

Total 90 Days \$ 1,663,228.14

Debtor account #496 is in the process of being reconciled.

Debtor accounts #7633, #5033 and #7949 are in the process of being reconciled and a payment plan is currently under negotiation. These debtor accounts amount to \$1,423,307 or 86% of the 90 day receivable amount.