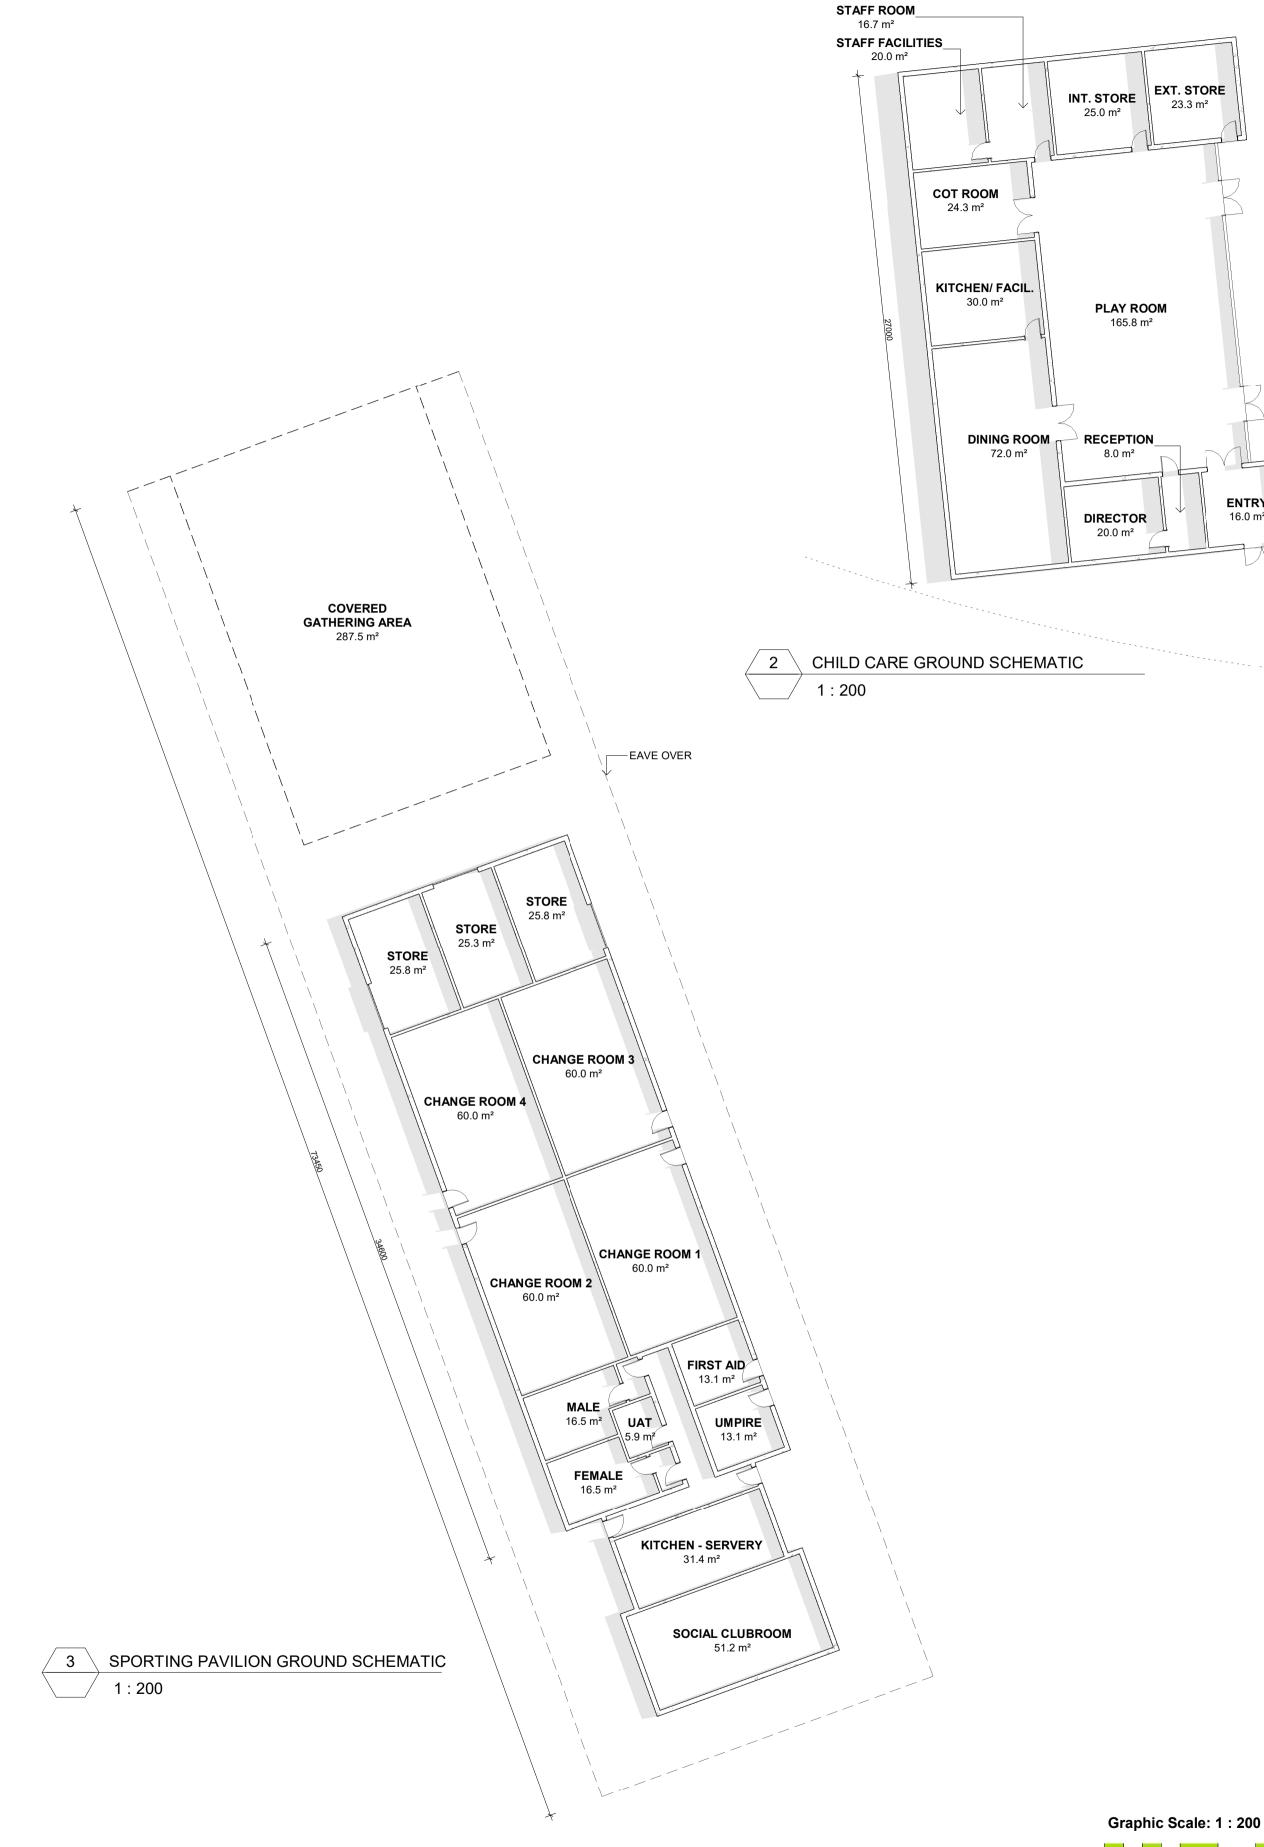

## MASTERPLAN LEGEND

- SPORTING OVAL GREENS 6 400m RUNNING TRACK
- SPORTING PAVILION TRACK SHELTER
- SPORTING SHELTER **NEW ACCESS ROAD** 9 SHELTER EXTENSION SET DOWN - DROP OFF AREA
- 5 NEW PARKING FACILTIES 10 BMX - PUMP TRACK
- 11 JUNIOR TRACK
- 12 TENNIS HOCKEY SHELTER

15 CHILD CARE EXTERIOR PLAY

- 13 DOG TRAINING
- 14 NEW TENNIS HOCKEY PAVILION
- 17 TURF MULTIFUNCTION CENTRE WITH RACE TRACK TOWER
  - 18 UPGRADE REFURBISHED STABLES

  - 19 REPURPOSED CLUB ROOMS / TOILETS
- 16 CHILD CARE CENTRE 20 PLAYGROUND
  - 21 BBQ WITH SEATING

SK00-1

- 22 PAVILION SHELTER
- 23 EXISTING RV POINT 24 TELECOMMUNICATION AREA
- 25 FUTURE DEVELOPMENT / CONTINUING CURRENT USAGE
- 26 MEDIUM DENSITY SENIOR ACCOMMODATION
- 27 CRICKET NETS
- 28 FUTURE DEVELOPMENT AREA