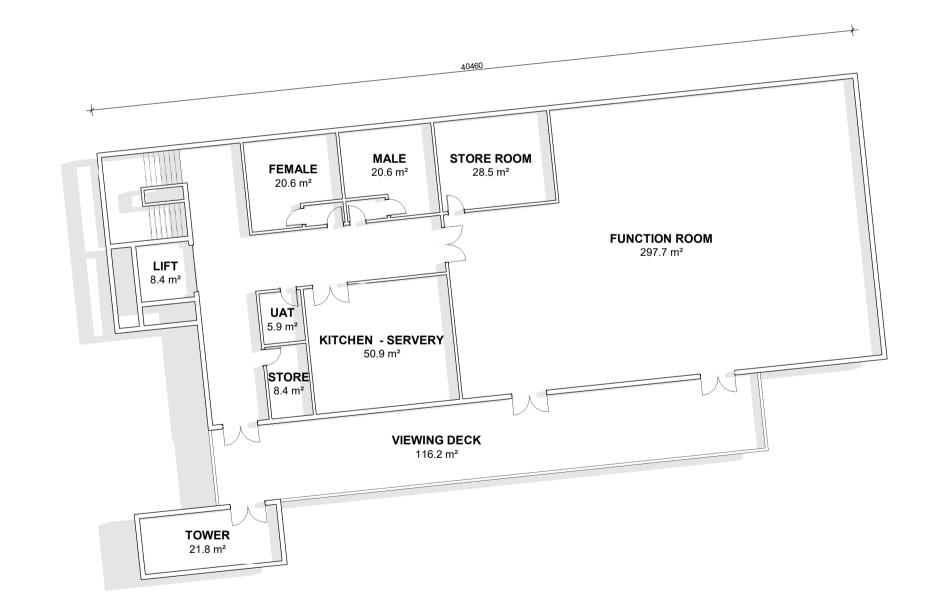

## MASTERPLAN LEGEND

- SPORTING OVAL GREENS 6 400m RUNNING TRACK
- SPORTING PAVILION TRACK SHELTER
- SPORTING SHELTER **NEW ACCESS ROAD** 9 SHELTER EXTENSION SET DOWN - DROP OFF AREA
- 5 NEW PARKING FACILTIES 10 BMX - PUMP TRACK
- 11 JUNIOR TRACK
- 12 TENNIS HOCKEY SHELTER

15 CHILD CARE EXTERIOR PLAY

- 13 DOG TRAINING
- 14 NEW TENNIS HOCKEY PAVILION
- 17 TURF MULTIFUNCTION CENTRE WITH RACE TRACK TOWER
  - 18 UPGRADE REFURBISHED STABLES

  - 19 REPURPOSED CLUB ROOMS / TOILETS
- 16 CHILD CARE CENTRE 20 PLAYGROUND
  - 21 BBQ WITH SEATING

SK00-1

- 22 PAVILION SHELTER
- 23 EXISTING RV POINT 24 TELECOMMUNICATION AREA
- 25 FUTURE DEVELOPMENT / CONTINUING CURRENT USAGE
- 26 MEDIUM DENSITY SENIOR ACCOMMODATION
- 27 CRICKET NETS
- 28 FUTURE DEVELOPMENT AREA





01/08/2019





5 TURF - MULTIFUNCTION FIRST SCHEMATIC



ENTRY