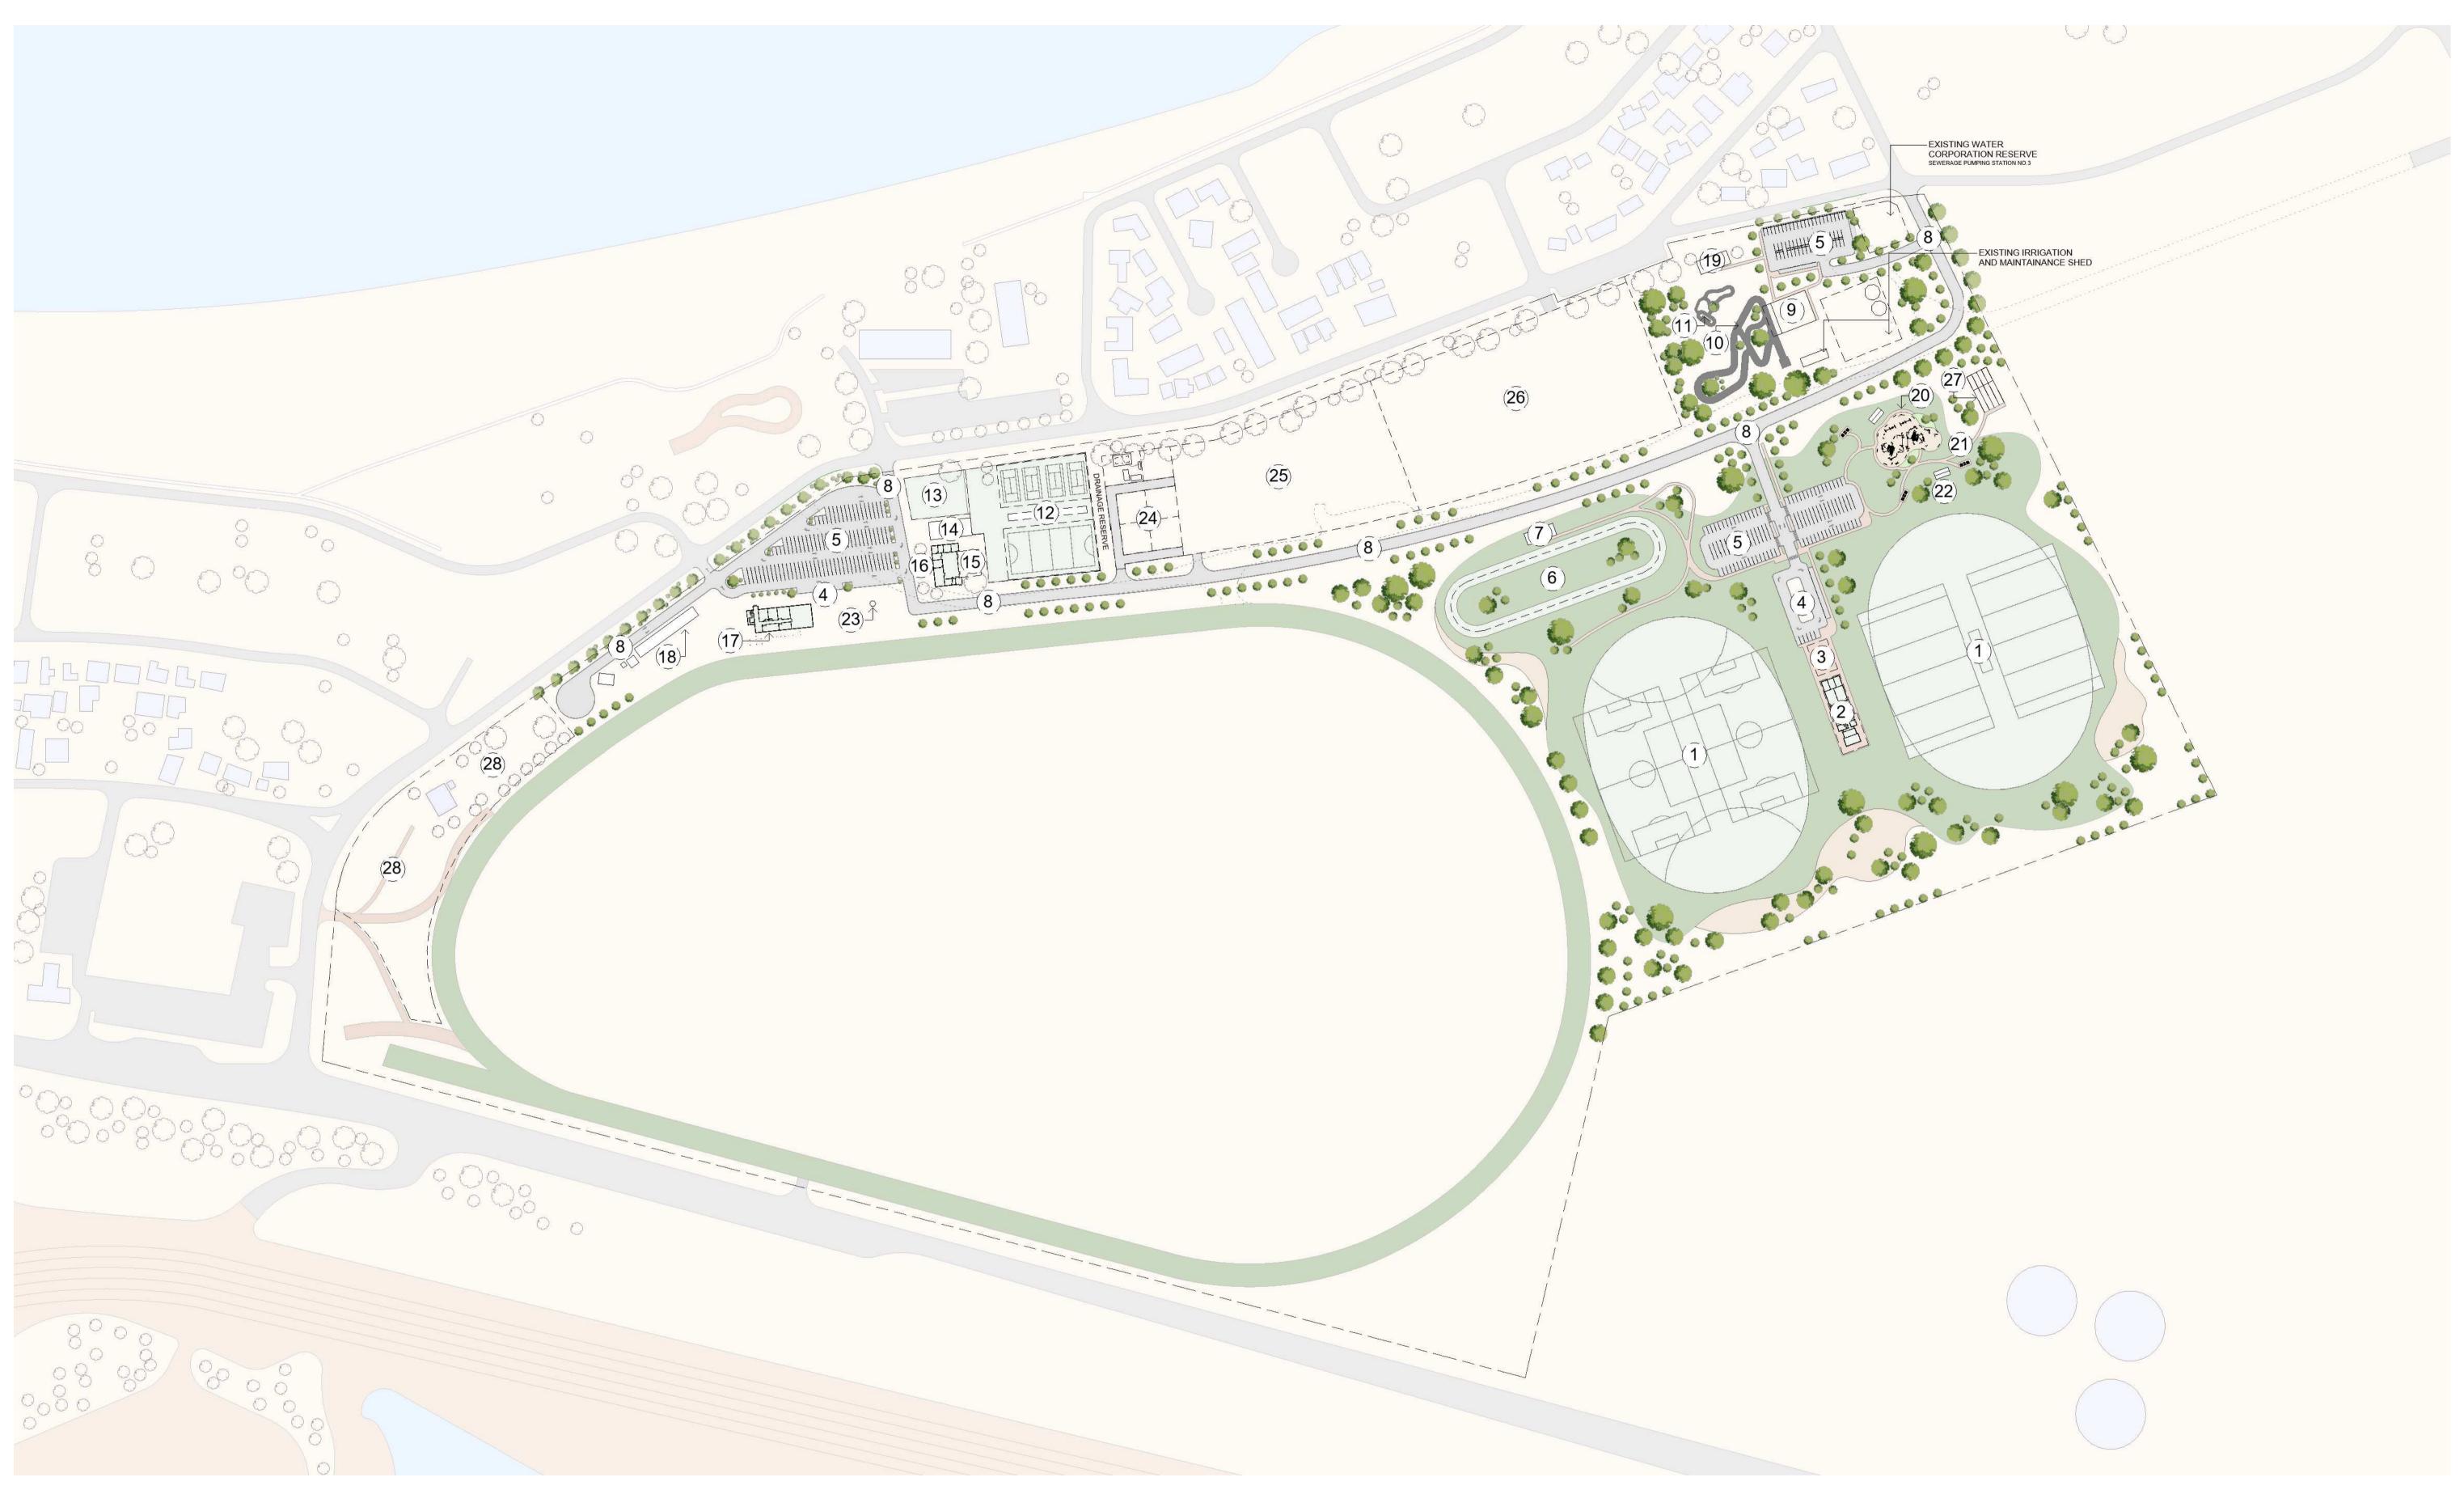

## MASTERPLAN LEGEND

- SPORTING OVAL GREENS 6 400m RUNNING TRACK
- SPORTING PAVILION TRACK SHELTER
- SPORTING SHELTER **NEW ACCESS ROAD** 9 SHELTER EXTENSION SET DOWN - DROP OFF AREA
- 5 NEW PARKING FACILTIES 10 BMX - PUMP TRACK
- 11 JUNIOR TRACK
- 12 TENNIS HOCKEY SHELTER

15 CHILD CARE EXTERIOR PLAY

- 13 DOG TRAINING
- 14 NEW TENNIS HOCKEY PAVILION
- 17 TURF MULTIFUNCTION CENTRE WITH RACE TRACK TOWER
  - 18 UPGRADE REFURBISHED STABLES

  - 19 REPURPOSED CLUB ROOMS / TOILETS
- 16 CHILD CARE CENTRE 20 PLAYGROUND
  - 21 BBQ WITH SEATING

SK00-1

- 22 PAVILION SHELTER
- 23 EXISTING RV POINT 24 TELECOMMUNICATION AREA
- 25 FUTURE DEVELOPMENT / CONTINUING CURRENT USAGE
- 26 MEDIUM DENSITY SENIOR ACCOMMODATION
- 27 CRICKET NETS
- 28 FUTURE DEVELOPMENT AREA