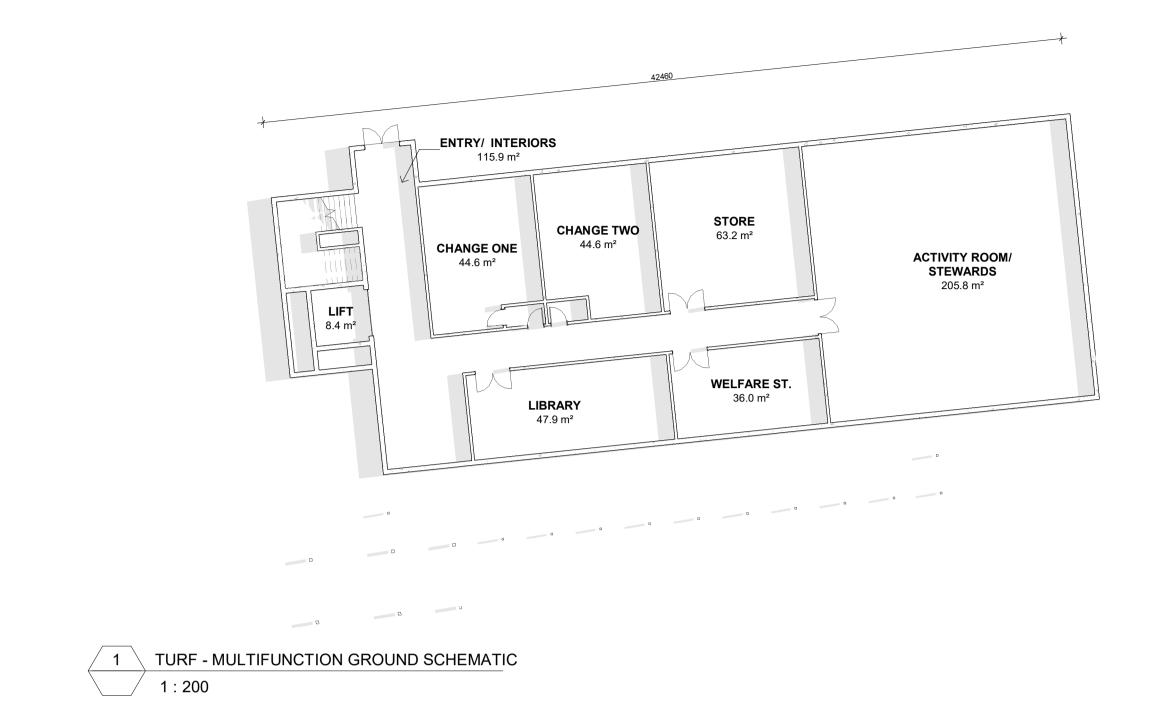

## MASTERPLAN LEGEND

- SPORTING OVAL GREENS 6 400m RUNNING TRACK
- SPORTING PAVILION TRACK SHELTER
- SPORTING SHELTER **NEW ACCESS ROAD** 9 SHELTER EXTENSION SET DOWN - DROP OFF AREA
- 5 NEW PARKING FACILTIES 10 BMX - PUMP TRACK
- 11 JUNIOR TRACK
- 12 TENNIS HOCKEY SHELTER

15 CHILD CARE EXTERIOR PLAY

- 13 DOG TRAINING
- 14 NEW TENNIS HOCKEY PAVILION
- 17 TURF MULTIFUNCTION CENTRE WITH RACE TRACK TOWER
  - 18 UPGRADE REFURBISHED STABLES

  - 19 REPURPOSED CLUB ROOMS / TOILETS
- 16 CHILD CARE CENTRE 20 PLAYGROUND
  - 21 BBQ WITH SEATING

SK00-1

- 22 PAVILION SHELTER
- 23 EXISTING RV POINT 24 TELECOMMUNICATION AREA
- 25 FUTURE DEVELOPMENT / CONTINUING CURRENT USAGE
- 26 MEDIUM DENSITY SENIOR ACCOMMODATION
- 27 CRICKET NETS
- 28 FUTURE DEVELOPMENT AREA





01/08/2019





5 TURF - MULTIFUNCTION FIRST SCHEMATIC



ENTRY