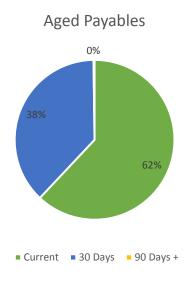

# NOTE 6 - Current Payables

| Payables                         | Credit       | Current | 30 Days | 60 Days | 90 Days +     | Total     |
|----------------------------------|--------------|---------|---------|---------|---------------|-----------|
|                                  | \$           |         |         |         |               |           |
| Payables - General               |              | 515,764 | 314,170 | 2,083   | (1,726)       | 830,292   |
|                                  |              |         |         |         |               |           |
| Balances per Trial Balance       |              |         |         |         |               |           |
| Sundry Payables                  |              |         |         |         |               | 830,292   |
|                                  |              |         |         |         |               | 030,292   |
| Payables - Other                 |              |         |         |         |               |           |
| Other Payables (including emerge | ency service | levy)   |         |         |               | 1,026,019 |
| Income Received in Advance       |              |         |         |         |               | 924,160   |
| ATO Liability                    |              |         |         |         |               | (217,407) |
| Sundry Suspense                  |              |         |         |         |               | 81,754    |
| Total Payables - Other           |              |         |         |         |               | 1,814,526 |
|                                  |              |         |         | Т       | otal Payables | 2,644,818 |