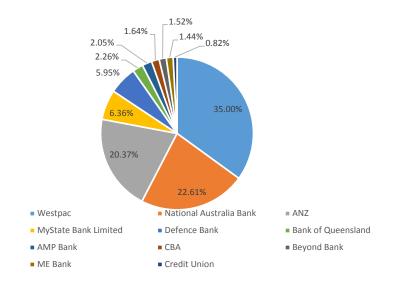

# NOTE 4a - Cash and Investments

| Term Deposits           | Amount      | % of portfolio | Average<br>Int rate |
|-------------------------|-------------|----------------|---------------------|
| Westpac                 | 85,339,148  | 35.00%         | 2.75%               |
| National Australia Bank | 55,121,944  | 22.61%         | 2.73%               |
| ANZ                     | 49,665,045  | 20.37%         | 2.57%               |
| MyState Bank Limited    | 15,500,000  | 6.36%          | 2.83%               |
| Defence Bank            | 14,500,000  | 5.95%          | 2.86%               |
| Bank of Queensland      | 5,500,000   | 2.26%          | 2.78%               |
| AMP Bank                | 5,000,000   | 2.05%          | 2.80%               |
| CBA                     | 4,000,000   | 1.64%          | 2.69%               |
| Beyond Bank             | 3,700,000   | 1.52%          | 2.80%               |
| ME Bank                 | 3,500,000   | 1.44%          | 2.48%               |
| Credit Union            | 2,000,000   | 0.82%          | 2.80%               |
| Total                   | 243,826,137 | 100%           |                     |

Local Government (Financial Management) Regulations 1996, Part 2 s. 6.10 Regulation 8 (3) states that money from different accounts may be placed in a common investment authorised by the Act. The Town of Port Hedland Investment Policy stipulates that direct investments with "A-1+" ratings can be a maximum of 100% of the portfolio. For "A-1" rated Authorised Deposit Institutions (ADI), the maximum that can be invested is 60% of the portfolio while "A-2" rated ADI, the maximum that can be invested is 20% of the portfolio.