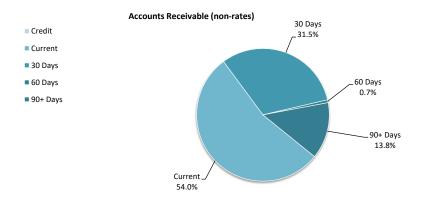

**Payables** \$2.42 M % Outstanding **Trade Payables** \$0.00 M 0 to 30 Days 0.0% Over 30 Days 0.0% Over 90 Days 0% Refer to Note 5 - Payables

**Receivables** \$3.44 M % Collected Rates Receivable \$6.94 M 89.3% Trade Receivable \$3.44 M Over 30 Days 46.0% Over 90 Days 13.8% Refer to Note 3 - Receivables