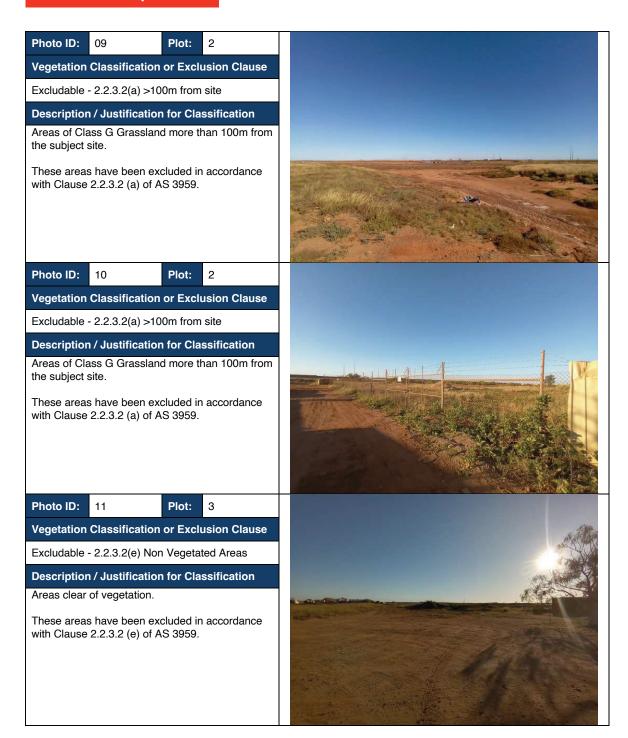

ck grassland contained on the adjoining Environmental Conservation Reserve.

The vegetation primarily consists of grassland with isolated trees and shrubs less than 10% of the overstorey.

- Height: Greater than 100mm
- Overstorey: Less than 10%
- Slope: Flat / Upslope

Photo ID: 08 Plot:

**Vegetation Classification or Exclusion Clause** 

Class G Grassland – Tussock grassland G-22

#### **Description / Justification for Classification**

Areas of tussock grassland contained on the adjoining Environmental Conservation Reserve.

The vegetation primarily consists of grassland with isolated trees and shrubs less than 10% of the overstorey.

- Height: Greater than 100mm
- Overstorey: Less than 10%
- Slope: Flat / Upslope







Fire Protection Association Australia Life Property Environment



2 2 - 2 5 5

Fire Protection Association Australia Life Property Environment

Photo ID: 12 Plot: 3

**Vegetation Classification or Exclusion Clause** 

Excludable - 2.2.3.2(e) Non Vegetated Areas

**Description / Justification for Classification** 

Private industrial sites and public roads clear of vegetation.

These areas have been excluded in accordance with Clause 2.2.3.2 (e) of AS 3959.



Photo ID: 13

Plot: 3

**Vegetation Classification or Exclusion Clause** 

Excludable - 2.2.3.2(e) Non Vegetated Areas

**Description / Justification for Classification** 

Public roads clear of vegetation.

These areas have been excluded in accordance with Clause 2.2.3.2 (e) of AS 3959.



Photo ID:

Plot: 3

**Vegetation Classification or Exclusion Clause** 

Excludable - 2.2.3.2(e) Non Vegetate