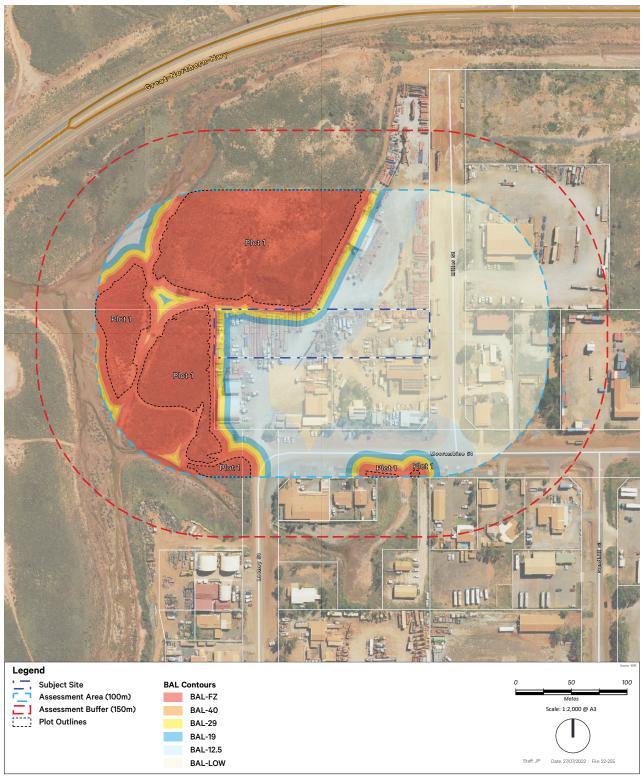

AL-FZ and BAL-40, with the remainder of the site subject to BAL-29 or below. Given the subject site is primarily used for storage, the bushfire impact on the subject site is considered acceptable, in accordance with SPP 3.7 and the Guidelines.

#### **Additional Considerations**

This assessment has been prepared to accompany the scheme amendment only and demonstrates that the radiant heat exposure on the subject site is acceptable to enable the scheme amendment to be initiated by the Town of Port Hedland.

Any future development of the subject site will require a Bushfire Management Plan to be prepared at development application stage to demonstrate compliance with SPP 3.7 and the Guidelines, including adequate separation from the identified bushfire hazards.

2 2 - 2 5 5 Page | **10** 



Figure 2 - BAL Contour Map (Existing)

Local Scheme Amendment Lot 6270 Miller Street, Wedgefield WA 6721

Assessment Date: 26 July 2022 Accreditation Details: BPAD 44656 (Level 2)

© Element Advisory WA Py Ltd. This concept has been prepared for the purposes of meeting client specifications. The drawing does not constitute an invitation agreement or contract for part thereofy of any kind whatsoever. Although care has been taken in the compliation of this drawing by Element Advisory WA Py Ltd. all parties associated with the proposed development disclaim all responsibly of any errors or omissions. The right is reserved to change the plan at any time. Liability is expressly disclaimed by Element Advisory WA Py Ltd for any loss or drawage which may be sustained by any person acting on any v