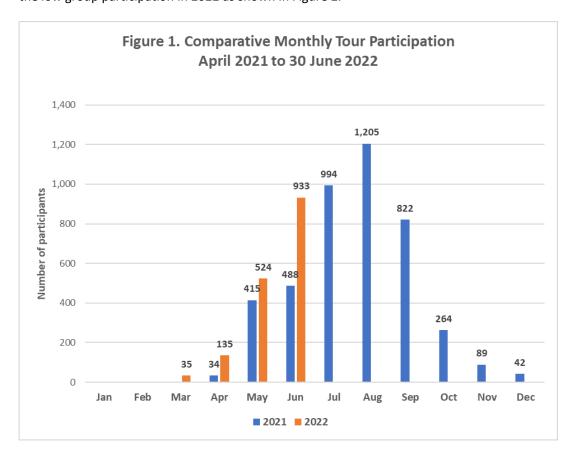

1 to 30 June 2022, the Visitor Centre and Seafarers Centre have facilitated a total of 480 tours with a total of 5,980 participants, consisting of 1,697 adults (28%), 3,947 seniors (66%) and 336 children (6%).

The Seafarers Fortescue Tour remains suspended because of COVID19.

Page 20 of 26

Refer to graphs showing the monthly tour participation from April 2021 to June 2022 (Figure 1) and overall tour participation by group for the same period (Figure 2).

The tours started in April 2021, hence the inclusion of April tour data in this annual reporting.

Also, it should be noted that the 2021 figures cover the full tourism period, whereas the 2022 figures only cover the start of the tourism period from April to June. This explains the low group participation in 2022 as shown in Figure 2.



Page **21** of **26** 



# 8.2. Visitor Numbers

The number of walk-in visitors is captured by the Visitor Centre's electronic people counter system. It should be noted that in the first quarter until 12 April 2021, the system did not work because of flat batteries in the sender/receiver units. However, the Visitor Centre had put in place since the beginning of 2021 a manual recording of walk-in visitors. The system was used to report walk-in visitors during the period when the counter system was not operational.

In 2021, the Visitor Centre delivered port talk in June until middle of July when the harbour tours were cancelled because of scheduled port maintenance. The port talk was held twice daily. It contributed to walk-in numbers in June and July as visitors returned to the Visitor