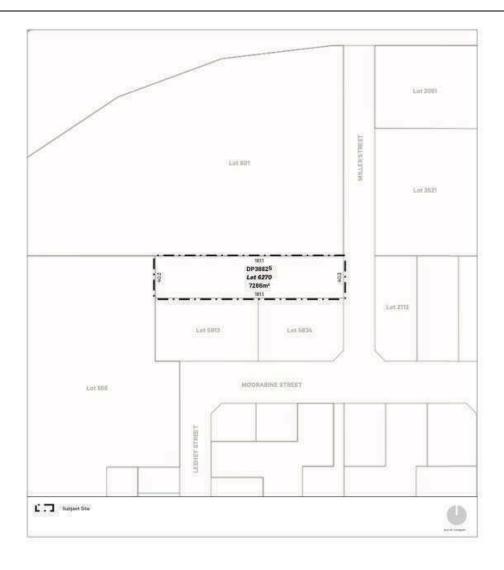

Element Advisory WA Py Ltd. This concept has been prepared for the purposes of meeting client specifications. The drawing does not constitute an invitation agreement or contract for part thereofy of any kind whatsoever. Although care has been taken in the compliation of this drawing by Element Advisory WA Py Ltd. all parties associated with the proposed development disclaim all responsibly of any errors or omissions. The right is reserved to change the plan at any time. Liability is expressly disclaimed by Element Advisory WA Py Ltd for any loss or drawage which may be sustained by any person acting on any visual impression gained from this drawing.



Fire Protection Association Australia Life Property Environment

#### Appendix 1: Plans and Drawings

#### **Drawing Details**

Site Plan



# Site Plan Lot 6270 Miller Street, Wedgefield The TRADES IN THE SITE OF THE S

Fire Protection Association Australia Life Property Environment

#### Appendix 1: Bushfire Attack Level (BAL) Explained

A Bushfire Attack Level (BAL) Assessment is a means of measuring the severity of a building's potential exposure to ember attack, radiant heat and direct flame contact, using increments of radiant heat expressed in kilowatts per metre squared, and the basis for establishing the requirements for construction to improve protection of building elements from attack by bushfire.

The methodology used to determine the Bushfire Attack Level and the subsequent building construction standards are sourced from *AS3959-2018 Construction of buildings in bushfire prone areas*. The Bushfire Attack Level