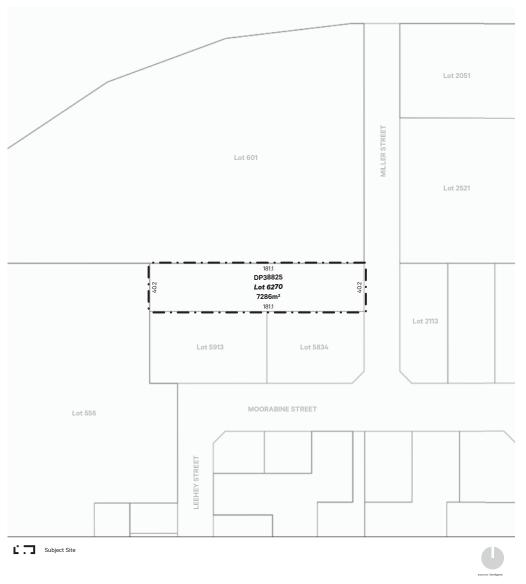

alia (heavy lifting and transport) for use as a lay-down area and by J & S Trucks & Machinery (a commercial vehicle mechanic) for storage under a crown lease over the land. The businesses exist as part of a number of tenancies operating over the subject site, Lot 5834 (No. 40) Moorambine Street, Lot 5913 (No. 44) Moorambine Street and Lot 601 Miller Street within the Wedgefield light industrial precinct.

The existing operations have not been granted development approval under LPS, however we confirm that a development approval will be sought from the Town of Port Hedland.

Refer Figure 3 – Site Plan.

Scheme Amendment Request Lot 6270 (No. 5) Miller Street, Wedgefield



Figure 1. Location Plan



Figure 2. Aerial Plan

Scheme Amendment Request Lot 6270 (No. 5) Miller Street, Wedgefield



Figure 3. Site Plan



Figure 4. Town of Port Hedland LPS 7

′

| Scheme Amendment Request | : Lot 6270 (No. 5) Mille | er Street, Wedgefield |  |  |  |
|--------------------------|--------------------------|-----------------------|--|--|--|
|                          |                          |                       |  |  |  |
|                          |                          |                       |  |  |  |
|                          |                          |                       |  |  |  |
|                          |                          |                       |  |  |  |
|                          |                          |                       |  |  |  |
|                          |                          |                       |  |  |  |
|