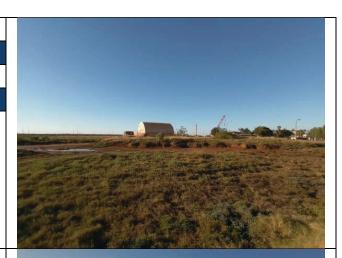

#### **Description / Justification for Classification**

Areas of tussock grassland contained on the adjoining Environmental Conservation Reserve.

The vegetation primarily consists of grassland with isolated trees and shrubs less than 10% of the overstorey.

- Height: Greater than 100mm
- Overstorey: Less than 10%
- Slope: Flat / Upslope

Photo ID: 08 Plot:

**Vegetation Classification or Exclusion Clause** 

Class G Grassland – Tussock grassland G-22

#### **Description / Justification for Classification**

Areas of tussock grassland contained on the adjoining Environmental Conservation Reserve.

The vegetation primarily consists of grassland with isolated trees and shrubs less than 10% of the overstorey.

- Height: Greater than 100mm
- Overstorey: Less than 10%
- Slope: Flat / Upslope







Fire Protection Association Australia Life Property Environment



2 2 - 2 5 5

Fire Protection Association Australia Life Property Environment

Photo ID: 12 Plot: 3

**Vegetation Classification or Exclusion Clause** 

Excludable - 2.2.3.2(e) Non Vegetated Areas

**Description / Justification for Classification** 

Private industrial sites and public roads clear of vegetation.

These areas have been excluded in accordance with Clause 2.2.3.2 (e) of AS 3959.



Photo ID: 13

Plot: 3

**Vegetation Classification or Exclusion Clause** 

Excludable - 2.2.3.2(e) Non Vegetated Areas

**Description / Justification for Classification** 

Public roads clear of vegetation.

These areas have been excluded in accordance with Clause 2.2.3.2 (e) of AS 3959.



Photo ID:

Plot: 3

**Vegetation Clas