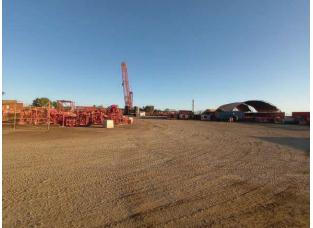

.

These areas have been excluded in accordance with Clause 2.2.3.2 (e) of AS 3959.



2 2 - 2 5 5 Page | **6** 

Fire Protection Association Australia Life Property Environment

Photo ID: 15 Plot:

**Vegetation Classification or Exclusion Clause** 

3

Excludable - 2.2.3.2(e) Non Vegetated Areas

**Description / Justification for Classification** 

Private industrial sites and public roads clear of vegetation.

These areas have been excluded in accordance with Clause 2.2.3.2 (e) of AS 3959.



Photo ID: 16

Plot:

**Vegetation Classification or Exclusion Clause** 

Excludable - 2.2.3.2(e) Non Vegetated Areas

**Description / Justification for Classification** 

Private industrial sites clear of vegetation.

These areas have been excluded in accordance with Clause 2.2.3.2 (e) of AS 3959.



Photo ID:

•

Plot:

Vegetation Classification or Exclusion Clause

Excludable - 2.2.3.2(f) Low Threat Vegetation

**Description / Justification for Classification** 

Industrial sites primarily clear of vegetation with small areas of managed vegetation.

These areas have been excluded in accordance with Clause 2.2.3.2 (f) of AS 3959.



Fire Protection Association Australia Life Property Environment

Photo ID: 18 Plot: 4

Vegetation Classification or Exclusion Clause

Excludable - 2.2.3.2(f) Low Threat Vegetation

Description / Justification for Classification

Industrial sites primarily clear of vegetation with small areas of managed vegetation.

These areas have been excluded in accordance with Clause 2.2.3.2 (f) of AS 3959.

#### **Assessment Inputs**

A site assessment was undertake