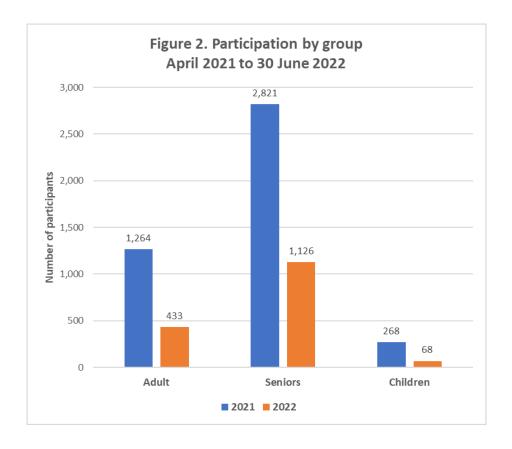

itor Centre and Seafarers Centre have facilitated a total of 480 tours with a total of 5,980 participants, consisting of 1,697 adults (28%), 3,947 seniors (66%) and 336 children (6%).

The Seafarers Fortescue Tour remains suspended because of COVID19.

Page 20 of 26

Refer to graphs showing the monthly tour participation from April 2021 to June 2022 (Figure 1) and overall tour participation by group for the same period (Figure 2).

The tours started in April 2021, hence the inclusion of April tour data in this annual reporting.

Also, it should be noted that the 2021 figures cover the full tourism period, whereas the 2022 figures only cover the start of the tourism period from April to June. This explains the low group participation in 2022 as shown in Figure 2.



Page **21** of **26** 



# 8.2. Visitor Numbers

The number of walk-in visitors is captured by the Visitor Centre's electronic people counter system. It should be noted that in the first quarter until 12 April 2021, the system did not work because of flat batteries in the sender/receiver units. However, the Visitor Centre had put in place since the beginning of 2021 a manual recording of walk-in visitors. The system was used to report walk-in visitors during the period when the counter system was not operational.

In 2021, the Visitor Centre delivered port talk in June until middle of July when the harbour tours were cancelled because of scheduled port maintenance. The port talk was held twice daily. It contributed to walk-in numbers in June and July as visitors returned to the Visitor Centre for the scheduled t