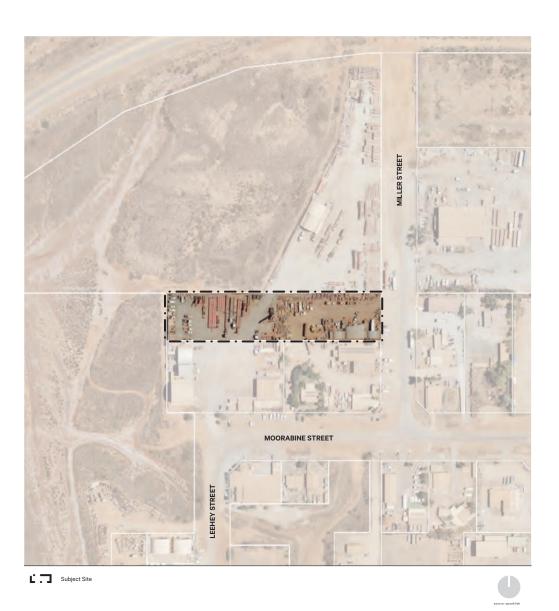

stralia |

#### 2.3 Existing Land Use

The subject site is currently occupied by Mammoet Australia (heavy lifting and transport) for use as a lay-down area and by J & S Trucks & Machinery (a commercial vehicle mechanic) for storage under a crown lease over the land. The businesses exist as part of a number of tenancies operating over the subject site, Lot 5834 (No. 40) Moorambine Street, Lot 5913 (No. 44) Moorambine Street and Lot 601 Miller Street within the Wedgefield light industrial precinct.

The existing operations have not been granted development approval under LPS, however we confirm that a development approval will be sought from the Town of Port Hedland.

Refer Figure 3 – Site Plan.

Scheme Amendment Request Lot 6270 (No. 5) Miller Street, Wedgefield



Figure 1. Location Plan



Figure 2. Aerial Plan

Scheme Amendment Request Lot 6270 (No. 5) Miller Street, Wedgefield



Figure 3. Site Plan



Figure 4. Town of Port Hedland LPS 7

′

| Scheme Amendment Request | : Lot 6270 (No. 5) Mille | er Street, Wedgefield |  |  |  |
|--------------------------|--------------------------|-----------------------|--|--|--|
|                          |                          |                       |  |  |  |
|                          |                          |                       |  |  |  |
|                          |                          |                       |  |  |  |
|                          |                          |                       |  |  |  |
|                          |                          |                       |  |  |  |
|