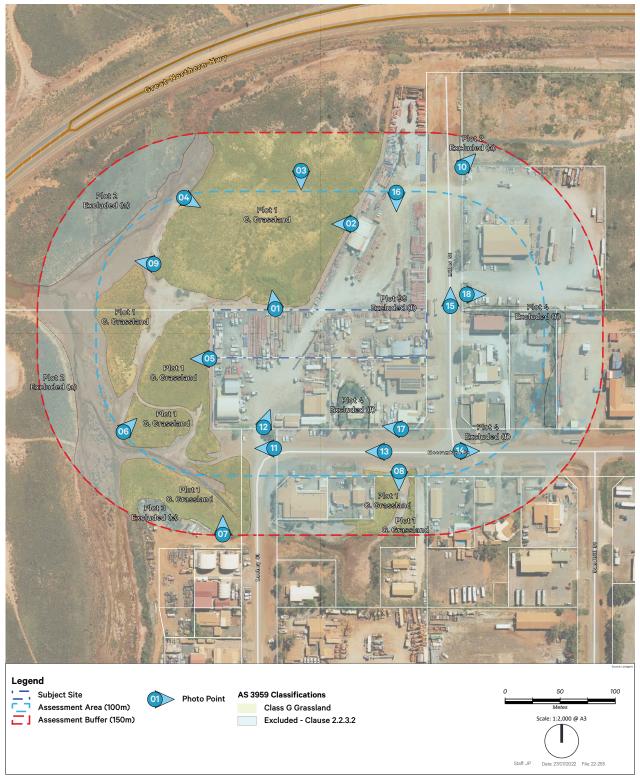

All vegetation within 150m of the subject site has been classified in accordance with AS3959-2018 and the Visual Guide for Bushfire Risk Assessments in Western Australia. Slope analysis has been based on site observations verified against available contour data.

The vegetation classification and effective slope has been summarised in Table 1 and visually represented in Figure 1.

| Plot | Vegetation Classification      | Effective Slope |
|------|--------------------------------|-----------------|
| 1    | Class G Grassland              | Flat / Upslope  |
| 2    | Excludable - Clause 2.2.3.2(a) | N/A             |
| 3    | Excludable - Clause 2.2.3.2(e) | N/A             |
| 4    | Excludable - Clause 2.2.3.2(f) | N/A             |

Table 1: Assessment Inputs

2 2 - 2 5 5 Page | **8** 



Figure 1 - Bushfire Attack Level (BAL) Assessment

Local Scheme Amendment Lot 6270 Miller Street, Wedgefield WA 6721

Assessment Date: 26 July 2022 Accreditation Details: BPAD 44656 (Level 2)

© Element Advisory WA Py Ltd. This concept has been prepared for the purposes of meeting disnet specifications. The drawing does not constitute an invitation, agreement or contract (or part thereof) of any kind whatsoever. Although care has been taken in the complation of this drawing by Element Advisory WA Py Ltd. all parties associated with the proposed development disclaim all responsibility for any errors or ormissions. The right is reserved to change the plan at any time. Liability is expressly disclaimed by Element Advisory WA Py Ltd for any loss or disease which may be sustained by any opera