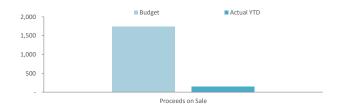

Proceeds on sale

YTD Actual \$0.15 M **Adopted Budget** \$1.74 M (91.3%) Refer to Note 6 - Disposal of Assets

**Asset Acquisition** \$17.44 M YTD Actual % Spent **Adopted Budget** \$81.67 M (78.6%) Refer to Note 7 - Capital Acquisitions