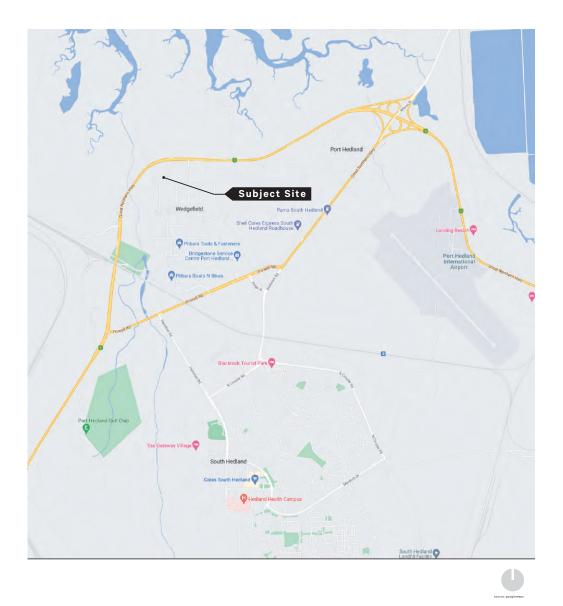

9ha   | State of Western Australia |

#### 2.3 Existing Land Use

The subject site is currently occupied by Mammoet Australia (heavy lifting and transport) for use as a lay-down area and by J & S Trucks & Machinery (a commercial vehicle mechanic) for storage under a crown lease over the land. The businesses exist as part of a number of tenancies operating over the subject site, Lot 5834 (No. 40) Moorambine Street, Lot 5913 (No. 44) Moorambine Street and Lot 601 Miller Street within the Wedgefield light industrial precinct.

The existing operations have not been granted development approval under LPS, however we confirm that a development approval will be sought from the Town of Port Hedland.

Refer Figure 3 – Site Plan.

Scheme Amendment Request Lot 6270 (No. 5) Miller Street, Wedgefield



Figure 1. Location Plan



Figure 2. Aerial Plan

Scheme Amendment Request Lot 6270 (No. 5) Miller Street, Wedgefield



Figure 3. Site Plan



Figure 4. Town of Port Hedland LPS 7

′

| Scheme Amendment Request | : Lot 6270 (No. 5) Mille | er Street, Wedgefield |  |  |  |
|--------------------------|--------------------------|-----------------------|--|--|--|
|                          |                          |                       |  |  |  |
|                          |                          |                       |  |  |  |
|                          |                          |                       |  |  |  |
|                          |                          |                       |  |  |  |
|                          |                          |                       |