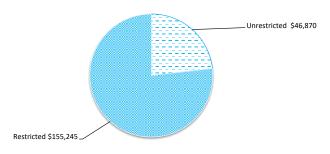

#### **EXECUTIVE SUMMARY**

(b)-(a) (\$5.42 M) (\$5.42 M) (\$0.39 M) \$5.03 M \$2.30 M (\$17.30 M) \$51.81 M \$69.12 M Refer to Statement of Financial Activity

Cash and cash equivalents \$202.11 M **Unrestricted Cash** \$46.87 M 23.2% **Restricted Cash** \$155.24 M 76.8% Refer to Note 2 - Cash and Financial Assets

#### (b) Adjustments to net current assets in the Statement of Financial Activity

| The following current assets and liabilities have been excluded from the net current assets used in the Statement of Financial Activity in accordance with <i>Financial Management Regulation</i> 32 to agree to the surplus/(deficit) after imposition of general rates. |      | Adopted Budget<br>Opening<br>30 June 2022 | Last<br>Year<br>Closing<br>30 June 2022 | Year<br>to<br>Date<br>31 October 2022 |
|---------------------------------------------------------------------------------------------------------------------------------------------------------------------------------------------------------------------------------------------------------------------------|------|-------------------------------------------|-----------------------------------------|---------------------------------------|
| Adjustments to net current assets                                                                                                                                                                                                                                         |      |                                           |                                         |                                       |
| Less: Reserves - restricted cash                                                                                                                                                                                                                                          | 10   | (183,782)                                 | (202,623)                               | (155,245)                             |
| Less: - Financial assets at amortised cost - self supporting loans                                                                                                                                                                                                        | 4    | -                                         | (11)                                    | (11)                                  |
| Less: Land held for resale                                                                                                                                                                                                                                                |      | (1,344)                                   | (1,710)                                 | -                                     |
| Less: Movement current/non-current                                                                                                                                                                                                                                        |      | -                                         | (71)                                    | 16                                    |
| Add: Provisions for Capex Airport Works                                                                                                                                                                                                                                   |      | 25,743                                    | -                                       | -                                     |
| Add: Other Provisions                                                                                                                                                                                                                                                     |      | 13,637                                    | 400                                     | 400                                   |
| Add: Employee related provisions                                                                                                                                                                                                                                          | 11   | 876                                       | 2,123                                   | 2,027                                 |
| Add: Lease liabilities                                                                                                                                                                                                                                                    | 9    | 276                                       | 145                                     | 76                                    |
| Add:Prepaid PHIA Lease premium                                                                                                                                                                                                                                            |      | 924                                       | 924                                     | 924                                   |
| Total adjustments to net current assets                                                                                                                                                                                                                                   |      | (143,670)                                 | (200,822)                               | (151,812)                             |
| (c) Net current assets used in the Statement of Financial Activity  Current assets                                                                                                                                                                                        |      |                                           |                                         |                                       |
| Cash and cash equivalents                                                                                                                                                                                                                                                 | 2    | 2,411                                     | 45,174                                  | 46,870                                |
| Financial assets at FV                                                                                                                                                                                                                                                    | 2    | 183,782                                   | 169,642                                 | 155,245                               |
| Rates receivables                                                                                                                                                                                                                                                         | 3    | 61                                        | 2,277                                   | 6,942                                 |
| Receivables                                                                                                                                                                                                                                                               | 3    | 5,799                                     | 3,011                                   | 3,438                                 |
| Other current assets                                                                                                                                                                                                                                                      | 4    | 1,969                                     | 3,187                                   | 3,536                                 |
| Payables                                                                                                                                                                                                                                                                  | 5    | (4,034)                                   | (12,409)                                | (2,421)                               |
| Borrowings                                                                                                                                                                                                                                                                | 8    | (13,637)                                  |                                         | -                                     |
| Contract liabilities                                                                                                                                                                                                                                                      | 11   | (4,224)                                   | (7,780)                                 | (7,482)                               |
| Lease liabilities                                                                                                                                                                                                                                                         | 9    | (276)                                     | (145)                                   | (76)                                  |
| Provisions                                                                                                                                                                                                                                                                | 11   | (28,042)                                  | (2,523)                                 | (2,427)                               |
| Less: Total adjustments to net current assets                                                                                                                                                                                                                             | 1(b) | (143,670)                                 | (200,822)                               | (151,812)                             |
| Closing funding surplus / (deficit)                                                                                                                                                                                                                                       |      | 139                                       | (387)                                   | 51,811                                |