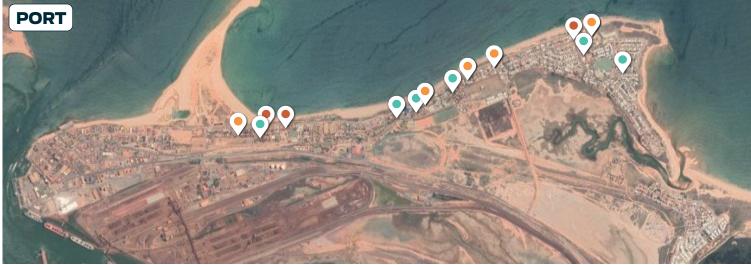

### **ROADS** 9

Somerset Crescent Carr Court Blackheart Way Beagle Place Cadjibut Way Chintabell Way Entolina Street Godrick Place Taplin Street Sturt Place Kybra Close Curlew Crescent Demarchi Road Haines Road Leads Road Paton Road South Pilkington Street Robinson Street **Rutherford Road** Spoonbill Crescent Baler Primary School Car Park Pell Street **Baler Close** 

### **KERBS** ♥

Baler Close North Pecten Way Stronds Way McGregor Street Trembath Street **Keesing Street** Corney Street Carr Court Kybra Close Beagle Place Godrick Place Somerset Crescent Taplin Street Greene Place Baler Primary Carpark Beroona/ Charon/ Steamer Daylesford Road Baler Close Masters Way Etrema/Eburna/Eltona Baler Close North Pecten Way Stronds Way

McGregor Street

#### **FOOTPATHS** 9

Egret Crescent
Skippers Loop
Bullara Place
Kanagaroo Crescent
Gascoyne Court
Denman Place
Simpson Street
Thetis Place
Lacy Street
Padbury Place
Neptune Place
Paton Road / Brodie Crescent
Baler Carpark
Kranji/ Cone Place Path