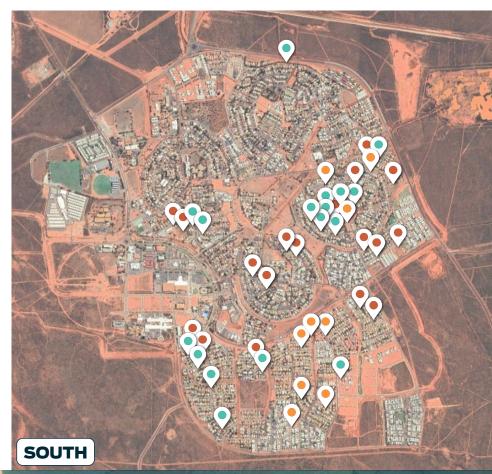

### **ROADS** 9

Somerset Crescent Carr Court Blackheart Way Beagle Place Cadjibut Way Chintabell Way Entolina Street Godrick Place Taplin Street Sturt Place Kybra Close Curlew Crescent Demarchi Road Haines Road Leads Road Paton Road South Pilkington Street Robinson Street **Rutherford Road** Spoonbill Crescent Baler Primary School Car Park Pell Street **Baler Close** 

### **KERBS** ♥

Baler Close North Pecten Way Stronds Way McGregor Street Trembath Street **Keesing Street** Corney Street Carr Court Kybra Close Beagle Place Godrick Place Somerset Crescent Taplin Street Greene Place Baler Primary Carpark Beroona/ Charon/ Steamer Daylesford Road Baler Close Masters Way Etrema/Eburna/Eltona Baler Close North Pecten Way Stronds Way

McGregor Street

#### **FOOTPATHS** 9

Egret Crescent
Skippers Loop
Bullara Place
Kanagaroo Crescent
Gascoyne Court
Denman Place
Simpson Street
Thetis Place
Lacy Street
Padbury Place
Neptune Place
Paton Road / Brodie Crescent
Baler Carpark
Kranji/ Cone Place Path