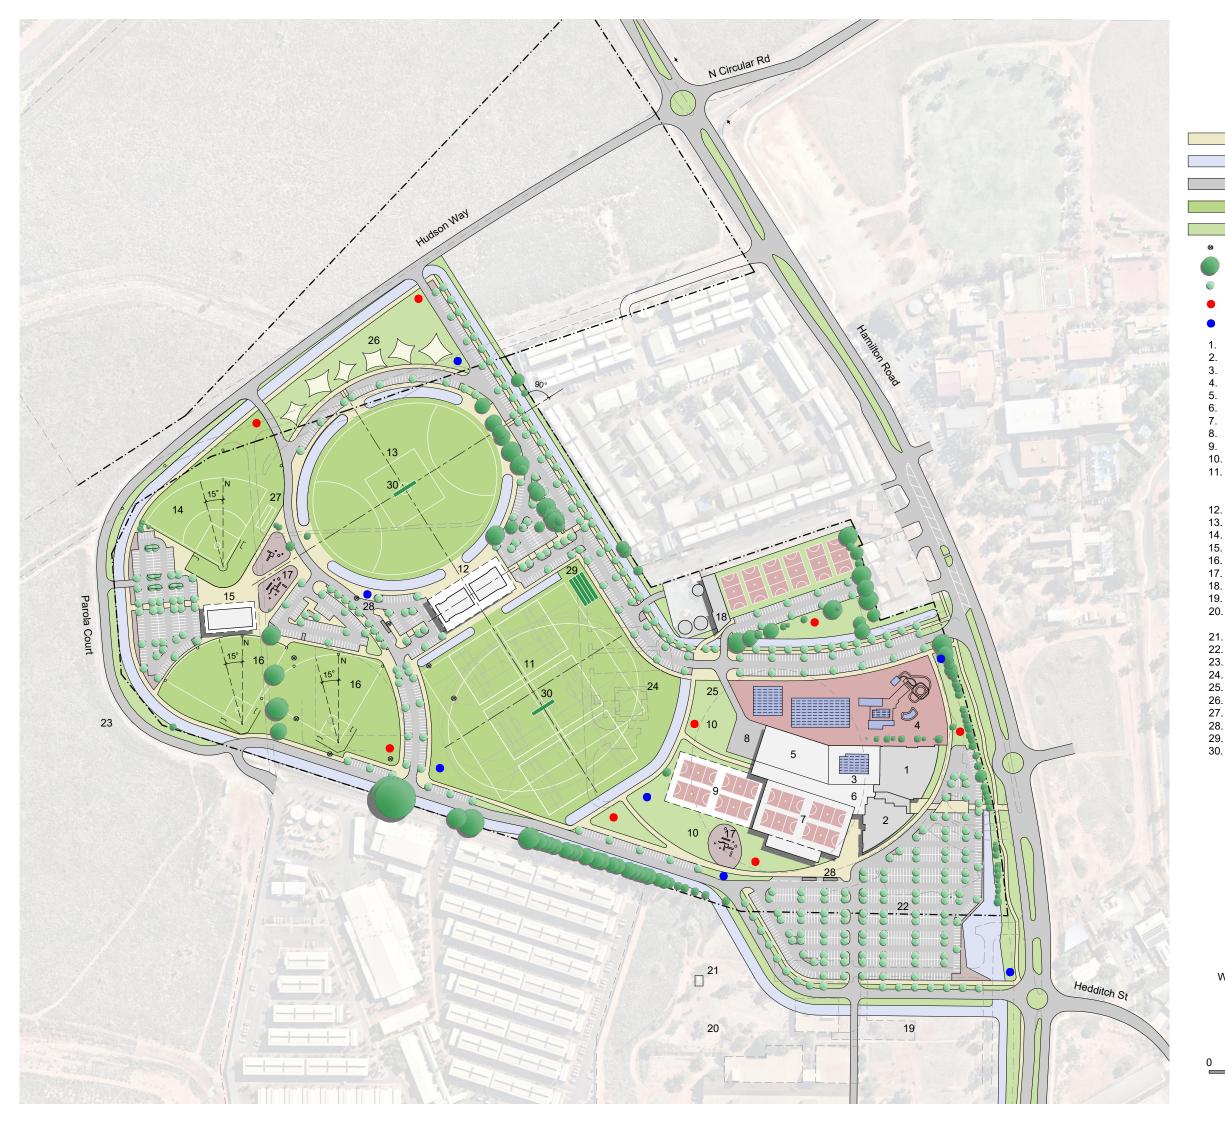

## Legend

|                                 | CPTED Principles to be addressed in Detailed<br>Design                                                                                                                                           |
|---------------------------------|--------------------------------------------------------------------------------------------------------------------------------------------------------------------------------------------------|
|                                 | Total car bays - 1565                                                                                                                                                                            |
|                                 | Active / Passive Pedestrian Pathways                                                                                                                                                             |
|                                 | Drainage Swale / Basin                                                                                                                                                                           |
|                                 | Parking and Roads                                                                                                                                                                                |
|                                 | Grassed Areas - Formal Sports                                                                                                                                                                    |
|                                 | Grassed Areas - Community                                                                                                                                                                        |
| 8                               | Existing Baseball Flood Lights                                                                                                                                                                   |
|                                 | Existing Trees                                                                                                                                                                                   |
| Ĩ                               | Proposed Trees                                                                                                                                                                                   |
| •                               | Fitness Station                                                                                                                                                                                  |
| •                               | Art Node                                                                                                                                                                                         |
| 1.<br>2.<br>3.<br>4.<br>5.      | Existing Stadium Show Court<br>Existing Stadium - Refurbished Health Club<br>Indoor Pool Hall - 25m Pool<br>Aquatic Centre Outdoor Space - Outdoor Pools<br>Dry Recreation and Aquatic Amenities |
| 6.<br>7.<br>8.                  | Lobby<br>Indoor Sports Hall<br>Service Yard                                                                                                                                                      |
| 9.<br>10.<br>11.                | Outdoor Covered Courts<br>Community Outdoor Space<br>Multi-Use Sports Field - 1 x Oval, 2 x Rugby, 3 x<br>Soccer, 3 x Touch Rugby, 1 x 400m Running<br>Track                                     |
| 12.<br>13.<br>14.<br>15.<br>16. | Large Multi-Use Pavilion<br>Relocated Kevin Scott Oval<br>Baseball<br>Future Pavilion<br>Softball                                                                                                |
| 17.                             | Play Area                                                                                                                                                                                        |
| 18.                             | Existing Netball Centre                                                                                                                                                                          |
| 19.<br>20.                      | Potential Future Community Development Site<br>Potential Future Additional Parking and/or                                                                                                        |
| 20.<br>21.<br>22.               | Community Development Site<br>Existing Comms Tower<br>Parking                                                                                                                                    |
| 23.                             | Potential Future Sports Field                                                                                                                                                                    |
| 24.                             | Existing Finucane Island Club                                                                                                                                                                    |
| 25.                             | Existing Kevin Scott Oval                                                                                                                                                                        |
| 26.<br>27.                      | Shade Sail Spectator Viewing<br>Batting Cage                                                                                                                                                     |

- Batting Cage Bus Embayments Cricket Practice Nets Cricket Pitch

0 20 50 100m Town of Port Hedland

carabiner

24th August 2022 Scale 1:3250

South Hedland Integrated Sports Hub Revised Concept Master Plan