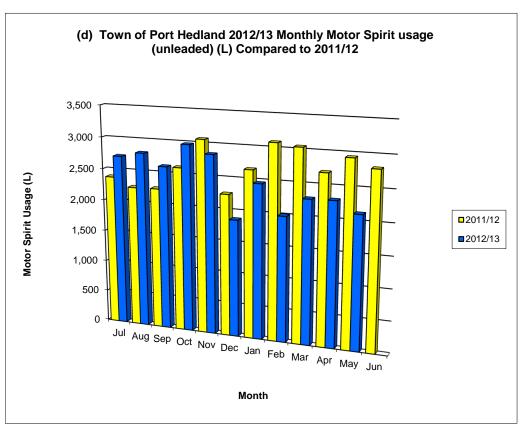

0                 | 0                     | 2,174       | 999%         |  |
| 1408299           | Admin Costs Distributed            | 55,811             | 52,892            | 48,484                | 43,737      | 90%          |  |
|                   | Total Operating Expenditure        | 348,891            | 347,913           | 318,920               | 284,792     | -11%         |  |
|                   | Total Buidling Maintenance         | 348,891            | 347,913           | 318,920               | 284,792     | -11%         |  |

# TOWN OF PORT HEDLAND FINANCIAL ACTIVITY REPORT FOR THE PERIOD 01 JULY 2012 TO 30 JUNE 2013

## 12. Comparison between 2012/13 and 2011/12 Utility Costs





# TOWN OF PORT HEDLAND FINANCIAL ACTIVITY REPORT FOR THE PERIOD 01 JULY 2012 TO 30 JUNE 2013





# TOWN OF PORT HEDLAND FINANCIAL ACTIVITY REPORT FOR THE PERIOD 01 JULY 2012 TO 30 JUNE 2013