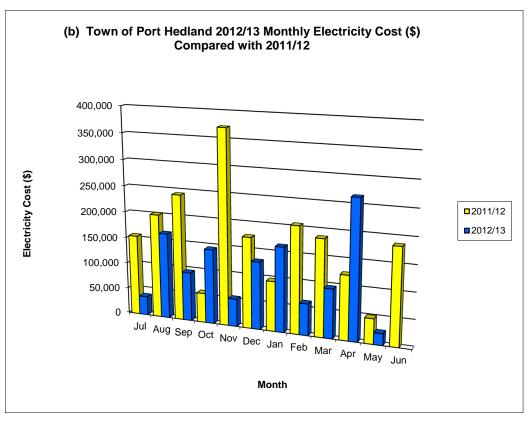

999%         |  |
| 1408272           | BUILDING MAINTENANCE OFFICER 2 V   | 0                  | 0                 | 0                     | 2,174       | 999%         |  |
| 1408299           | Admin Costs Distributed            | 55,811             | 52,892            | 48,484                | 43,737      | 90%          |  |
|                   | Total Operating Expenditure        | 348,891            | 347,913           | 318,920               | 284,792     | -11%         |  |
|                   | Total Buidling Maintenance         | 348,891            | 347,913           | 318,920               | 284,792     | -11%         |  |

# TOWN OF PORT HEDLAND FINANCIAL ACTIVITY REPORT FOR THE PERIOD 01 JULY 2012 TO 30 JUNE 2013

## 12. Comparison between 2012/13 and 2011/12 Utility Costs





# TOWN OF PORT HEDLAND FINANCIAL ACTIVITY REPORT FOR THE PERIOD 01 JULY 2012 TO 30 JUNE 2013





# TOWN OF PORT HEDLAND FINANCIAL ACTIVITY REPORT FOR THE PERIOD 01 JULY 2012 TO 30 JUNE 2013