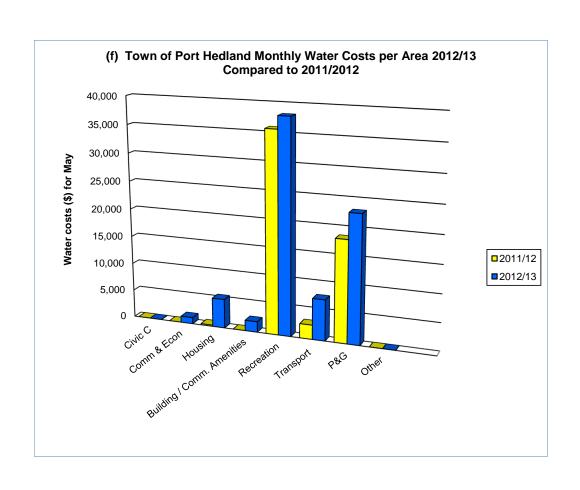

Admin Costs Distributed            | 55,811             | 52,892            | 48,484                | 43,737      | 90%          |  |
|                   | Total Operating Expenditure        | 348,891            | 347,913           | 318,920               | 284,792     | -11%         |  |
|                   | Total Buidling Maintenance         | 348,891            | 347,913           | 318,920               | 284,792     | -11%         |  |

# TOWN OF PORT HEDLAND FINANCIAL ACTIVITY REPORT FOR THE PERIOD 01 JULY 2012 TO 30 JUNE 2013

## 12. Comparison between 2012/13 and 2011/12 Utility Costs





# TOWN OF PORT HEDLAND FINANCIAL ACTIVITY REPORT FOR THE PERIOD 01 JULY 2012 TO 30 JUNE 2013





# TOWN OF PORT HEDLAND FINANCIAL ACTIVITY REPORT FOR THE PERIOD 01 JULY 2012 TO 30 JUNE 2013