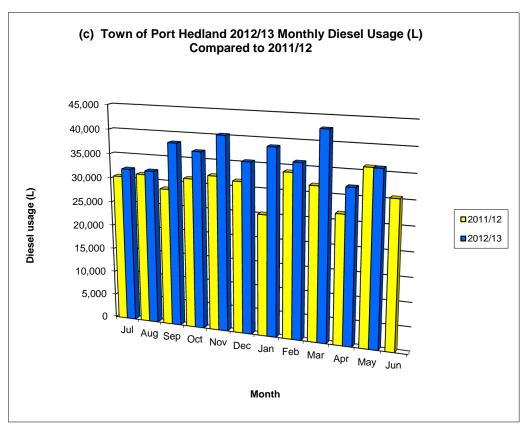

| 0                 | 0                     | 2,174       | 999%         |  |
| 1408299           | Admin Costs Distributed            | 55,811             | 52,892            | 48,484                | 43,737      | 90%          |  |
|                   | Total Operating Expenditure        | 348,891            | 347,913           | 318,920               | 284,792     | -11%         |  |
|                   | Total Buidling Maintenance         | 348,891            | 347,913           | 318,920               | 284,792     | -11%         |  |

# TOWN OF PORT HEDLAND FINANCIAL ACTIVITY REPORT FOR THE PERIOD 01 JULY 2012 TO 30 JUNE 2013

## 12. Comparison between 2012/13 and 2011/12 Utility Costs





# TOWN OF PORT HEDLAND FINANCIAL ACTIVITY REPORT FOR THE PERIOD 01 JULY 2012 TO 30 JUNE 2013





# TOWN OF PORT HEDLAND FINANCIAL ACTIVITY REPORT FOR THE PERIOD 01 JULY 2012 TO 30 JUNE 2013