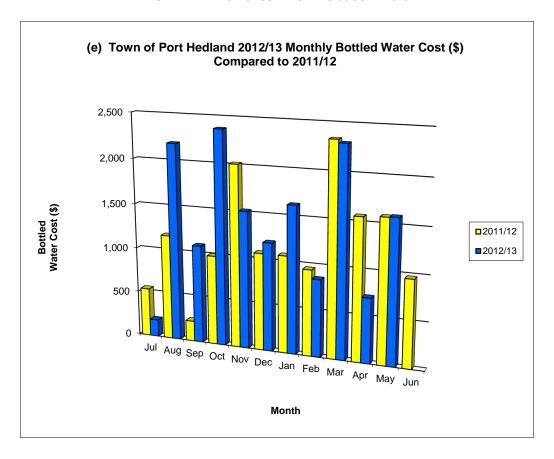

| Admin Costs Distributed            | 55,811             | 52,892            | 48,484                | 43,737      | 90%          |  |
|                   | Total Operating Expenditure        | 348,891            | 347,913           | 318,920               | 284,792     | -11%         |  |
|                   | Total Buidling Maintenance         | 348,891            | 347,913           | 318,920               | 284,792     | -11%         |  |

# TOWN OF PORT HEDLAND FINANCIAL ACTIVITY REPORT FOR THE PERIOD 01 JULY 2012 TO 30 JUNE 2013

## 12. Comparison between 2012/13 and 2011/12 Utility Costs





# TOWN OF PORT HEDLAND FINANCIAL ACTIVITY REPORT FOR THE PERIOD 01 JULY 2012 TO 30 JUNE 2013





# TOWN OF PORT HEDLAND FINANCIAL ACTIVITY REPORT FOR THE PERIOD 01 JULY 2012 TO 30 JUNE 2013