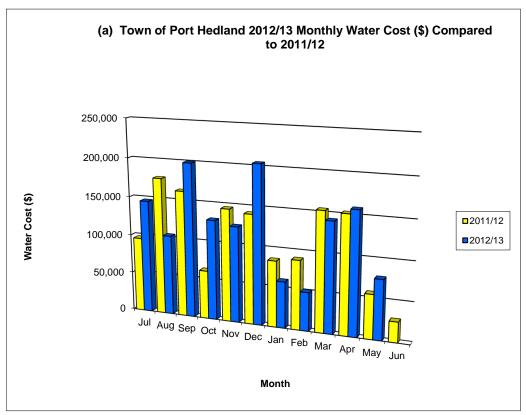

| 999%         |  |
| 1408272           | BUILDING MAINTENANCE OFFICER 2 V   | 0                  | 0                 | 0                     | 2,174       | 999%         |  |
| 1408299           | Admin Costs Distributed            | 55,811             | 52,892            | 48,484                | 43,737      | 90%          |  |
|                   | Total Operating Expenditure        | 348,891            | 347,913           | 318,920               | 284,792     | -11%         |  |
|                   | Total Buidling Maintenance         | 348,891            | 347,913           | 318,920               | 284,792     | -11%         |  |

# TOWN OF PORT HEDLAND FINANCIAL ACTIVITY REPORT FOR THE PERIOD 01 JULY 2012 TO 30 JUNE 2013

## 12. Comparison between 2012/13 and 2011/12 Utility Costs





# TOWN OF PORT HEDLAND FINANCIAL ACTIVITY REPORT FOR THE PERIOD 01 JULY 2012 TO 30 JUNE 2013





# TOWN OF PORT HEDLAND FINANCIAL ACTIVITY REPORT FOR THE PERIOD 01 JULY 2012 TO 30 JUNE 2013