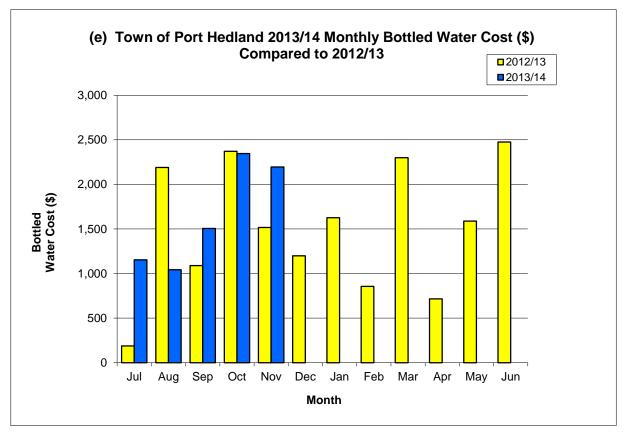

# **TABLE OF CONTENTS**

| ITEM                                                                | PAGE No. |
|---------------------------------------------------------------------|----------|
| Statement of Financial Activity                                     | 2        |
| Notes To and Forming Part of the Statement of<br>Financial Activity | 3 - 18   |
| Supplementary Information - Schedules                               | 19 - 73  |
| Comparison between 2013/14 & 2012/13 Utility and Fuel Costs         | 74 - 76  |