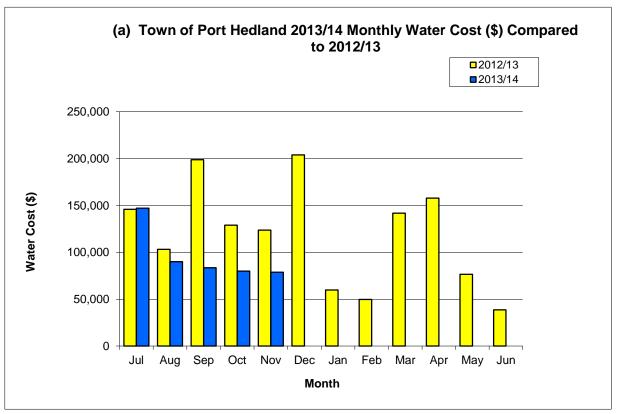

|              |
|                    | Building Maintenance Officer 2 Vehicle Expens | 3,500              | 3,500             | 1,458                 | 2,012       |              |
| 1408299            | Admin Costs Distributed                       | 59,965             | 51,761            | 21,567                | 21,380      |              |
|                    | Total Operating Expenditure                   | 397,098            | 388,894           | 162,039               | 160,524     |              |
|                    | Total Buidling Maintenance                    | 397,098            | 388,894           | 162,039               | 160,524     | -1           |

# TOWN OF PORT HEDLAND COMPARISON BETWEEN 2013/14 & 2012/13 UTILITY AND FUEL COSTS FOR THE PERIOD ENDED 30 NOVEMBER 2013





# TOWN OF PORT HEDLAND COMPARISON BETWEEN 2013/14 & 2012/13 UTILITY AND FUEL COSTS FOR THE PERIOD ENDED 30 NOVEMBER 2013





# TOWN OF PORT HEDLAND COMPARISON BETWEEN 2013/14 & 2012/13 UTILITY AND FUEL COSTS FOR THE PERIOD ENDED 30 NOVEMBER 2013