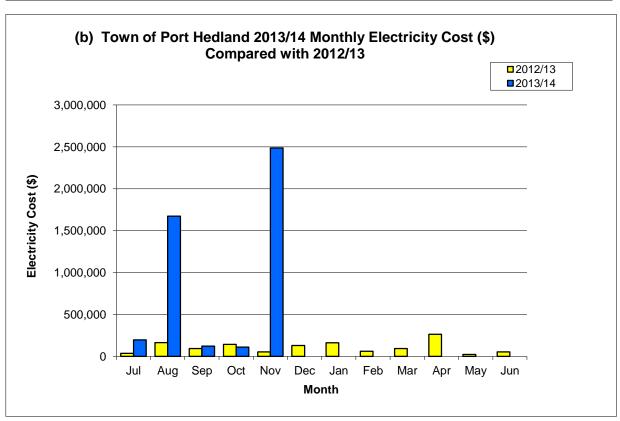

|
|                    | Building Maintenance Officer 2 Vehicle Expens | 3,500              | 3,500             | 1,458                 | 2,012       |              |
| 1408299            | Admin Costs Distributed                       | 59,965             | 51,761            | 21,567                | 21,380      |              |
|                    | Total Operating Expenditure                   | 397,098            | 388,894           | 162,039               | 160,524     |              |
|                    | Total Buidling Maintenance                    | 397,098            | 388,894           | 162,039               | 160,524     | -1           |

# TOWN OF PORT HEDLAND COMPARISON BETWEEN 2013/14 & 2012/13 UTILITY AND FUEL COSTS FOR THE PERIOD ENDED 30 NOVEMBER 2013





# TOWN OF PORT HEDLAND COMPARISON BETWEEN 2013/14 & 2012/13 UTILITY AND FUEL COSTS FOR THE PERIOD ENDED 30 NOVEMBER 2013





# TOWN OF PORT HEDLAND COMPARISON BETWEEN 2013/14 & 2012/13 UTILITY AND FUEL COSTS FOR THE PERIOD ENDED 30 NOVEMBER 2013