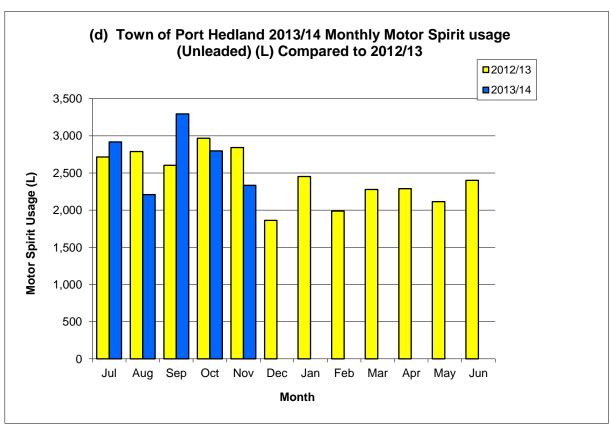

1,458                 | 2,012       |              |
| 1408299            | Admin Costs Distributed                       | 59,965             | 51,761            | 21,567                | 21,380      |              |
|                    | Total Operating Expenditure                   | 397,098            | 388,894           | 162,039               | 160,524     |              |
|                    | Total Buidling Maintenance                    | 397,098            | 388,894           | 162,039               | 160,524     | -1           |

# TOWN OF PORT HEDLAND COMPARISON BETWEEN 2013/14 & 2012/13 UTILITY AND FUEL COSTS FOR THE PERIOD ENDED 30 NOVEMBER 2013





# TOWN OF PORT HEDLAND COMPARISON BETWEEN 2013/14 & 2012/13 UTILITY AND FUEL COSTS FOR THE PERIOD ENDED 30 NOVEMBER 2013





# TOWN OF PORT HEDLAND COMPARISON BETWEEN 2013/14 & 2012/13 UTILITY AND FUEL COSTS FOR THE PERIOD ENDED 30 NOVEMBER 2013