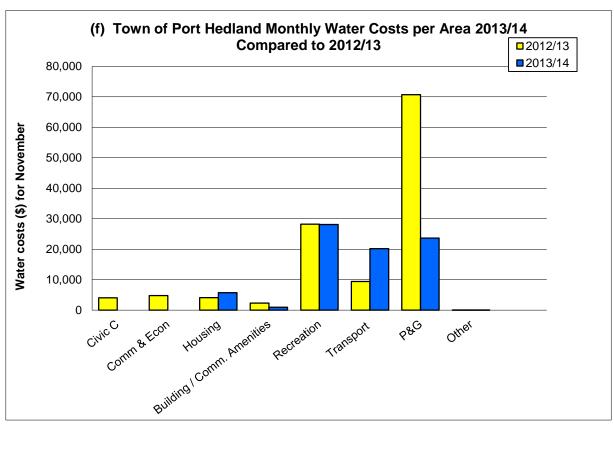

# **TABLE OF CONTENTS**

| ITEM                                                                | PAGE No. |
|---------------------------------------------------------------------|----------|
| Statement of Financial Activity                                     | 2        |
| Notes To and Forming Part of the Statement of<br>Financial Activity | 3 - 18   |
| Supplementary Information - Schedules                               | 19 - 73  |
| Comparison between 2013/14 & 2012/13 Utility and Fuel Costs         | 74 - 76  |