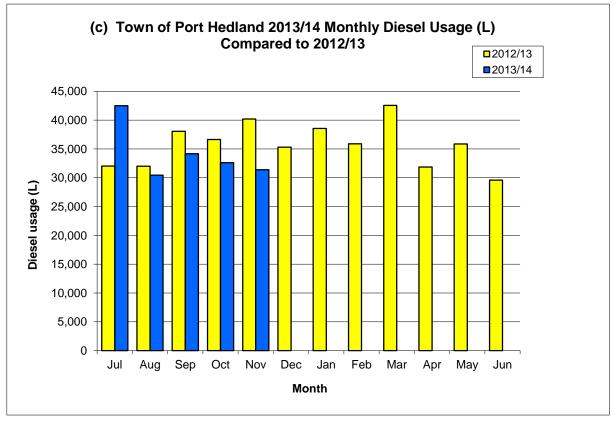

| 1,458                 | 2,012       |              |
| 1408299            | Admin Costs Distributed                       | 59,965             | 51,761            | 21,567                | 21,380      |              |
|                    | Total Operating Expenditure                   | 397,098            | 388,894           | 162,039               | 160,524     |              |
|                    | Total Buidling Maintenance                    | 397,098            | 388,894           | 162,039               | 160,524     | -1           |

# TOWN OF PORT HEDLAND COMPARISON BETWEEN 2013/14 & 2012/13 UTILITY AND FUEL COSTS FOR THE PERIOD ENDED 30 NOVEMBER 2013





# TOWN OF PORT HEDLAND COMPARISON BETWEEN 2013/14 & 2012/13 UTILITY AND FUEL COSTS FOR THE PERIOD ENDED 30 NOVEMBER 2013





# TOWN OF PORT HEDLAND COMPARISON BETWEEN 2013/14 & 2012/13 UTILITY AND FUEL COSTS FOR THE PERIOD ENDED 30 NOVEMBER 2013