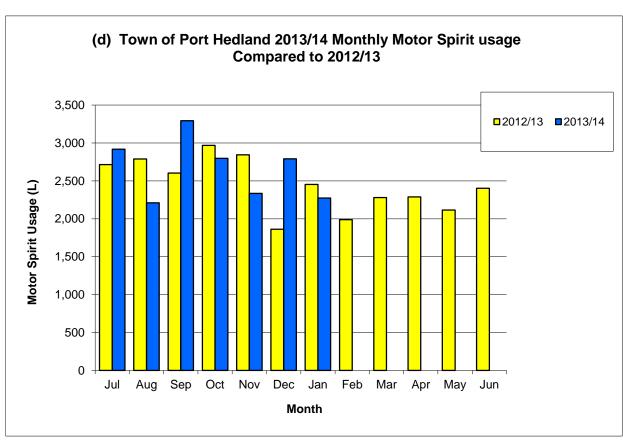

|
| Westpac     | \$38,500,000.00 | 11 Months   | 23 June 2014  | \$1,444,541.10               |

(c) Reserve Overnight Cash Deposit Facility as at

31 January 2014

| Interest (\$) | Maturity date | Term (days) | Principal    | Institution |
|---------------|---------------|-------------|--------------|-------------|
| \$1,936.57    | N/A           | N/A         | \$930,696.51 | WATC        |
|               |               |             |              |             |
|               | N/A           | N/A         | \$930,696.51 | WATC        |

# TOWN OF PORT HEDLAND COMPARISON BETWEEN 2013/14 & 2012/13 UTILITY AND FUEL COSTS FOR THE PERIOD ENDED 31 JANUARY 2013





# TOWN OF PORT HEDLAND COMPARISON BETWEEN 2013/14 & 2012/13 UTILITY AND FUEL COSTS FOR THE PERIOD ENDED 31 JANUARY 2013





# TOWN OF PORT HEDLAND COMPARISON BETWEEN 2013/14 & 2012/13 UTILITY AND FUEL COSTS FOR THE PERIOD ENDED 31 JANUARY 2013





#### General Purpose Income

| Account Description                                  | Adopted Budget