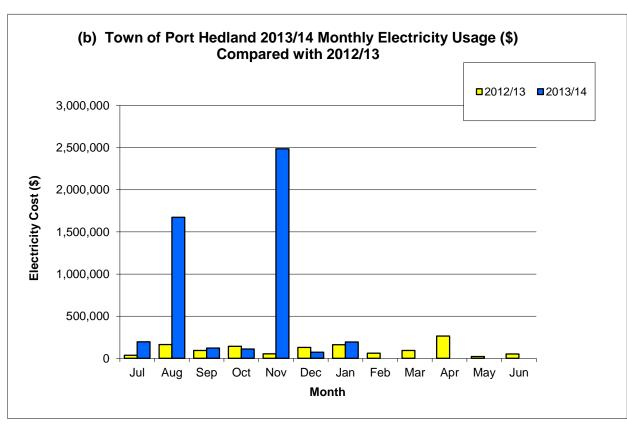

Interest on<br>Maturity (\$) |
|-------------|-----------------|-------------|---------------|------------------------------|
| Westpac     | \$38,500,000.00 | 11 Months   | 23 June 2014  | \$1,444,541.10               |

(c) Reserve Overnight Cash Deposit Facility as at

31 January 2014

| Interest (\$) | Maturity date | Term (days) | Principal    | Institution |
|---------------|---------------|-------------|--------------|-------------|
| \$1,936.57    | N/A           | N/A         | \$930,696.51 | WATC        |
|               |               |             |              |             |
|               | N/A           | N/A         | \$930,696.51 | WATC        |

# TOWN OF PORT HEDLAND COMPARISON BETWEEN 2013/14 & 2012/13 UTILITY AND FUEL COSTS FOR THE PERIOD ENDED 31 JANUARY 2013





# TOWN OF PORT HEDLAND COMPARISON BETWEEN 2013/14 & 2012/13 UTILITY AND FUEL COSTS FOR THE PERIOD ENDED 31 JANUARY 2013





# TOWN OF PORT HEDLAND COMPARISON BETWEEN 2013/14 & 2012/13 UTILITY AND FUEL COSTS FOR THE PERIOD ENDED 31 JANUARY 2013





#### General Purpose Income

| Account Description                                  | Adopted Budget