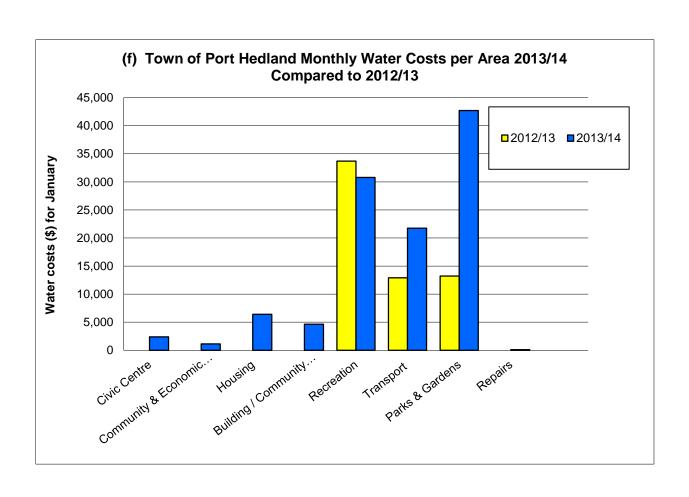

Deposit Facility as at

31 January 2014

| Interest (\$) | Maturity date | Term (days) | Principal    | Institution |
|---------------|---------------|-------------|--------------|-------------|
| \$1,936.57    | N/A           | N/A         | \$930,696.51 | WATC        |
|               |               |             |              |             |
|               | N/A           | N/A         | \$930,696.51 | WATC        |

# TOWN OF PORT HEDLAND COMPARISON BETWEEN 2013/14 & 2012/13 UTILITY AND FUEL COSTS FOR THE PERIOD ENDED 31 JANUARY 2013





# TOWN OF PORT HEDLAND COMPARISON BETWEEN 2013/14 & 2012/13 UTILITY AND FUEL COSTS FOR THE PERIOD ENDED 31 JANUARY 2013





# TOWN OF PORT HEDLAND COMPARISON BETWEEN 2013/14 & 2012/13 UTILITY AND FUEL COSTS FOR THE PERIOD ENDED 31 JANUARY 2013





#### General Purpose Income

| Account Description                                  | Adopted Budget