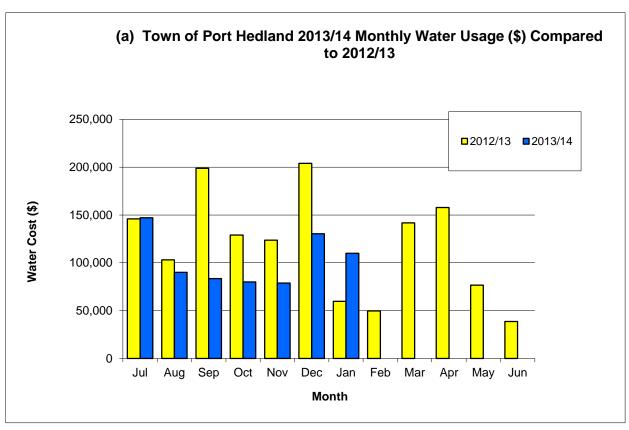

| Interest on<br>Maturity (\$) |
|-------------|-----------------|-------------|---------------|------------------------------|
| Westpac     | \$38,500,000.00 | 11 Months   | 23 June 2014  | \$1,444,541.10               |

(c) Reserve Overnight Cash Deposit Facility as at

31 January 2014

| Interest (\$) | Maturity date | Term (days) | Principal    | Institution |
|---------------|---------------|-------------|--------------|-------------|
| \$1,936.57    | N/A           | N/A         | \$930,696.51 | WATC        |
|               |               |             |              |             |
|               | N/A           | N/A         | \$930,696.51 | WATC        |

# TOWN OF PORT HEDLAND COMPARISON BETWEEN 2013/14 & 2012/13 UTILITY AND FUEL COSTS FOR THE PERIOD ENDED 31 JANUARY 2013





# TOWN OF PORT HEDLAND COMPARISON BETWEEN 2013/14 & 2012/13 UTILITY AND FUEL COSTS FOR THE PERIOD ENDED 31 JANUARY 2013





# TOWN OF PORT HEDLAND COMPARISON BETWEEN 2013/14 & 2012/13 UTILITY AND FUEL COSTS FOR THE PERIOD ENDED 31 JANUARY 2013





#### General Purpose Income

| Account Description                                  | Adopted Budget