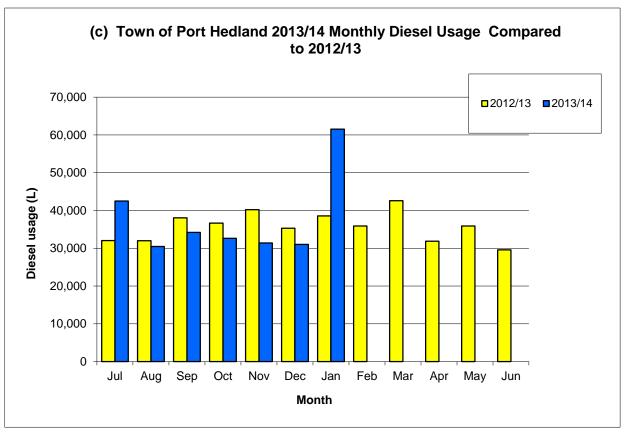

--|
| Westpac     | \$38,500,000.00 | 11 Months   | 23 June 2014  | \$1,444,541.10               |

(c) Reserve Overnight Cash Deposit Facility as at

31 January 2014

| Interest (\$) | Maturity date | Term (days) | Principal    | Institution |
|---------------|---------------|-------------|--------------|-------------|
| \$1,936.57    | N/A           | N/A         | \$930,696.51 | WATC        |
|               |               |             |              |             |
|               | N/A           | N/A         | \$930,696.51 | WATC        |

# TOWN OF PORT HEDLAND COMPARISON BETWEEN 2013/14 & 2012/13 UTILITY AND FUEL COSTS FOR THE PERIOD ENDED 31 JANUARY 2013





# TOWN OF PORT HEDLAND COMPARISON BETWEEN 2013/14 & 2012/13 UTILITY AND FUEL COSTS FOR THE PERIOD ENDED 31 JANUARY 2013





# TOWN OF PORT HEDLAND COMPARISON BETWEEN 2013/14 & 2012/13 UTILITY AND FUEL COSTS FOR THE PERIOD ENDED 31 JANUARY 2013





#### General Purpose Income

| Account Description                                  | Adopted Budget