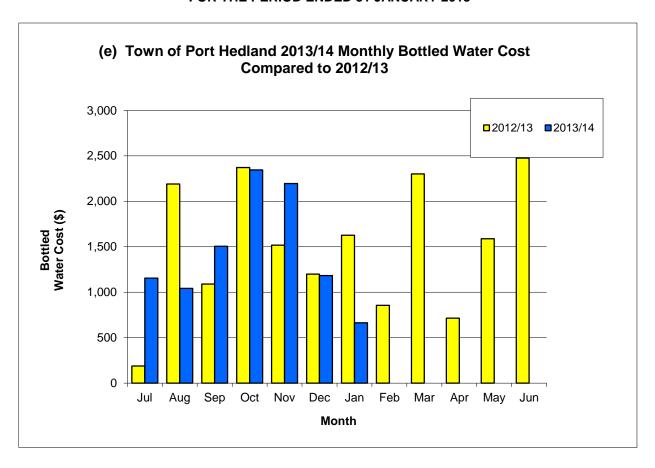

h Deposit Facility as at

31 January 2014

| Interest (\$) | Maturity date | Term (days) | Principal    | Institution |
|---------------|---------------|-------------|--------------|-------------|
| \$1,936.57    | N/A           | N/A         | \$930,696.51 | WATC        |
|               |               |             |              |             |
|               | N/A           | N/A         | \$930,696.51 | WATC        |

# TOWN OF PORT HEDLAND COMPARISON BETWEEN 2013/14 & 2012/13 UTILITY AND FUEL COSTS FOR THE PERIOD ENDED 31 JANUARY 2013





# TOWN OF PORT HEDLAND COMPARISON BETWEEN 2013/14 & 2012/13 UTILITY AND FUEL COSTS FOR THE PERIOD ENDED 31 JANUARY 2013





# TOWN OF PORT HEDLAND COMPARISON BETWEEN 2013/14 & 2012/13 UTILITY AND FUEL COSTS FOR THE PERIOD ENDED 31 JANUARY 2013





#### General Purpose Income

| Account Description                                  | Adopted Budget