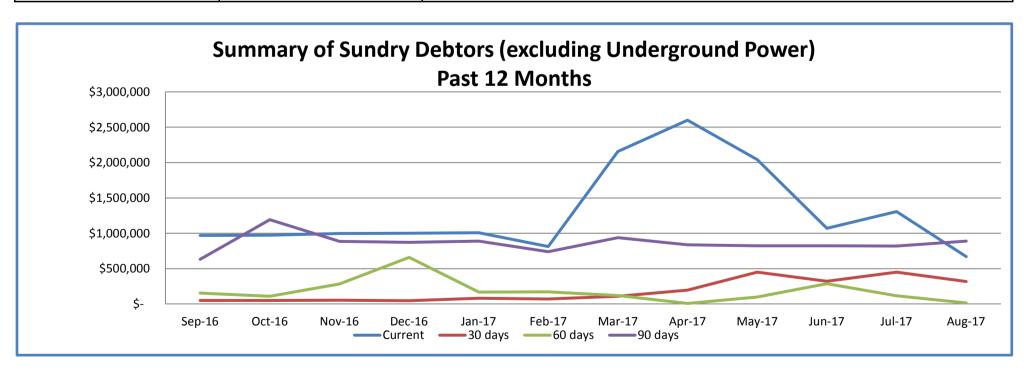

### **TABLE OF CONTENTS**

| ITEM                                       | PAGE<br>No. |
|--------------------------------------------|-------------|
| Statements of Financial Activity           | 2-4         |
| Bank Reconciliation                        | 5           |
| Investment Register                        | 6-7         |
| Borrowings                                 | 8           |
| Financials Reserves                        | 9           |
| Grants, Subsidies & Contributions Register | 10-12       |
| Sundry Debtors                             | 13-14       |
| Capital Works Program                      | 15-16       |
| Road Program                               | 17          |
| Rating Information                         | 18          |