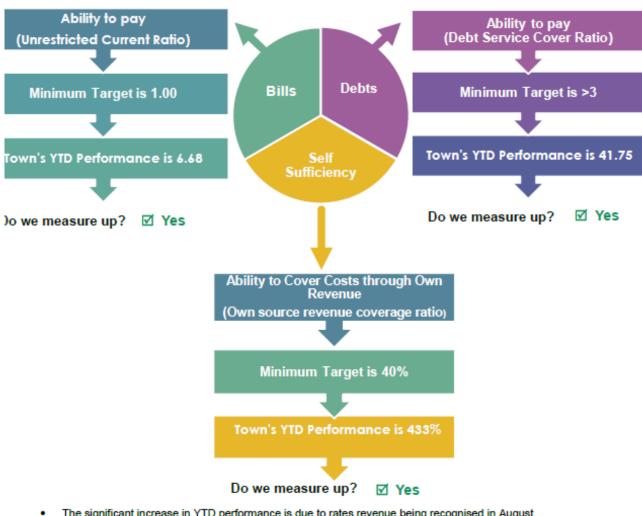

### MONTHLY FINANCIAL HEALTH CHECK

As at 31 August 2017

### Highlighting how the Town of Port Hedland is tracking against financial ratios

| Financial Snapshot (Year to Date)                         | Actual (000's) |
|-----------------------------------------------------------|----------------|
| Operating Revenue                                         | \$30,730       |
| Operating Expenditure (Including Non-Cash Items)          | (\$6,738)      |
| Non-Cash Items                                            | \$1,617        |
| Capital Revenue                                           | \$100          |
| Capital Expenditure                                       | (\$926)        |
| Loan Repayments                                           | (\$293)        |
| Transfers to/from Reserves                                |                |
| Updated Surplus Brought Forward 1 July 2017               | \$3,393        |
| Current Municipal Surplus Position at 31 August 2017      | \$27,883       |
| Current Budget Municipal Surplus Position at 30 June 2018 | \$355          |

### Financial health indicators

The significant increase in YTD performance is due to rates revenue being recognised in August.

### **Adjusted Operating Surplus**

A measure of the Town's ability to cover its operational costs including depreciation and have funds left over to cover capital expenditure (including principal loan repayments) without relying on debt or reserves.

Note: Adjusted for one off expenditure related to major works at PHIA classified as operating due to lease of the facility

Adjusted operating surplus and self-sufficient ratios are high due to rates being fully invoiced at beginning of the financial year. However as the year progresses, operating expenditure will continue to draw on this revenue source reducing to target by 30 June 2018.

It should be noted that the increase in depreciation (following revaluation of assets at fair value over the last three years) has significantly increased the annual depreciation charge and puts pressure on the operating surplus result.

### **Asset Sustainability Ratio**

Measures if the Town is replacing or renewing existing non-financial assets at the same rate that its overall asset stock is wearing out.

- A reduced Capital Works Program (including renewals) and an increase in the budgeted depreciation as a result of
  revaluations has had a two-fold effect on the asset sustainability ratio resulting in the ratio coming in below the target.
- With a history of high levels of capital expenditure in the past 4 years, the Town need to ensure expenditure on capital renewal is maintained at the same rate as depreciation moving forwards.
- Given the budget adoption time-line and the reporting period being the second month of the financial year, Town's YTD depreciation expenditure is higher than the YTD capital expenditure.