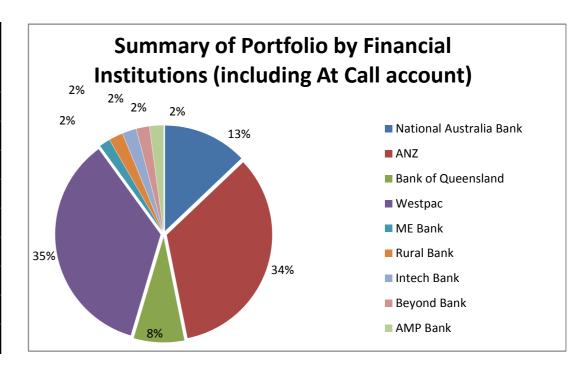

### TOWN OF PORT HEDLAND MONTHLY STATEMENT OF FINANCIAL ACTIVITY FOR THE PERIOD ENDED 31 AUGUST 2017 INVESTMENT REGISTER

Summary of Portfolio by Financial Institutions (including At Call account)

| Institution             | Principal   | % of Portfolio | Average Interest<br>Rate |  |
|-------------------------|-------------|----------------|--------------------------|--|
| National Australia Bank | 30,344,948  | 12.9%          | 2.51%                    |  |
| ANZ                     | 79,769,870  | 33.9%          | 2.55%                    |  |
| Bank of Queensland      | 18,200,000  | 7.7%           | 2.69%                    |  |
| Westpac                 | 83,293,831  | 35.4%          | 2.70%                    |  |
| ME Bank                 | 3,900,000   | 1.7%           | 2.70%                    |  |
| Rural Bank              | 5,000,000   | 2.1%           | 2.70%                    |  |
| Intech Bank             | 5,000,000   | 2.1%           | 2.78%                    |  |
| Beyond Bank             | 4,600,000   | 2.0%           | 2.70%                    |  |
| AMP Bank                | 5,000,000   | 2.1%           | 2.63%                    |  |
| TOTAL                   | 235,108,649 | 100%           | 2.91%                    |  |