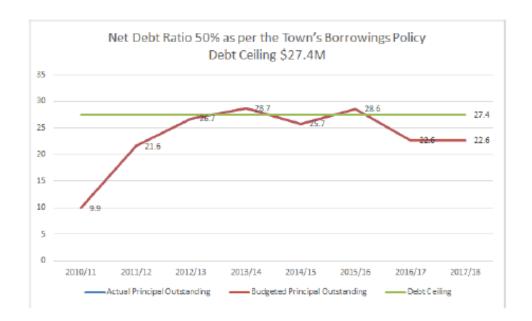

### Debt levels

Original Budget Principal Outstanding Forecast at 30 June 2018 = \$21.4M
Original Budget Operating Revenue = \$48.6M
Budgeted Net Debt Ratio = 47%
Actual Net Debt Ratio = 74%

Total Actual Principal Amount Outstanding 31 August 2017 = \$22.6M

Debt Ceiling 50% pursuant to Policy ( $$54.8M \times 50\%$ ) = \$27.4M

| Intergenerational Loans |                                 |                |  |  |  |
|-------------------------|---------------------------------|----------------|--|--|--|
| Loan Purpose            | Principal Amount<br>Outstanding | Remaining Term |  |  |  |
| Marquee Park            | \$4.38M                         | 14/15 years    |  |  |  |
| 2. JD Hardie Upgrade    | \$2.51M                         | 14/16 years    |  |  |  |
| 3. Wanangkura Stadium   | \$8.71M                         | 15/16 years    |  |  |  |
| 4. GP Housing           | \$1.30M                         | 16 years       |  |  |  |