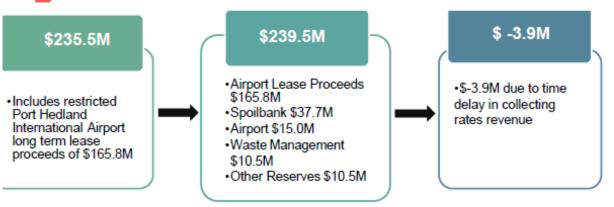

Commentary is provided on variances as details above as per attachment 3 Material Variance Report.

The net current asset position as at 31 August 2017 is \$27,883M. The net Municipal balance (after matured investments and restricted reserves taken into account) as at 31 August 2017 is negative 3.925M due to time delay in collecting rates revenue.

The shortfall comprises of \$2.2M expenditure for capital works which will be funded from Reserve and other operating expenditure, including Salaries and Wages.

Payment due date for rates being 29 September, cash flow is expected to increase to a satisfactory level over the next few months.

|                                                 | 2017/18 Actuals |
|-------------------------------------------------|-----------------|
| Current Assets: Cash and Investments            | 235.527M        |
| Restricted Cash – Reserves                      | 239.453M        |
| Unrestricted Cash Position as at 31 August 2017 | -3.925M         |

| TOTAL CASH & INVESTMENTS                              |             |
|-------------------------------------------------------|-------------|
| Net Municipal Balance (excluding Restricted Reserves) | -3,925,900  |
| Reserve Funds                                         | 239,453,400 |
|                                                       | 235,527,500 |
| Other Cash Amounts:                                   |             |
| Cash on Hand                                          | 4,250       |
| *Muni Suspense Account                                | -1,996      |
| TOTAL CASH & INVESTMENTS                              | 235,529,754 |