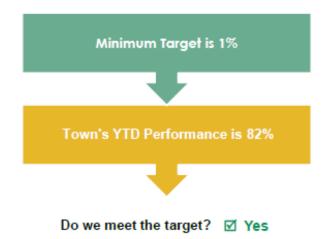

### **Adjusted Operating Surplus**

A measure of the Town's ability to cover its operational costs including depreciation and have funds left over to cover capital expenditure (including principal loan repayments) without relying on debt or reserves.

Note: Adjusted for one off expenditure related to major works at PHIA classified as operating due to lease of the facility

Adjusted operating surplus and self-sufficient ratios are high due to rates being fully invoiced at beginning of the financial year. However as the year progresses, operating expenditure will continue to draw on this revenue source reducing to target by 30 June 2018.