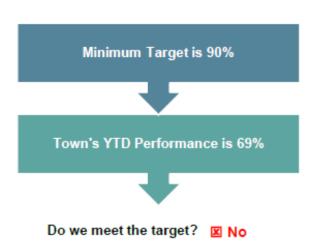

### **Asset Sustainability Ratio**

Measures if the Town is replacing or renewing existing non-financial assets at the same rate that its overall asset stock is wearing out.

- A reduced Capital Works Program (including renewals) and an increase in the budgeted depreciation as a result of
  revaluations has had a two-fold effect on the asset sustainability ratio resulting in the ratio coming in below the target.
- With a history of high levels of capital expenditure in the past 4 years, the Town need to ensure expenditure on capital renewal is maintained at the same rate as depreciation moving forwards.
- Given the budget adoption time-line and the reporting period being the second month of the financial year, Town's YTD depreciation expenditure is higher than the YTD capital expenditure.