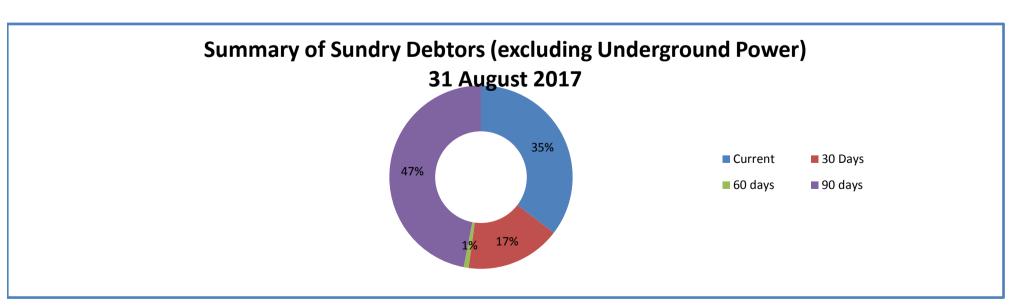

| Administrator appointed                        |             | Х        |
| 9494                          | \$ 1,082.17                  | Finance investigating                          |             |          |
| Sundry Debtors (excluding Und | derground Power) outstanding | for 90 days or more under \$1000.00 as at 31 A | August 2017 |          |
| Sub total                     | \$ 2,123.24                  |                                                |             |          |
| Total                         | \$ 887,560.70                |                                                |             |          |

<sup>\*</sup> Debtor 7949 amounts to 88% of the 90 day debtor amount. \$622K relates to Community Contribution, \$60K relates to lease payments





### TOWN OF PORT HEDLAND MONTHLY STATEMENT OF FINANCIAL ACTIVITY FOR THE PERIOD ENDED 31 August 2017 SUNDRY DEBTORS (excluding Rating Information)

Underground Power Debtors over \$1000.00 outstanding for 90 days or more as at 31 August 2017

| Debtor     | Amount Owing - 90 Days | Commentary               |
|------------|------------------------|--------------------------|
| UP_A803439 | \$ 272,243.50          | Rates Investigating      |
| UP_A122611 | \$ 8,301.32            | Direct Debit Arrangement |
| UP_A119230 | \$ 6,699.43            | Direct Debit Arrangement |
| UP_A804263 | \$ 4,174.40            | Rates Investigating      |
| UP_A120950 | \$ 3,759.55            | Multi Year               |
| UP_A111110 | \$ 3,159.07            | Rates Investigating      |
| UP_A124350 | \$