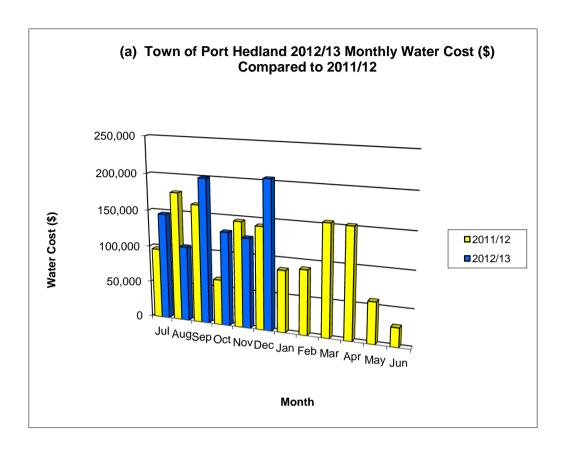

2,213       | 146%         |
| 1408243           | Telstra Charges                    | 1,000              | 1,000              | 500                   | 451         | 90%          |
| 1408299           | Admin Costs Distributed            | 55,811             | 4,917              | 10,941                | 18,223      | 167%         |
|                   | Total Operating Expenditure        | 348,891            | 297,996            | 157,481               | 109,828     | -30%         |
|                   | Total Buidling Maintenance         | 348,891            | 297,996            | 157,481               | 109,828     | -30%         |

# TOWN OF PORT HEDLAND FINANCIAL ACTIVITY REPORT FOR THE PERIOD 01 JULY 2012 TO 30 JUNE 2013

# 12. Comparison between 2012/13 and 2011/12 Utility Costs





# TOWN OF PORT HEDLAND FINANCIAL ACTIVITY REPORT FOR THE PERIOD 01 JULY 2012 TO 30 JUNE 2013





# TOWN OF PORT HEDLAND FINANCIAL ACTIVITY REPORT FOR THE PERIOD 01 JULY 2012 TO 30 JUNE 2013