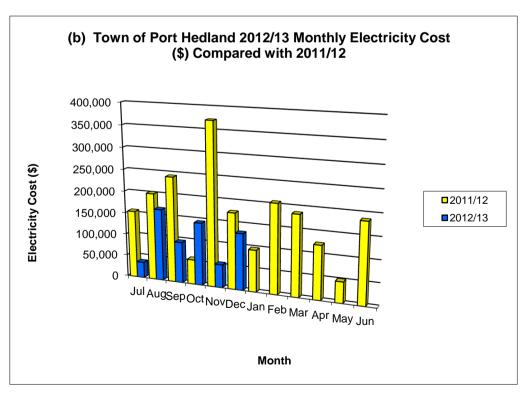

213       | 146%         |
| 1408243           | Telstra Charges                    | 1,000              | 1,000              | 500                   | 451         | 90%          |
| 1408299           | Admin Costs Distributed            | 55,811             | 4,917              | 10,941                | 18,223      | 167%         |
|                   | Total Operating Expenditure        | 348,891            | 297,996            | 157,481               | 109,828     | -30%         |
|                   | Total Buidling Maintenance         | 348,891            | 297,996            | 157,481               | 109,828     | -30%         |

# TOWN OF PORT HEDLAND FINANCIAL ACTIVITY REPORT FOR THE PERIOD 01 JULY 2012 TO 30 JUNE 2013

# 12. Comparison between 2012/13 and 2011/12 Utility Costs





# TOWN OF PORT HEDLAND FINANCIAL ACTIVITY REPORT FOR THE PERIOD 01 JULY 2012 TO 30 JUNE 2013





# TOWN OF PORT HEDLAND FINANCIAL ACTIVITY REPORT FOR THE PERIOD 01 JULY 2012 TO 30 JUNE 2013