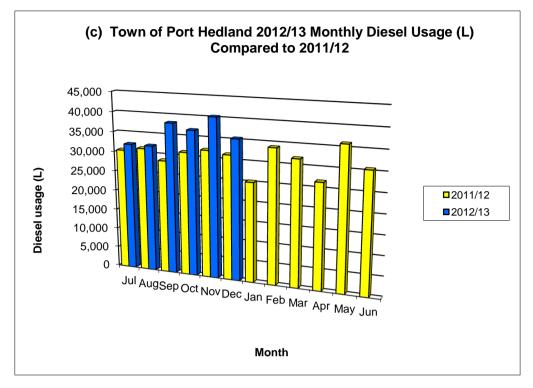

| 1,000              | 500                   | 451         | 90%          |
| 1408299           | Admin Costs Distributed            | 55,811             | 4,917              | 10,941                | 18,223      | 167%         |
|                   | Total Operating Expenditure        | 348,891            | 297,996            | 157,481               | 109,828     | -30%         |
|                   | Total Buidling Maintenance         | 348,891            | 297,996            | 157,481               | 109,828     | -30%         |

# TOWN OF PORT HEDLAND FINANCIAL ACTIVITY REPORT FOR THE PERIOD 01 JULY 2012 TO 30 JUNE 2013

# 12. Comparison between 2012/13 and 2011/12 Utility Costs





# TOWN OF PORT HEDLAND FINANCIAL ACTIVITY REPORT FOR THE PERIOD 01 JULY 2012 TO 30 JUNE 2013





# TOWN OF PORT HEDLAND FINANCIAL ACTIVITY REPORT FOR THE PERIOD 01 JULY 2012 TO 30 JUNE 2013