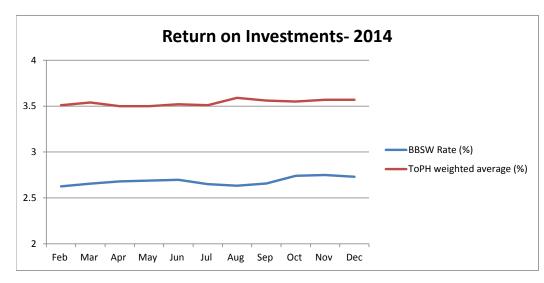

counting Standards Board; continued to exceed the Bank Bill Swap Rate (BBSW) for all the current Term Deposits as at 31 December 2014. The graphs presented below demonstrate an increasing yield in interest earnings in the last two financial years, in comparison to the Budget. In the following calendar year, interest rates will continue to decline with the implementation of stringent controls that will safeguard banks from episodes of a financial crisis. Although these measures are voluntary, they will ensure that the financial institutions have capital adequacy and the market liquidity is maintained at an optimum. However, with the diversification of the Council's portfolio in terms of maturity dates of Term Deposits, interest yield will meet 14/15 budget expectations as at 30 June 2015.







#### Summary of portfolio by credit ratings

| Rating | Investment      | % of Portfolio |
|--------|-----------------|----------------|
| A-1+   | 77,650,000.00   | 97%            |
| A-2    | 2,000,000.00    | 3%             |
| TOTAL  | \$79,650,000.00 | 100%           |

The Town of Port Hedland Investment Policy stipulates that direct investments with "A-1+" ratings can be a maximum of 100%.

For "A-2" rated ADIs, the maximum that can be invested is 20% of the total portfolio.

#### **Detailed Portfolio balances**

| Institution               | Credit rating | Principal  | Interest rate | Term (days) | Maturity date | Interest on Maturity (\$) | % of Portfolio |
|---------------------------|---------------|------------|---------------|-------------|---------------|--------------