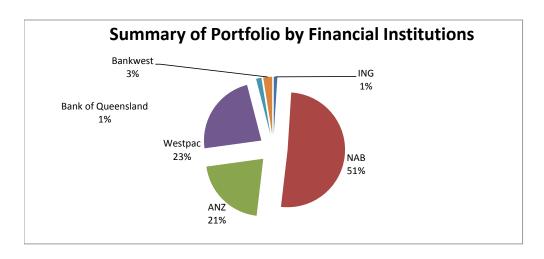

ting Standards Board; continued to exceed the Bank Bill Swap Rate (BBSW) for all the current Term Deposits as at 31 December 2014. The graphs presented below demonstrate an increasing yield in interest earnings in the last two financial years, in comparison to the Budget. In the following calendar year, interest rates will continue to decline with the implementation of stringent controls that will safeguard banks from episodes of a financial crisis. Although these measures are voluntary, they will ensure that the financial institutions have capital adequacy and the market liquidity is maintained at an optimum. However, with the diversification of the Council's portfolio in terms of maturity dates of Term Deposits, interest yield will meet 14/15 budget expectations as at 30 June 2015.







#### Summary of portfolio by credit ratings

| Rating | Investment      | % of Portfolio |
|--------|-----------------|----------------|
| A-1+   | 77,650,000.00   | 97%            |
| A-2    | 2,000,000.00    | 3%             |
| TOTAL  | \$79,650,000.00 | 100%           |

The Town of Port Hedland Investment Policy stipulates that direct investments with "A-1+" ratings can be a maximum of 100%.

For "A-2" rated ADIs, the maximum that can be invested is 20% of the total portfolio.

#### **Detailed Portfolio balances**

| Institution               | Credit rating | Principal  | Interest rate | Term (days) | Maturity date | Interest on Maturity (\$) | % of Portfolio |
|---------------------------|---------------|------------|---------------|-------------|---------------|------------------