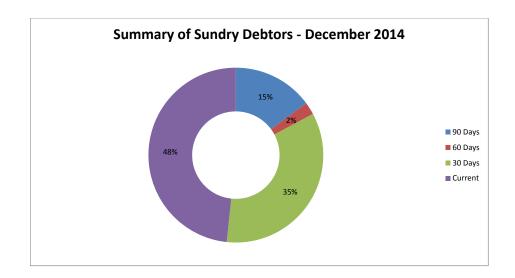

0 Finance investigating 449.00 Leasing Investigating 450 8663 434.91 Since paid 412.00 Debt collectors 9008 9154 220.00 Since paid 116 220.00 Debt collectors 9117 220.00 Debt collectors 9140 220.00 Debt collectors 8943 147.80 Payment plan 9130 110.85 Engineering investigaing 7230 87.00 Since paid 8823 36.00 Since paid 34.00 Finance investigating 7352 8839 24.00 Finance investigating 22.20 3591 Since paid 8408 0.13 Finance investigating Total 90 Days 1,265,605.24

Debtor account #496 is in the process of being reconciled and payment/settlement is anticipated by the end of January 2015. Debtor accounts #7633 and #5033 are in the process of being reconciled and a payment plan is currently under negotiation. These debtor accounts amount to \$831.920.28 or 66% of the 90 day receivable amount.