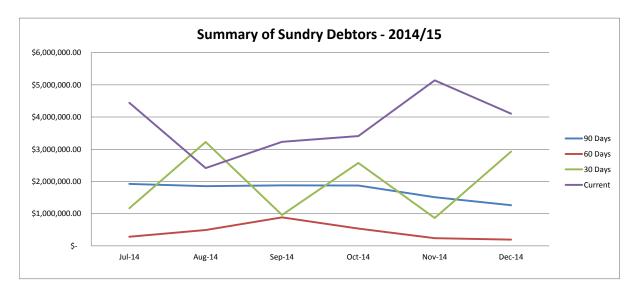

Finance investigating 449.00 Leasing Investigating 450 8663 434.91 Since paid 412.00 Debt collectors 9008 9154 220.00 Since paid 116 220.00 Debt collectors 9117 220.00 Debt collectors 9140 220.00 Debt collectors 8943 147.80 Payment plan 9130 110.85 Engineering investigaing 7230 87.00 Since paid 8823 36.00 Since paid 34.00 Finance investigating 7352 8839 24.00 Finance investigating 22.20 3591 Since paid 8408 0.13 Finance investigating Total 90 Days 1,265,605.24

Debtor account #496 is in the process of being reconciled and payment/settlement is anticipated by the end of January 2015. Debtor accounts #7633 and #5033 are in the process of being reconciled and a payment plan is currently under negotiation. These debtor accounts amount to \$831.920.28 or 66% of the 90 day receivable amount.