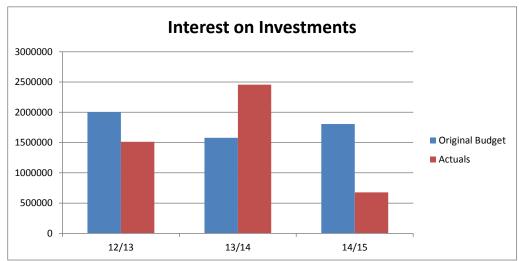

unting Standards Board; continued to exceed the Bank Bill Swap Rate (BBSW) for all the current Term Deposits as at 31 December 2014. The graphs presented below demonstrate an increasing yield in interest earnings in the last two financial years, in comparison to the Budget. In the following calendar year, interest rates will continue to decline with the implementation of stringent controls that will safeguard banks from episodes of a financial crisis. Although these measures are voluntary, they will ensure that the financial institutions have capital adequacy and the market liquidity is maintained at an optimum. However, with the diversification of the Council's portfolio in terms of maturity dates of Term Deposits, interest yield will meet 14/15 budget expectations as at 30 June 2015.







#### Summary of portfolio by credit ratings

| Rating | Investment      | % of Portfolio |
|--------|-----------------|----------------|
| A-1+   | 77,650,000.00   | 97%            |
| A-2    | 2,000,000.00    | 3%             |
| TOTAL  | \$79,650,000.00 | 100%           |

The Town of Port Hedland Investment Policy stipulates that direct investments with "A-1+" ratings can be a maximum of 100%.

For "A-2" rated ADIs, the maximum that can be invested is 20% of the total portfolio.

#### **Detailed Portfolio balances**

| Institution               | Credit rating | Principal  | Interest rate | Term (days) | Maturity date | Interest on Maturity (\$) | % of Portfolio |
|---------------------------|---------------|------------|---------------|-------------|---------------|----------------